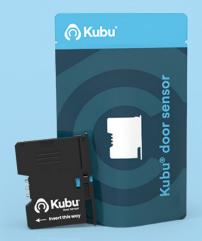

# Be sure it's secure with Kubu Smart Security.

Our range of ORiGINAL doors are built to work with multi award-winning Kubu Smart Security Sensors. The sensors, which can be purchased independently, are easy to install and are completely concealed within the door frame, so your new door can be Smart while still looking smart.

## Smart Sensors

Our first-of-its-kind door sensor, fits seamlessly into your door lock that 'Works with Kubu®', remaining completely concealed to maintain the aesthetics of the door, while adding the benefits of Smart technology.

# **Smart Sensors**

- Ocompletely Concealed
- Calibration FREE
- O Locked/Unlocked/Open/Closed/Vented