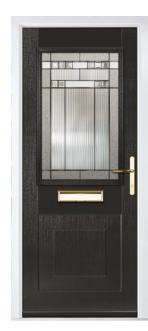

# **INOX** COLLECTION

A selection of modern styles using our non-moulded, woodgrain doors and glazed using the FLiP flat grained cassette option. For a more European look, choose the stunning lnox stainless steel frames.

> Colour: Slate Glass: **Trinity**

Door hardware for illustrative purposes. See pages 52 - 54 for hardware available.

**INOX NICE** Colour: Sage Green Glass: Cubic

**INOX MONACO** Colour: Victory Blue Glass: Graphite