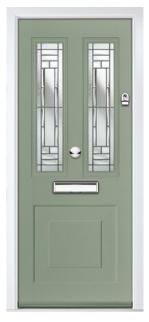

f characters requested.

PORTRUSH Colour: Military Grey Glass: Numbers\*



Colour: Agate Grey Glass: Synergy



X





LYTHAM Colour: Green Glass: Impression

## TRADITIONAL SERIES



## **ST ANDREWS**

Colour: **Golden Oak** Glass: **Louisiana** 



4 & 9 Grid available

> SUNBURST Colour: Blue Glass: Satin

# EATON COLLECTION

Including Knightsbridge and Tatton. Featuring pointed mouldings with in-depth details giving a premium feel.





Door Style: **Eaton** Colour: **Anthracite Grey** Glass: **Jazz** 

Door hardware for illustrative purposes. See pages 52 - 54 for hardware available.



EATON Colour: Mulberry Glass: Casino



EATON 4 GRID Colour: Slate Glass: 4 Bevel



TATTON Colour: Black Glass: Skyscraper



TATTON 4 GRID Colour: Silver Grey Glass: Optimal

## TRADITIONAL SERIES



## **KNIGHTSBRIDGE**

Colour: Sage Glass: Louisiana



9 Grid available

## KNIGHTSBRIDGE SOLID Colour: Victory Blue

# FARMHOUSE COLLECTION

Including 7 different styles. A grooved, panelled look giving a cottage feel.

Door Style: **Belfry** Colour: **Cotswold** Glass: **Cubic**  Door hardware for illustrative purposes. See pages 52 - 54 for hardware available.



BELFRY 3 Colour: Clotted Cream Glass: Tranquility Zinc



CHANTILLY Colour: Sandstone Glass: Impression

the said to the said



**PEVERO** Colour: **Clay** Glass: **Graphite** 



MERION Colour: Anthracite Grey Glass: Louisiana

## TRADITIONAL SERIES



FARMHOUSE SOLID Colour: Irish Oak



4 Grid available

> SUNNINGDALE Colour: Stormy Seas Glass: Artemis



# **CONTEMPORARY** SERIES



# **GLENEAGLES** COLLECTION

Our popul