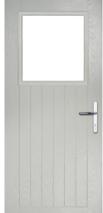

**

Colour: Stormy Seas Glass: Graphite



available as silver option

also

also available as black option

## LINKS INOX MUNICH

Colour: Blue Glass: Luxor



# **SIDEPANEL** OPTIONS

For homes with larger openings, we offer a range of panelled and flush sidelight options. This option is available with full, matching decorative glass. Size restrictions apply.



### CARNOUSTIE Sidelight Style: Medinah Colour: Agate Grey Glass: Tiffany



LYTHAM



Carnoustie

(Left)

(Right)

Medinah



Sidelight Style: Carnoustie Colour: Mulberry Glass: Trio Diamonds



Troon

Muirfield

Solid

# **DOOR** STYLES

TRADITIONAL SERIES



Lytham 9 Grid

Lytham 4 Grid



Turnberry 11 Grid

Turnberry







Muirfield

St Andrews Solid



Sunburst

St Andrews



Merion 4 Grid

Tatton 9 Grid



Merion

Riviera



Lytham





Tatton 4 Grid





Pevero



Belfry 3



Sunningdale

Farmhouse Solid

# **DOOR** STYLES





Inox Nice

Inox Lyon

| DESIGNER SERIES |                |                       |                      |     |
|-----------------|----------------|-----------------------|----------------------|-----|
|                 | Monza II Solid | Monza II Augusta Long | Monza II Augusta     | Mor |
|                 |                | 9<br>                 | ₽<br> <br> <br> <br> |     |

 Monzall

 Monzall

Links Oakmont

Links Square



onza II Square



Links Augusta

Links Copenhagen



Monza II Oakmont



Links Augusta Long



Monza II Inox Nice



Monza II Inox Monaco







Minster™

## Satin™

# **OBSCURE GLASS** OPTIONS

With a choice of designs, our range of etched glass adds a touc