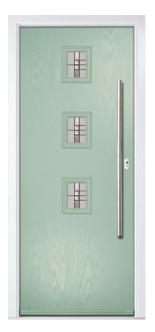

TROON Colour: Cotswold Glass: Hathaway

PINEHURST Colour: Blue Glass: Cubic

PENINA Colour: Victory Blue Glass: Trio Diamond

BIRKDALE Colour: Cream White Glass: Bloomsbury