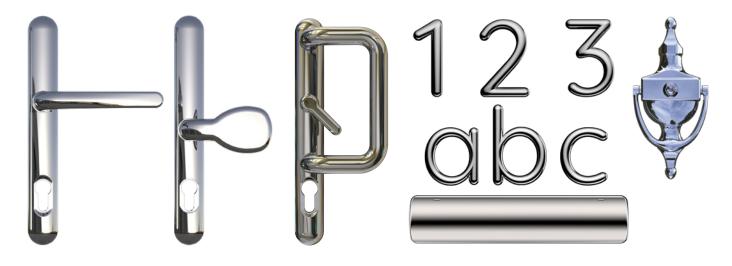

## HARDWARE Options

# **Sweet**

The Ultion Sweet range suits all home styles including contemporary, traditional, country style or urban. The unique edgeless design rethinks door furniture and creates long lasting beauty with design simplicity.

Not overly fussy or fancy, the Classic range from Fab&Fix offers neat, timeless style to suit any type of home. 8

| WHITE | BLACK | CHROME | SATIN NICK |
|-------|-------|--------|------------|
|-------|-------|--------|------------|