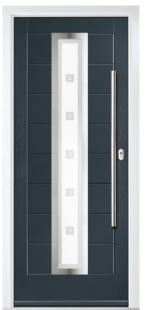

# **MONZA II** COLLECTION

Including Augusta, Augusta Long, Oakmont and Square. A stunningly geometric, angular slab, featuring beautiful linear etched detailing.

0

Door Style: Monza II Oakmont Colour: Mulberry Glass: Skyline