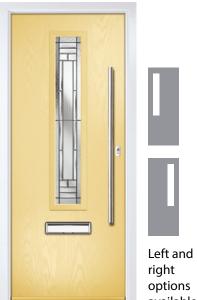

## **CONTEMPORARY** SERIES

options available

AUGUSTA Colour: Citrine Glass: Louisiana

CHANTILLY Colour: Sage Glass: Victorian Boarder

SEMINOLE 3 LEFT Colour: Putty Glass: Prestige

SEMINOLE 4 LEFT Colour: Slate Glass: Satin