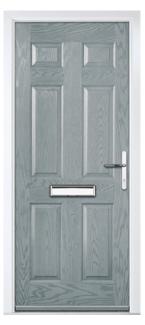

rish Oak                                                                                                                                                                                                                    | Pale Pink        |

14 ORIGINAL COLLECTION





# TRADITIONAL SERIES

# PANELLED COLLECTION

Our timeless panelled doors are designed to replicate the most popular traditional door styles with highly defined mouldings.



Door hardware for illustrative purposes. See pages 52 - 54 for hardware available.



TROON Colour: Cotswold Glass: Hathaway



PINEHURST Colour: Blue Glass: Cubic



PENINA Colour: Victory Blue Glass: Trio Diamond



BIRKDALE Colour: Cream White Glass: Bloomsbury

## TRADITIONAL SERIES



## MUIRFIELD

Colour: **Chartwell Green** Glass: **Belgravia** 



## MUIRFIELD SOLID Colour: Shadow





\*Numbers is a bespoke glass design, customised to suit your number/ letter requirements. We use a standardised font but the position and scale may differ according to the number of characters requested.

PORTRUSH Colour: Military Grey Glass: Numbers\*



Colour: Agate Grey Glass: Synergy



X





LYTHAM Colour: Green Glass: Impression

## TRADITIONAL SERIES



## **ST ANDREWS**

Colour: **Golden Oak** Glass: **Louisiana** 



4 & 9 Grid available

> SUNBURST Colour: Blue Glass: Satin

# EATON COLLECTION

Including Knightsbridge and Tatton. Featuring pointed mouldings with in-depth details giving a premium feel.





Door Style: **Eaton** Colour: **Anthracite Grey** Glass: **Jazz** 

Door hardware for illustrative purposes. See pages 52 - 54 for ha