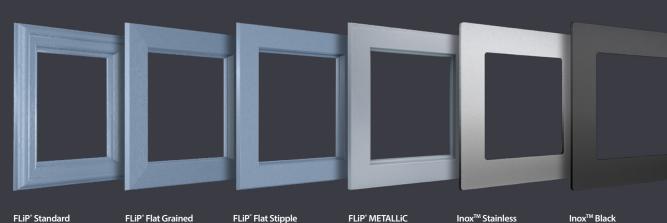

### **Exclusive Glazing Cassettes**

The ORiGINAL® composite door range uses FLiP®, an exclusive glazing cassette system with revolutionary Foam in Place technology that delivers a superior seal and aesthetic. We also offer the unique Inox<sup>™</sup> cassette system finished in stainless steel or black matt finish.

## **FLiP®** Technology

The pre-applied foam in place technology creates a superior seal that prevents any water ingress.

### Standard

with a moulded design and a woodgrain finish to door design.

### **Flat Grained**

Be eclectic by combining a woodgrain finish with a modern squared-off flat profile that complements a contemporary Flush or designer Monza II door.

Flat Stipple The modern one, with a squared-off flat profile and smooth stippled finish that perfectly matches Links, our aluminiumeffect composite door.

### Inox™

For a more European look, choose the stunning Inox<sup>™</sup>