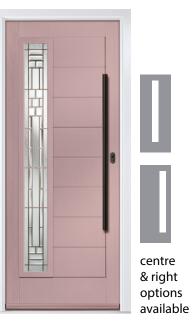

## **CONTEMPORARY** SERIES

options available

AUGUSTA Colour: Citrine Glass: Louisiana

CHANTILLY Colour: Sage Glass: Victorian Boarder

SEMINOLE 3 LEFT Colour: Putty Glass: Prestige

SEMINOLE 4 LEFT Colour: Slate Glass: Satin

SEMINOLE 3 Colour: Chartwell Green Glass: Palazzo

SEMINOLE 4 Colour: White Glass: Tectronic