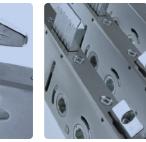

# Be sure it's secure with Kubu Smart Security.

Our range of ORiGINAL doors are built to work with multi award-winning Kubu Smart Security Sensors. The sensors, which can be purchased independently, are easy to install and are completely concealed within the door frame, so your new door can be Smart while still looking smart.

Kubu monitors the security status of your door in real time and will send you a notification via a dedicated app if it's not secure, giving you the opportunity to put things right. It also links up with Alexa, and other Smart Home products to create actions such as turning your lights on when the door is opened.

## Smart Sensors

Our first-of-its-kind door sensor, fits seamlessly into your door lock that 'Works with Kubu®', remaining completely concealed to maintain the aesthetics of the door, while adding the benefits of Smart technology.