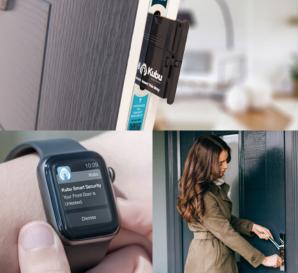

# Be sure it's secure with Kubu Smart Security.

Our range of ORiGINAL doors are built to work with multi award-winning Kubu Smart Security Sensors. The sensors, which can be purchased independently, are easy to install and are completely concealed within the door frame, so your new door can be Smart while still looking smart.

Kubu monitors the security status of your door in real time and will send you a notification via a dedicated app if it's not secure, giving you the opportunity to put things right. It also links up with Alexa, and other Smart Home products to create actions such as turning your lights on when the door is opened.