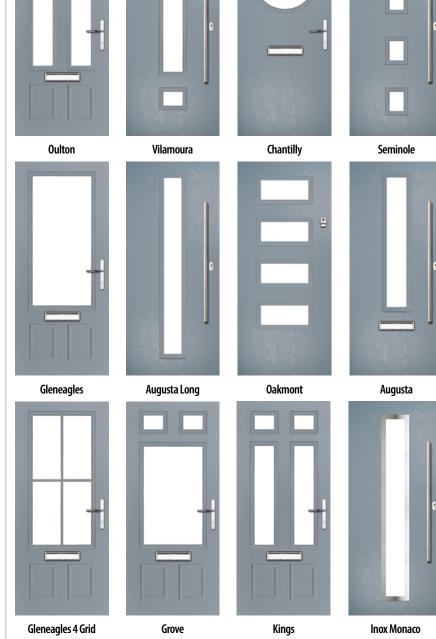

# **GLENEAGLES** COLLECTION

Our popular Gleneagles design has been updated to feature a brand-new linear etch grain and is available as a single or grid glazing unit, as well as new designs Oulton, Kings and Grove.

Door hardware for illustrative purposes. See pages 52 - 54 for hardware available.

**GLENEAGLES 4 GRID** Colour: Green Glass: Optimal

**KINGS** Colour: Agate Grey Glass: Tectronic

## GROVE

Colour: Clotted Cream Glass: Metropolis

## OULTON Colour: Citrine Glass: Skyscraper

# FLUSH COLLECTION

A range of 7 modern styles, including Augusta and Oakmont, with no moulding for a sleek, contemporary look.

Door Style: Augusta Long Colour: Nimbus Glass: Deco

Door hardware for illustrative purposes. See pages 52 - 54 for hardware available.

OAKMONT Colour: Diablo Glass: Tectronic

**AUGUSTA LONG** Colour: Bahia Blue Glass: Athena

**VILAMOURA** Colour: Emerald Glass: Cubic

## **CONTEMPORARY** SERIES

options available

AUGUSTA Colour: Citrine Glass: Louisiana

CHANTILLY Colour: Sage Glass: Victorian Boarder

SEMINOLE 3 LEFT Colour: Putty Glass: Prestige

SEMINOLE 4 LEFT Colour: Slate Glass: Satin