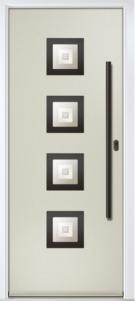

# **MONZA II** COLLECTION

Including Augusta, Augusta Long, Oakmont and Square. A stunningly geometric, angular slab, featuring beautiful linear etched detailing.

0

Door Style: Monza II Oakmont Colour: Mulberry Glass: Skyline