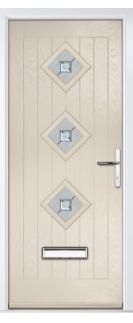

## **CONTEMPORARY** SERIES

options available

AUGUSTA Colour: Citrine Glass: Louisiana

CHANTILLY Colour: Sage Glass: Victorian Boarder

SEMINOLE 3 LEFT Colour: Putty Glass: Prestige

SEMINOLE 4 LEFT Colour: Slate Glass: Satin

SEMINOLE 3 Colour: Chartwell Green Glass: Palazzo

SEMINOLE 4 Colour: White Glass: Tectronic