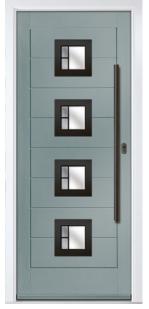

# **MONZA II** COLLECTION

Including Augusta, Augusta Long, Oakmont and Square. A stunningly geometric, angular slab, featuring beautiful linear etched detailing.

0

Door Style: Monza II Oakmont Colour: Mulberry Glass: Skyline

available

**MONZA II AUGUSTA** 

Colour: Mulberry Glass: Quantum

**MONZA II INOX NICE** 

Colour: Silver Grey Glass: Graphite