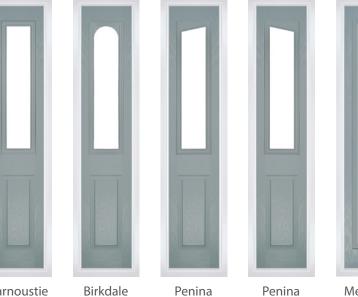

TROON Colour: Cotswold Glass: Hathaway

PINEHURST Colour: Blue Glass: Cubic

PENINA Colour: Victory Blue Glass: Trio Diamond

BIRKDALE Colour: Cream White Glass: Bloomsbury