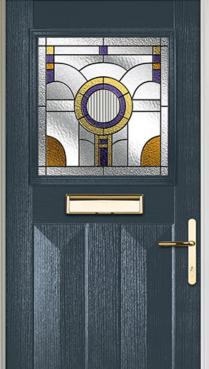

KDALE Colour: Cream White Glass: Bloomsbury

## TRADITIONAL SERIES



## MUIRFIELD

Colour: **Chartwell Green** Glass: **Belgravia** 



## MUIRFIELD SOLID Colour: Shadow





\*Numbers is a bespoke glass design, customised to suit your number/ letter requirements. We use a standardised font but the position and scale may differ according to the number of characters requested.

PORTRUSH Colour: Military Grey Glass: Numbers\*



Colour: Agate Grey Glass: Synergy



X





LYTHAM Colour: Green Glass: Impression

## TRADITIONAL SERIES



## **ST ANDREWS**

Colour: **Golden Oak** Glass: **Louisiana** 



4 & 9 Grid available

> SUNBURST Colour: Blue Glass: Satin

# EATON COLLECTION

Including Knightsbridge and Tatton. Featuring pointed mouldings with in-depth details giving a premium feel.





Door Style: **Eaton** Colour: **Anthracite Grey** Glass: **Jazz** 

Door hardware for illustrative purposes. See pages 52 - 54 for hardware available.



EATON Colour: Mulberry Glass: Casino



EATON 4 GRID Colour: Slate Glass: 4 Bevel



TATTON Colour: Black Glass: Skyscraper



TATTON 4 GRID Colour: Silver Grey Glass: Optimal

## TRADITIONAL SERIES



## **KNIGHTSBRIDGE**

Colour: Sage Glass: Louisiana



9 Grid available

## KNIGHTSBRIDGE SOLID Colour: Victory Blue

# FARMHOUSE COLLECTION

Including 7 different styles. A grooved, panelled look giving a cottage feel.

Door Style: **Belfry** Colour: **Cotswold** Glass: **Cubic**  Door hardware for illustrative purposes. See pages 52 - 54 for hardware available.



BELFRY 3 Colour: Clotted Cream Glass: Tranquility Zinc



CHANTILLY Colou