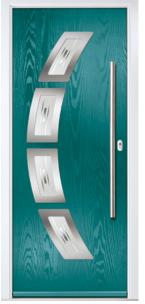

# **GLENEAGLES** COLLECTION

Our popular Gleneagles design has been updated to feature a brand-new linear etch grain and is available as a single or grid glazing unit, as well as new designs Oulton, Kings and Grove.

Door hardware for illustrative purposes. See pages 52 - 54 for hardware available.

**GLENEAGLES 4 GRID** Colour: Green Glass: Optimal

**KINGS** Colour: Agate Grey Glass: Tectronic