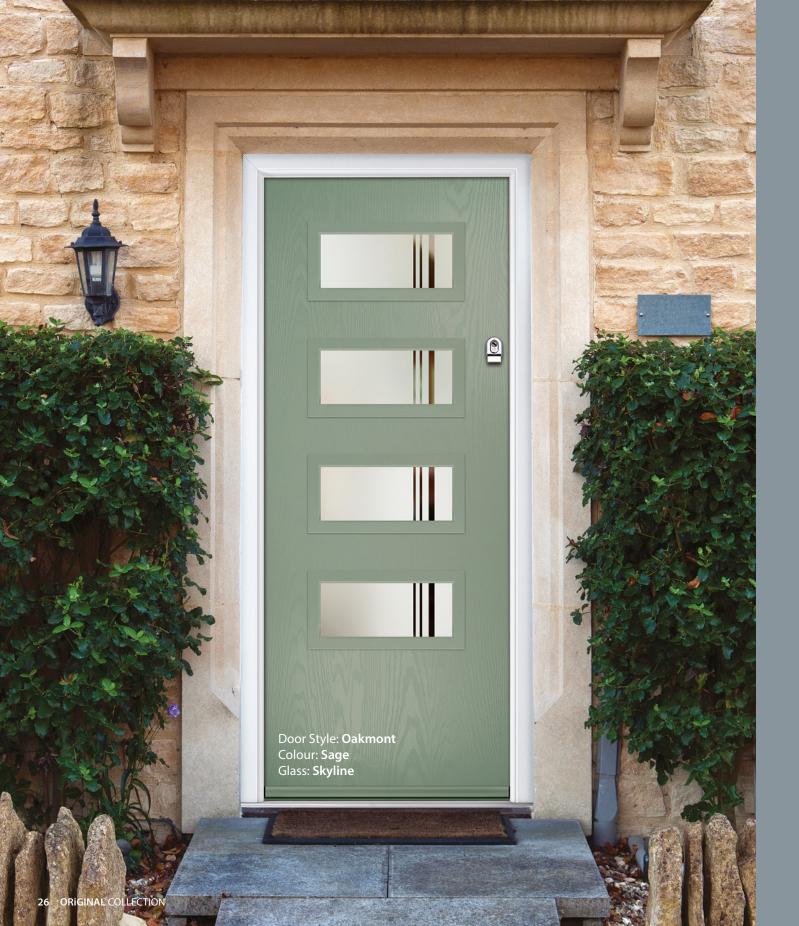

# **MONZA II** COLLECTION

Including Augusta, Augusta Long, Oakmont and Square. A stunningly geometric, angular slab, featuring beautiful linear etched detailing.

0

Door Style: Monza II Oakmont Colour: Mulberry Glass: Skyline