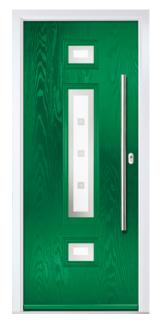

ch grain and is available as a single or grid glazing unit, as well as new designs Oulton, Kings and Grove.







Door hardware for illustrative purposes. See pages 52 - 54 for hardware available.



**GLENEAGLES 4 GRID** Colour: Green Glass: Optimal



**KINGS** Colour: Agate Grey Glass: Tectronic

## **CONTEMPORARY** SERIES



## GROVE

Colour: Clotted Cream Glass: Metropolis



## OULTON Colour: Citrine Glass: Skyscraper

# FLUSH COLLECTION

A range of 7 modern styles, including Augusta and Oakmont, with no moulding for a sleek, contemporary look.





Door Style: Augusta Long Colour: Nimbus Glass: Deco

Door hardware for illustrative purposes. See pages 52 - 54 for hardware available.







OAKMONT Colour: Diablo Glass: Tectronic



**AUGUSTA LONG** Colour: Bahia Blue Glass: Athena



**VILAMOURA** Colour: Emerald Glass: Cubic

## **CONTEMPORARY** SERIES





options available

AUGUSTA Colour: Citrine Glass: Louisiana



CHANTILLY Colour: Sage Glass: Victorian Boarder





SEMINOLE 3 LEFT Colour: Putty Glass: Prestige



SEMINOLE 4 LEFT Colour: Slate Glass: Satin



SEMINOLE 3 Colour: Chartwell Green Glass: Palazzo



SEMINOLE 4 Colour: White Glass: Tectronic

## **CONTEMPORARY** SERIES



### **SEMINOLE 3 RIGHT**

Colour: **Mulberry** Glass: **Graphite** 



## **SEMINOLE 4 RIGHT**

Colour: **Clay** Glass: **Cubic** 

# **INOX** COLLECTION

A selection of modern styles using our non-moulded, woodgrain doors and glazed using the FLiP flat grained cassette option. For a more European look, choose the stunning lnox stainless steel frames.

> Colour: Slate Glass: **Trini