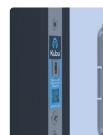

## Smart Sensors

Our first-of-its-kind door sensor, fits seamlessly into your door lock that 'Works with Kubu®', remaining completely concealed to maintain the aesthetics of the door, while adding the benefits of Smart technology.

# **Smart Sensors**

- Ocompletely Concealed
- Calibration FREE
- O Locked/Unlocked/Open/Closed/Vented