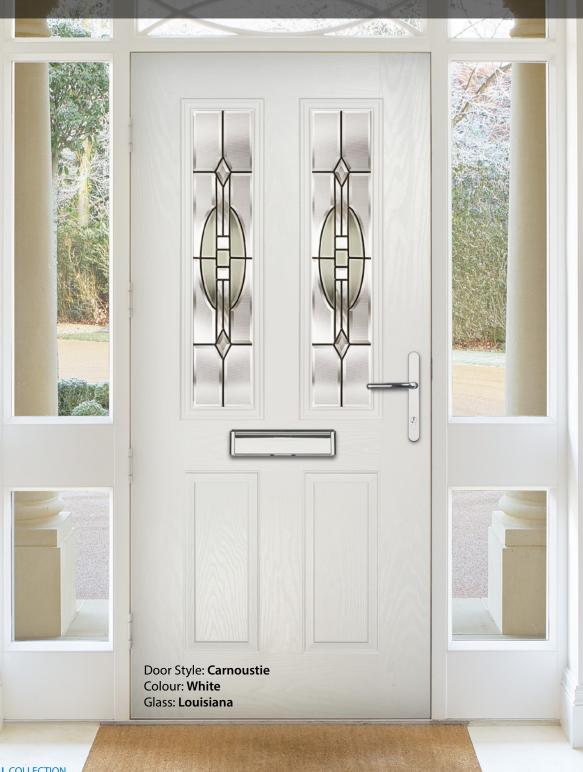

## **ST ANDREWS**

Colour: **Golden Oak** Glass: **Louisiana** 

4 & 9 Grid available

> SUNBURST Colour: Blue Glass: Satin