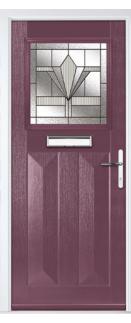

## MUIRFIELD SOLID Colour: Shadow

\*Numbers is a bespoke glass design, customised to suit your number/ letter requirements. We use a standardised font but the position and scale may differ according to the number of characters requested.