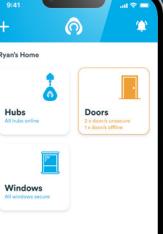

Kubu monitors the security status of your door in real time and will send you a notification via a dedicated app if it's not secure, giving you the opportunity to put things right. It also links up with Alexa, and other Smart Home products to create actions such as turning your lights on when the door is opened.

# **Smart Alerts**

- Instant Status Updates
- SureSecure<sup>™</sup> Geofence Alerts
- Scheduled Notifications
- Family Sharing