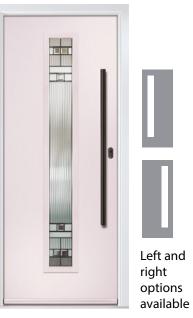

LINKS AUGUSTA LONG Colour: Pale Pink Glass: Skyscraper

LINKS COPENHAGEN Colour: Florida Glass: Tectronic

**LINKS AUGUSTA** 

Colour: Wedgewood Glass: Deco

LINKS INOX NICE

Colour: Clay Glass: Cubic