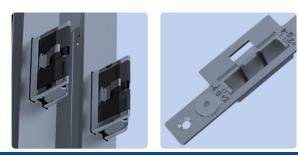

# Be sure it's secure with Kubu Smart Security.

Our range of ORiGINAL doors are built to work with multi award-winning Kubu Smart Security Sensors. The sensors, which can be purchased independently, are easy to install and are completely concealed within the door frame, so your new door can be Smart while still looking smart.

Kubu monitors the security status of your door in real time and will send you a notification via a dedicated app if it's not secure, giving you the opportunity to put things right. It also links up with Alexa, and other Smart Home products to create actions such as turning your lights on when the door is opened.

## Smart Sensors

Our first-of-its-kind door sensor, fits seamlessly into your door lock that 'Works with Kubu®', remaining completely concealed to maintain the aesthetics of the door, while adding the benefits of Smart technology.