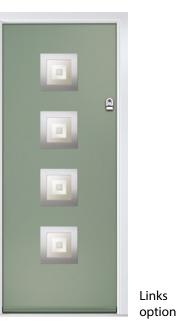

## **MONZA II SQUARE 3**

Colour: Stone Grey Glass: Space

Silver option available Black option available

**MONZA II INOX MONACO** 

Colour: Anthracite Grey Glass: Cubic

## **LINKS SQUARE 4**

Colour: Stormy Seas Glass: Graphite

available as silver option

also

also available as black option