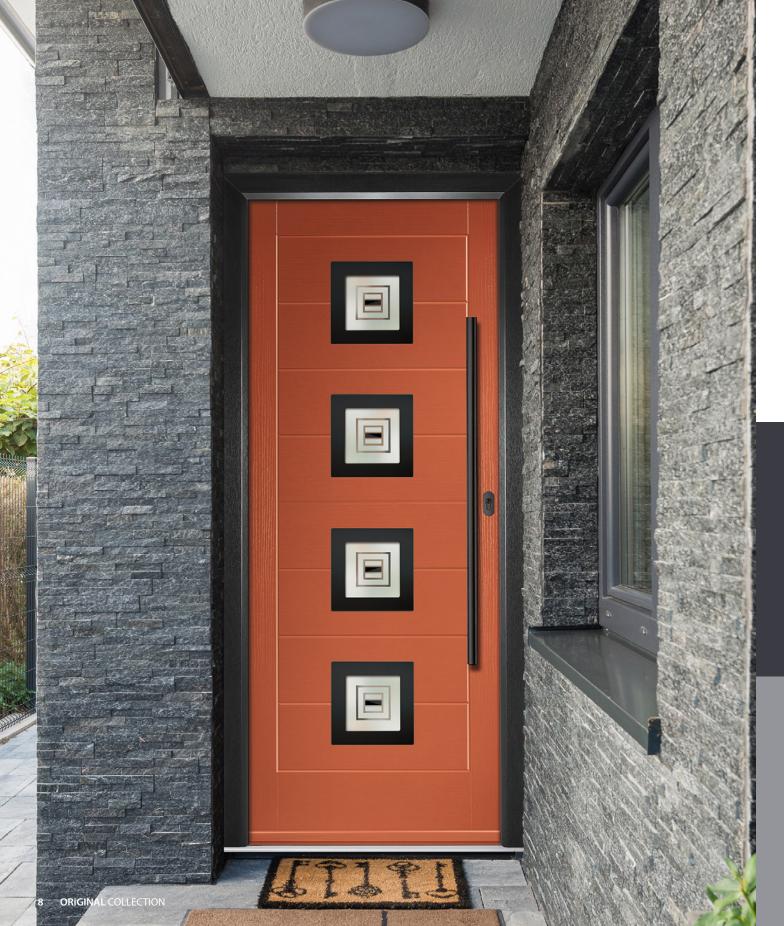

# INTRODUCING THE ORIGINAL COLLECTION

The ORiGINAL foam filled composite door is thermally efficient by design and offers a truly appealing entrance for any home.

With a high-definition smooth or grained glass-reinforced plastic (GRP) outer skin, the door will look stunning for years to come.

When it comes to colour, the choice is endless. Not only can you choose from a range of standard and premium colours, but you can also find the ideal colour using our colour matching PAiNT technology.