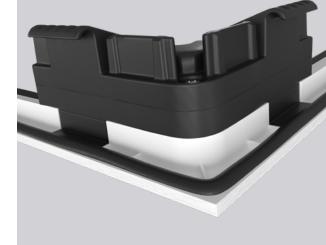

# Be sure it's secure with Kubu Smart Security.

Our range of ORiGINAL doors are built to work with multi award-winning Kubu Smart Security Sensors. The sensors, which can be purchased independently, are easy to install and are completely concealed within the door frame, so your new door can be Smart while still looking smart.

## Smart Sensors

Our first-of-its-kind door sensor, fits seamlessly into your door lock that 'Works with Kubu®', remaining completely concealed to maintain the aesthetics of the door, while adding the benefits of Smart technology.