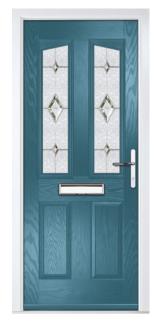

| Sage        | Silver Grey     | Shadow       | Military Grey | Black Ash / Beck Brown | Irish Oak                                                                                                                                                                                                                    | Pale Pink        |

14 ORIGINAL COLLECTION





# TRADITIONAL SERIES

# PANELLED COLLECTION

Our timeless panelled doors are designed to replicate the most popular traditional door styles with highly defined mouldings.



Door hardware for illustrative purposes. See pages 52 - 54 for hardware available.



TROON Colour: Cotswold Glass: Hathaway



PINEHURST Colour: Blue Glass: Cubic



PENINA Colour: Victory Blue Glass: Trio Diamond



BIRKDALE Colour: Cream White Glass: Bloomsbury

## TRADITIONAL SERIES



## MUIRFIELD

Colour: **Chartwell Green** Glass: **Belgravia** 



## MUIRFIELD SOLID Colour: Shadow





\*Numbers is a bespoke glass design, customised to suit your number/ letter requirements. We use a standardised font but the position and scale may differ according to the number of characters requested.

PORTRUSH Colour: Military Grey Glass: Numbers\*



Colour: Agate Grey Glass: Synergy



X





LYTHAM Colour: Green Glass: Impression

## TRADITIONAL SERIES



## **ST ANDREWS**

Colour: **Golden Oak** Glass: **Louisiana** 



4 & 9 Grid available

> SUNBURST Colour: Blue Glass: Satin

# EATON COLLECTION

Including Knightsbridge and Tatton. Featuring pointed mo