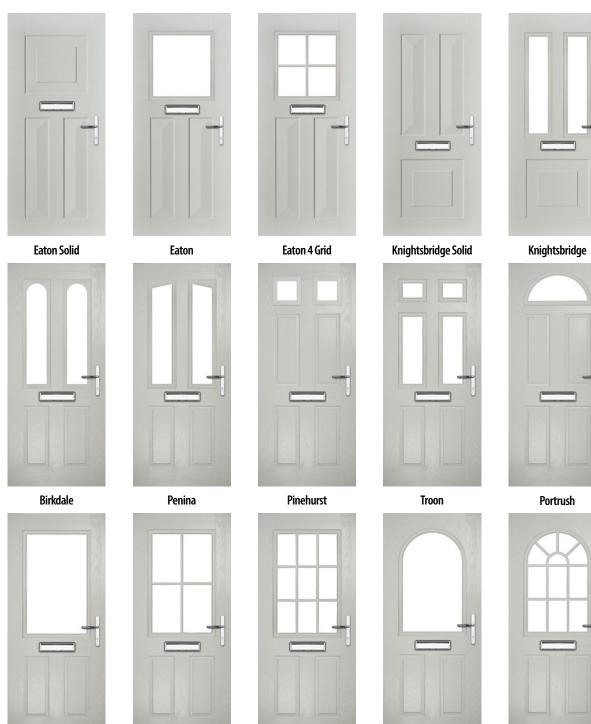

# **DOOR STYLE** AVAILABILITY

The table below details our available door styles in specific slab finishes.

| SERIES                           |          | DESIGNER |       |       | CONTEMPORARY |         | TRADITIONAL |           |       |  |  |
|----------------------------------|----------|----------|-------|-------|--------------|---------|-------------|-----------|-------|--|--|
| SLAB FINISH                      | MONZA II | ENZO     | LINKS | FLUSH | GLENMAN      | ST MARK | PANELLED    | FARMHOUSE | EATON |  |  |
| Augusta                          | •        | •        | •     | •     |              |         |             | •         |       |  |  |
| Augusta Long                     | •        | •        | •     | •     |              |         |             | •         |       |  |  |
| Belfry 1, 3                      |          |          |       | •     |              |         |             | •         |       |  |  |
| Birkdale                         |          |          |       |       |              |         | •           |           |       |  |  |
| Carnoustie                       |          |          |       | •     |              |         | •           | •         |       |  |  |
| Chantilly                        |          |          |       | •     |              |         |             | •         |       |  |  |
| Colonial                         |          |          |       |       |              |         | •           |           |       |  |  |
| Copenhagen                       |          |          | •     |       |              |         |             |           |       |  |  |
| Barcelona                        |          |          |       | •     |              |         |             |           |       |  |  |
| Gleneagles, Grid                 |          |          |       |       | •            |         |             |           |       |  |  |
| Inox Barcelona                   |          |          | •     |       |              |         |             |           |       |  |  |
| Inox Lyon                        |          |          | •     |       |              |         |             |           |       |  |  |
| Inox Monaco                      |          |          | •     |       |              |         |             |           |       |  |  |
| Inox Munich                      |          |          | •     |       |              |         |             |           |       |  |  |
| Inox Nice                        |          |          | •     |       |              |         |             |           |       |  |  |
| Knightsbridge, Solid             |          |          |       |       |              |         |             |           | •     |  |  |
| Lytham, Grid                     |          |          |       | •     |              |         | •           | •         |       |  |  |
|                                  |          |          |       |       |              |         |             | •         | •     |  |  |
| Merion, Grid<br>Muirfield, Solid |          |          |       |       |              |         | •           |           |       |  |  |
| Oakmont                          | •        |          | •     | •     |              |         |             | •         |       |  |  |
| Penina                           | •        |          |       |       |              |         | •           | •         |       |  |  |
| Pevero                           |          |          |       | •     |              |         |             | •         |       |  |  |
| Pinehurst                        |          |          |       | •     |              |         | •           | •         |       |  |  |
| Portrush, Portrush Sunburst      |          |          |       |       |              |         | •           |           |       |  |  |
| Riviera, Riviera Sunburst        |          |          |       |       |              |         | •           |           |       |  |  |
| Saunton                          |          |          |       | •     |              |         | •           | •         |       |  |  |
| Seminole 3, 4, 5                 |          |          |       | •     |              |         |             | •         |       |  |  |
| Solid                            | •        | •        |       |       | •            | •       | •           | •         | •     |  |  |
| Square 3, 4, 5                   | •        | •        | •     | •     |              | *       | -           | •         | •     |  |  |
| St Mark                          | -        |          | -     | •     |              | •       |             | •         |       |  |  |
| Sunningdale                      |          |          | •     | •     |              | *       |             | •         |       |  |  |
| Tatton, Grid                     |          |          | •     | •     |              |         |             | •         | •     |  |  |
| Troon                            |          |          |       |       |              |         | •           |           | •     |  |  |
| Turnberry, Grid                  |          |          |       |       |              |         | •           |           |       |  |  |
|                                  |          |          | •     | •     |              |         | •           |           |       |  |  |
| Valderamma                       |          |          |       |       |              |         |             | •         |       |  |  |
| Villamoura                       |          |          | •     | •     |              |         |             | •         |       |  |  |

# TRADITIONAL SERIES

# PANELLED COLLECTION

Our timeless panelled doors are designed to replicate the most popular traditional door styles with highly defined mouldings.

Door hardware for illustrative purposes. See pages 52 - 54 for hardware available.

TROON Colour: Cotswold Glass: Hathaway

PINEHURST Colour: Blue Glass: Cubic

PENINA Colour: Victory Blue Glass: Trio Diamond

BIRKDALE Colour: Cream White Glass: Bloomsbury