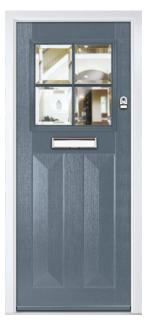

TROON Colour: Cotswold Glass: Hathaway

PINEHURST Colour: Blue Glass: Cubic

PENINA Colour: Victory Blue Glass: Trio Diamond

BIRKDALE Colour: Cream White Glass: Bloomsbury