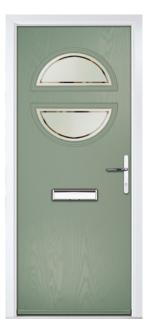

# **GLENEAGLES** COLLECTION

Our popular Gleneagles design has been updated to feature a brand-new linear etch grain and is available as a single or grid glazing unit, as well as new designs Oulton, Kings and Grove.

Door hardware for illustrative purposes. See pages 52 - 54 for hardware available.

**GLENEAGLES 4 GRID** Colour: Green Glass: Optimal

**KINGS** Colour: Agate Grey Glass: Tectronic