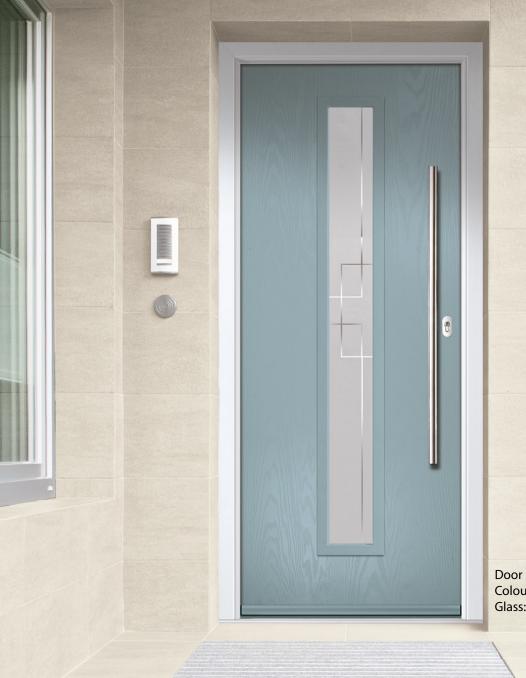

# INTRODUCING THE ORIGINAL COLLECTION

The ORiGINAL foam filled composite door is thermally efficient by design and offers a truly appealing entrance for any home.

With a high-definition smooth or grained glass-reinforced plastic (GRP) outer skin, the door will look stunning for years to come.

When it comes to colour, the choice is endless. Not only can you choose from a range of standard and premium colours, but you can also find the ideal colour using our colour matching PAiNT technology.