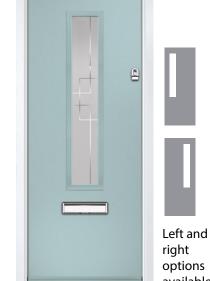

# **GLENEAGLES** COLLECTION

Our popular Gleneagles design has been updated to feature a brand-new linear etch grain and is available as a single or grid glazing unit, as well as new designs Oulton, Kings and Grove.

Door hardware for illustrative purposes. See pages 52 - 54 for hardware available.

**GLENEAGLES 4 GRID** Colour: Green Glass: Optimal

**KINGS** Colour: Agate Grey Glass: Tectronic