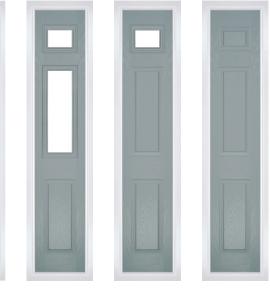

# **SIDEPANEL** OPTIONS

For homes with larger openings, we offer a range of panelled and flush sidelight options. This option is available with full, matching decorative glass. Size restrictions apply.

### CARNOUSTIE Sidelight Style: Medinah Colour: Agate Grey Glass: Tiffany

LYTHAM

Carnoustie

(Left)

(Right)

Medinah

Sidelight Style: Carnoustie Colour: Mulberry Glass: Trio Diamonds

Troon