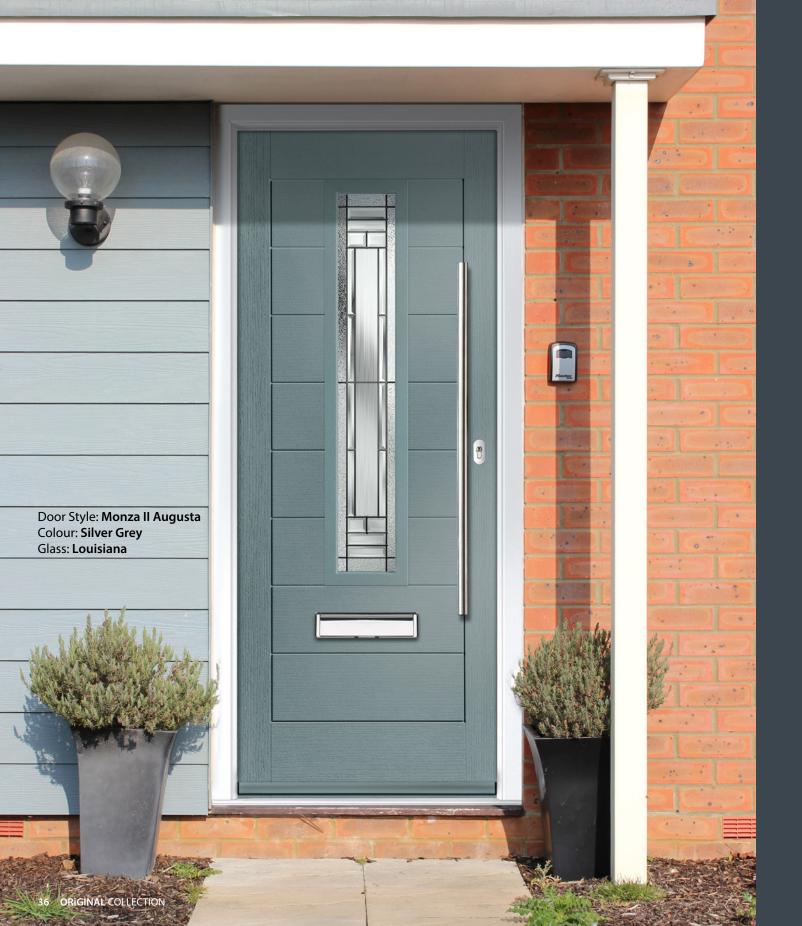

# **MONZA II** COLLECTION

Including Augusta, Augusta Long, Oakmont and Square. A stunningly geometric, angular slab, featuring beautiful linear etched detailing.

0

Door Style: Monza II Oakmont Colour: Mulberry Glass: Skyline

Door hardware for illustrative purposes. See pages 52 - 54 for hardware available.

**MONZA II AUGUSTA LONG** Colour: Dusky Pink Glass: Louisiana Rose Gold

**MONZA II OAKMONT** Colour: Stormy Seas Glass: Cubic

available

**MONZA II AUGUSTA** 

Colour: Mulberry Glass: Quantum

**MONZA II INOX NICE** 

Colour: Silver Grey Glass: Graphite