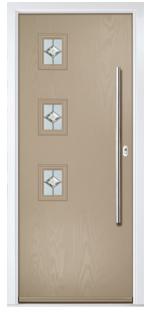

TROON Colour: Cotswold Glass: Hathaway

PINEHURST Colour: Blue Glass: Cubic

PENINA Colour: Victory Blue Glass: Trio Diamond

BIRKDALE Colour: Cream White Glass: Bloomsbury