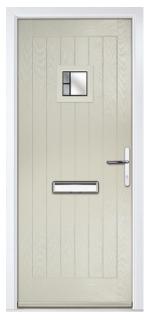

BELFRY 3 Colour: Clotted Cream Glass: Tranquility Zinc

CHANTILLY Colour: Sandstone Glass: Impression

the said to the said

**PEVERO** Colour: **Clay** Glass: **Graphite** 

MERION Colour: Anthracite Grey Glass: Louisiana