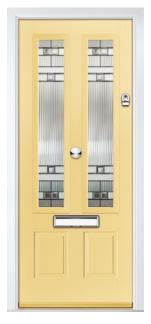

# FLUSH COLLECTION

A range of 7 modern styles, including Augusta and Oakmont, with no moulding for a sleek, contemporary look.

Door Style: Augusta Long Colour: Nimbus Glass: Deco

Door hardware for illustrative purposes. See pages 52 - 54 for hardware available.