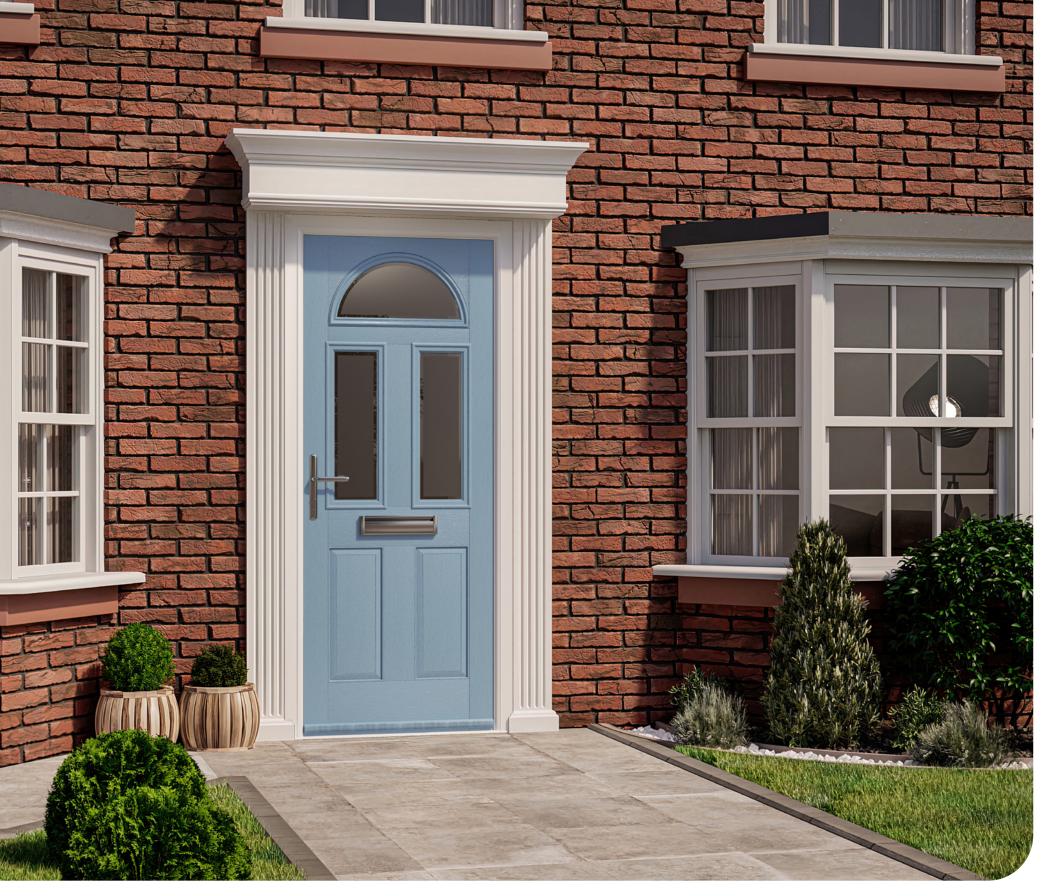

# INTRODUCING THE ORIGINAL COLLECTION

The ORiGINAL foam filled composite door is thermally efficient by design and offers a truly appealing entrance for any home.

With a high-definition smooth or grained glass-reinforced plastic (GRP) outer skin, the door will look stunning for years to come.

When it comes to colour, the choice is endless. Not only can you choose from a range of standard and premium colours, but you can also find the ideal colour using our colour matching PAiNT technology.