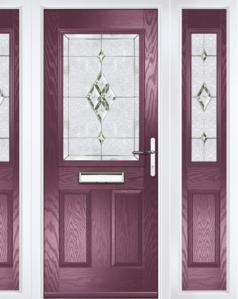

ream door.

0



40 ORIGINAL COLLECTION





LINKS AUGUSTA LONG Colour: Pale Pink Glass: Skyscraper



LINKS COPENHAGEN Colour: Florida Glass: Tectronic



**LINKS AUGUSTA** 

Colour: Wedgewood Glass: Deco



LINKS INOX NICE

Colour: Clay Glass: Cubic

## **DESIGNER** SERIES

available



## **LINKS SQUARE 4**

Colour: Stormy Seas Glass: Graphite



available as silver option

also

also available as black option

## LINKS INOX MUNICH

Colour: Blue Glass: Luxor



# **SIDEPANEL** OPTIONS

For homes with larger openings, we offer a range of panelled and flush sidelight options. This option is available with full, matching decorative glass. Size restrictions apply.



### CARNOUSTIE Sidelight Style: Medinah Colour: Agate Grey Glass: Tiffany



LYTHAM



Carnoustie

(Left)

(Right)

Medinah



Sidelight Style: Carnoustie Colour: Mulberry Glass: Trio Diamonds



Troon

Muirfield

Solid

# **DOOR** STYLES

TRADITIONAL SERIES



Lytham 9 Grid

Lytham 4 Grid



Turnberry 11 Grid

Turnberry







Muirfield

St Andrews Solid



Sunburst

St Andrews



Merion 4 Grid

Tatton 9 Grid



Merion

Riviera



Lytham





Tatton 4 Grid





Pevero



Belfry 3



Sunningdale

Farmhouse Solid

# **DOOR** STYLES





Inox Nice

Inox Lyon

| DESIGNER SERIES |                |                       |                      |     |
|-----------------|----------------|-----------------------|----------------------|-----|
|                 | Monza II Solid | Monza II Augusta Long | Monza II Augusta     | Mor |
|                 |                | 9<br>                 | ₽<br> <br> <br> <br> |     |