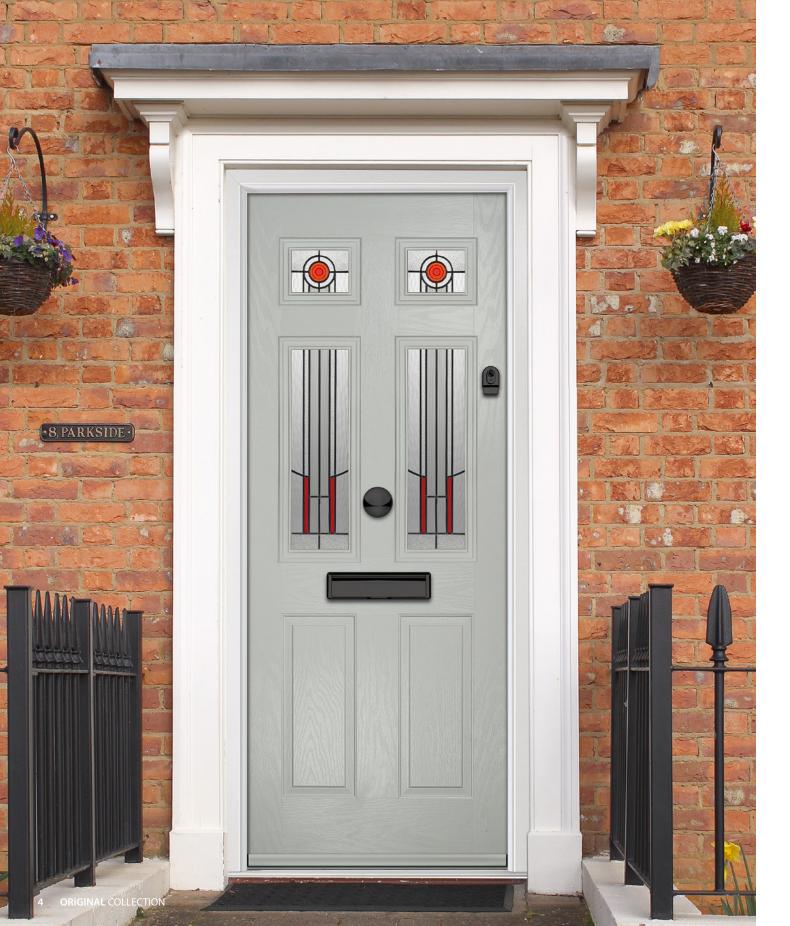

OR *i* GINAL

# INTRODUCING THE ORIGINAL COLLECTION

The ORiGINAL foam filled composite door is thermally efficient by design and offers a truly appealing entrance for any home.

With a high-definition smooth or grained glass-reinforced plastic (GRP) outer skin, the door will look stunning for years to come.

When it comes to colour, the choice is endless. Not only can you choose from a range of standard and premium colours, but you can also find the ideal colour using our colour matching PAiNT technology.