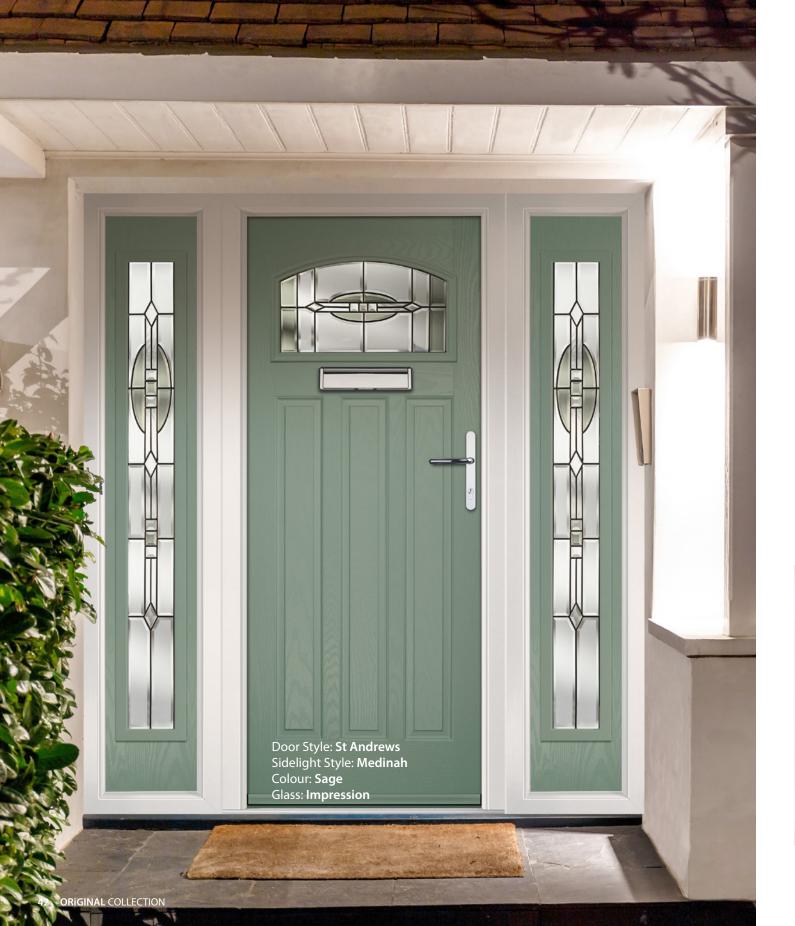

## **ST ANDREWS**

Colour: **Golden Oak** Glass: **Louisiana** 

4 & 9 Grid available

> SUNBURST Colour: Blue Glass: Satin