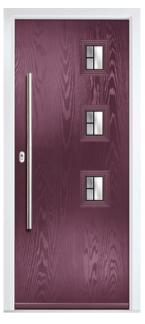

## **CONTEMPORARY** SERIES

options available

AUGUSTA Colour: Citrine Glass: Louisiana

CHANTILLY Colour: Sage Glass: Victorian Boarder

SEMINOLE 3 LEFT Colour: Putty Glass: Prestige

SEMINOLE 4 LEFT Colour: Slate Glass: Satin

SEMINOLE 3 Colour: Chartwell Green Glass: Palazzo

SEMINOLE 4 Colour: White Glass: Tectronic