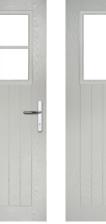

# FARMHOUSE COLLECTION

Including 7 different styles. A grooved, panelled look giving a cottage feel.

Door Style: **Belfry** Colour: **Cotswold** Glass: **Cubic**  Door hardware for illustrative purposes. See pages 52 - 54 for hardware available.

BELFRY 3 Colour: Clotted Cream Glass: Tranquility Zinc

CHANTILLY Colour: Sandstone Glass: Impression

the said to the said

**PEVERO** Colour: **Clay** Glass: **Graphite** 

MERION Colour: Anthracite Grey Glass: Louisiana