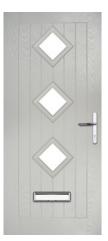

TROON Colour: Cotswold Glass: Hathaway

PINEHURST Colour: Blue Glass: Cubic

PENINA Colour: Victory Blue Glass: Trio Diamond

BIRKDALE Colour: Cream White Glass: Bloomsbury

PORTRUSH Colour: Military Grey Glass: Numbers\*

Colour: Agate Grey Glass: Synergy

X

LYTHAM Colour: Green Glass: Impression