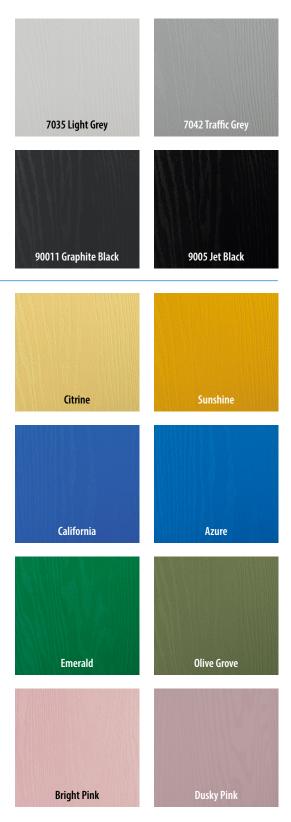

# **DOOR** COLOURS

Door colours shown in the brochure should be used for guidance only. To ensure you are getting the right colour on your door, ask for your colour swatch today.

| STANDARD RANGE<br>A range of 11 external<br>colours with white<br>interior as standard.<br>Coloured both sides is<br>a cost option.  | White       | Chartwell Green | Green        | Red           | Agate Grey             | RAL COLOURS<br>Any RAL colour* is<br>available as a special<br>order. Here are a small<br>selection of the most<br>requested colours as<br>an example.<br>*Some RAL colours containing luminous<br>elements are unavailable. | 6005 Moss Green  |
|--------------------------------------------------------------------------------------------------------------------------------------|-------------|-----------------|--------------|---------------|------------------------|------------------------------------------------------------------------------------------------------------------------------------------------------------------------------------------------------------------------------|------------------|
| Blue                                                                                                                                 | Black       | Anthracite Grey | Golden Oak   | Rosewood      | Slate                  | 9016 Traffic White                                                                                                                                                                                                           | 7012 Basalt Grey |
| <b>PREMIUM RANGE</b><br>With 39 premium<br>colours to choose from,<br>you'll be sure to find<br>your perfect match for<br>your home. | Cream White | Clotted Cream   | Sandstone    | Putty         | Mushroom               | Clay                                                                                                                                                                                                                         | Vanilla          |
| Florida                                                                                                                              | Diablo      | Bolero          | Marsala      | Mulberry      | Very Berry             | Twilight                                                                                                                                                                                                                     | French Blue      |
| Cotswold                                                                                                                             | Wedgewood   | Nimbus          | Victory Blue | Bahia Blue    | Caribbean Blue         | Stormy Seas                                                                                                                                                                                                                  | Moonshine        |
| Paradise Green                                                                                                                       | Sage        | Silver Grey     | Shadow       | Military Grey | Black Ash / Beck Brown | Irish Oak                                                                                                                                                                                                                    | Pale Pink        |