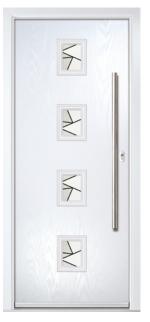

# FLUSH COLLECTION

A range of 7 modern styles, including Augusta and Oakmont, with no moulding for a sleek, contemporary look.

Door Style: Augusta Long Colour: Nimbus Glass: Deco

Door hardware for illustrative purposes. See pages 52 - 54 for hardware available.