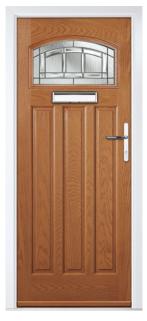

## **ST ANDREWS**

Colour: **Golden Oak** Glass: **Louisiana** 

4 & 9 Grid available

> SUNBURST Colour: Blue Glass: Satin