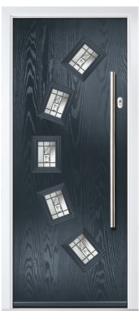

PORTRUSH Colour: Military Grey Glass: Numbers\*

Colour: Agate Grey Glass: Synergy

X

LYTHAM Colour: Green Glass: Impression