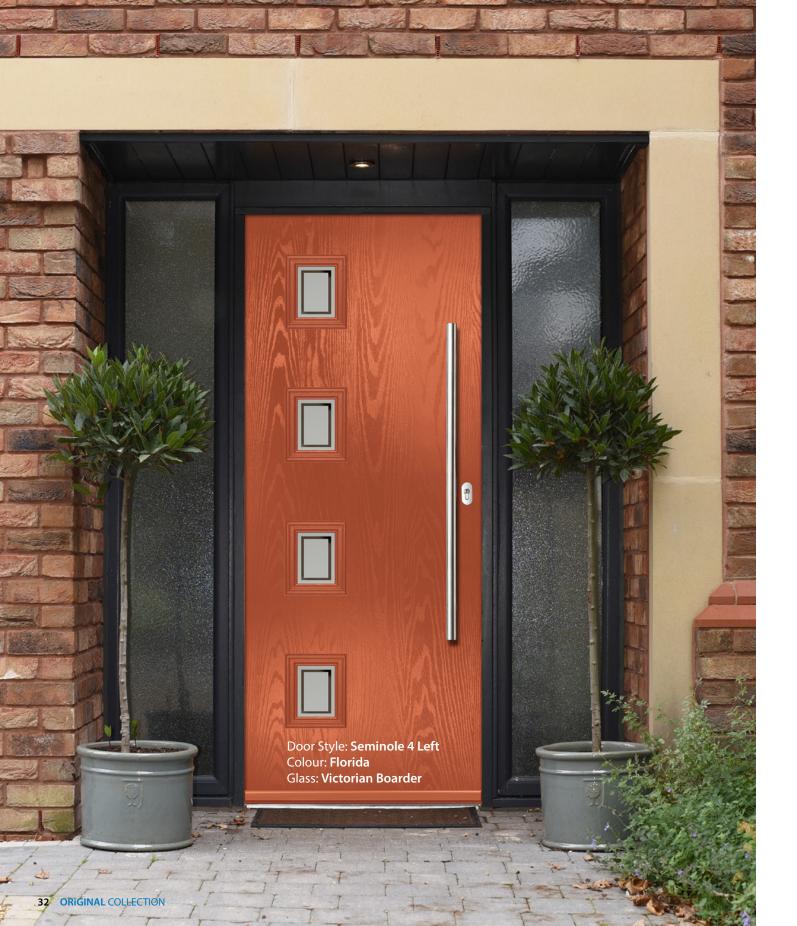

## **CONTEMPORARY** SERIES

options available

AUGUSTA Colour: Citrine Glass: Louisiana

CHANTILLY Colour: Sage Glass: Victorian Boarder

SEMINOLE 3 LEFT Colour: Putty Glass: Prestige

SEMINOLE 4 LEFT Colour: Slate Glass: Satin