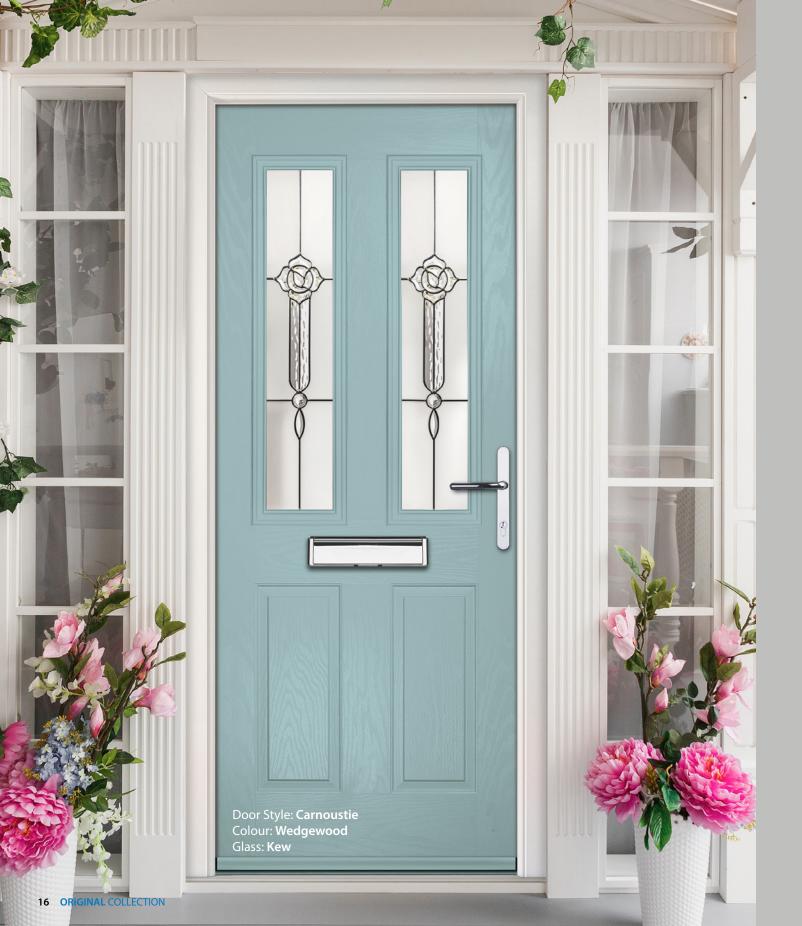

### CARNOUSTIE Sidelight Style: Medinah Colour: Agate Grey Glass: Tiffany

LYTHAM

Carnoustie

(Left)

(Right)

Medinah

Sidelight Style: Carnoustie Colour: Mulberry Glass: Trio Diamonds

Troon