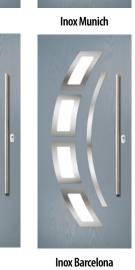

# **INOX** COLLECTION

A selection of modern styles using our non-moulded, woodgrain doors and glazed using the FLiP flat grained cassette option. For a more European look, choose the stunning lnox stainless steel frames.

> Colour: Slate Glass: **Trinity**

Door hardware for illustrative purposes. See pages 52 - 54 for hardware available.

**INOX NICE** Colour: Sage Green Glass: Cubic

**INOX MONACO** Colour: Victory Blue Glass: Graphite

**INOX LYON** Colour: Nimbus Glass: Mercury

**FLiP BARCELONA** Colour: Stormy Seas Glass: Tokyo

## **CONTEMPORARY** SERIES

Black option

> **INOX MUNICH** Colour: Twilight Glass: Aspen

Right option available

FLiP Cassette option

option available

> **FLiP BARCELONA** Colour: Anthracite Grey Glass: Louisiana

## LINKS INOX MUNICH

Colour: Blue Glass: Luxor