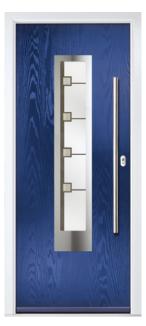

# LINKS COLLECTION

-

-

The Links range boasts the smoothest finish of all our styles. A seamless design with endless personalisation possibilities, make a Links your own dream door.

0

40 ORIGINAL COLLECTION

LINKS AUGUSTA LONG Colour: Pale Pink Glass: Skyscraper

LINKS COPENHAGEN Colour: Florida Glass: Tectronic

**LINKS AUGUSTA** 

Colour: Wedgewood Glass: Deco

LINKS INOX NICE

Colour: Clay Glass: Cubic