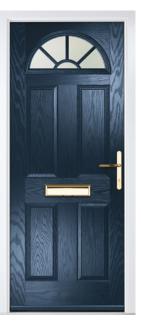

# INTRODUCING THE ORIGINAL COLLECTION

The ORiGINAL foam filled composite door is thermally efficient by design and offers a truly appealing entrance for any home.

With a high-definition smooth or grained glass-reinforced plastic (GRP) outer skin, the door will look stunning for years to come.

When it comes to colour, the choice is endless. Not only can you choose from a range of standard and premium colours, but you can also find the ideal colour using our colour matching PAiNT technology.