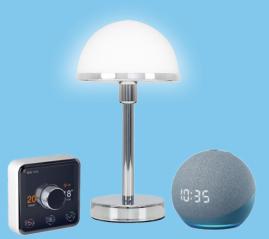

# Be sure it's secure with Kubu Smart Security.

Our range of ORiGINAL doors are built to work with multi award-winning Kubu Smart Security Sensors. The sensors, which can be purchased independently, are easy to install and are completely concealed within the door frame, so your new door can be Smart while still looking smart.

Kubu monitors the security status of your door in real time and will send you a notification via a dedicated app if it's not secure, giving you the opportunity to put things right. It also links up with Alexa, and other Smart Home products to create actions such as turning your lights on when the door is opened.