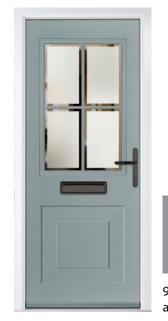

rdised font but the position and scale may differ according to the number of characters requested.

PORTRUSH Colour: Military Grey Glass: Numbers\*



Colour: Agate Grey Glass: Synergy



X





LYTHAM Colour: Green Glass: Impression

## TRADITIONAL SERIES



## **ST ANDREWS**

Colour: **Golden Oak** Glass: **Louisiana** 



4 & 9 Grid available

> SUNBURST Colour: Blue Glass: Satin

# EATON COLLECTION

Including Knightsbridge and Tatton. Featuring pointed mouldings with in-depth details giving a premium feel.





Door Style: **Eaton** Colour: **Anthracite Grey** Glass: **Jazz** 

Door hardware for illustrative purposes. See pages 52 - 54 for hardware available.



EATON Colour: Mulberry Glass: Casino



EATON 4 GRID Colour: Slate Glass: 4 Bevel



TATTON Colour: Black Glass: Skyscraper



TATTON 4 GRID Colour: Silver Grey Glass: Optimal

## TRADITIONAL SERIES



## **KNIGHTSBRIDGE**

Colour: Sage Glass: Louisiana



9 Grid available

## KNIGHTSBRIDGE SOLID Colour: Victory Blue

# FARMHOUSE COLLECTION

Including 7 different styles. A grooved, panelled look giving a cottage feel.

Door Style: **Belfry** Colour: **Cotswold** Glass: **Cubic**  Door hardware for illustrative purposes. See pages 52 - 54 for hardware available.



BELFRY 3 Colour: Clotted Cream Glass: Tranquility Zinc



CHANTILLY Colour: Sandstone Glass: Impression

the said to the said



**PEVERO** Colour: **Clay** Glass: **Graphite** 



MERION Colour: Anthracite Grey Glass: Louisiana

## TRADITIONAL SERIES



FARMHOUSE SOLID Colour: Irish Oak



4 Grid available

> SUNNINGDALE Colour: Stormy Seas Glass: Art