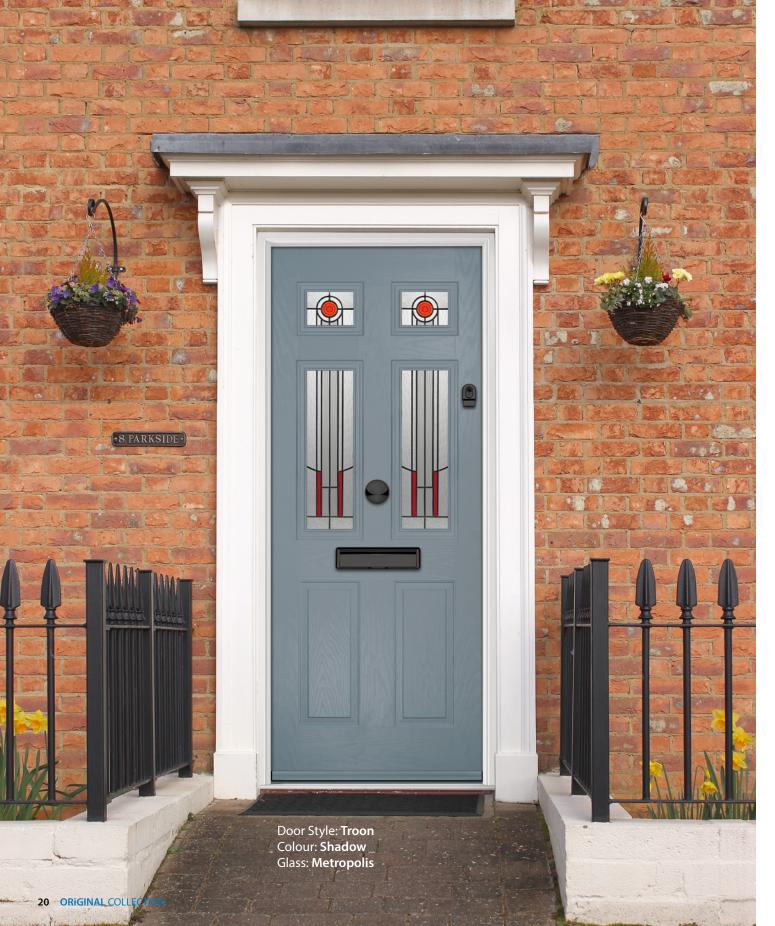

TROON Colour: Cotswold Glass: Hathaway

PINEHURST Colour: Blue Glass: Cubic

PENINA Colour: Victory Blue Glass: Trio Diamond

BIRKDALE Colour: Cream White Glass: Bloomsbury