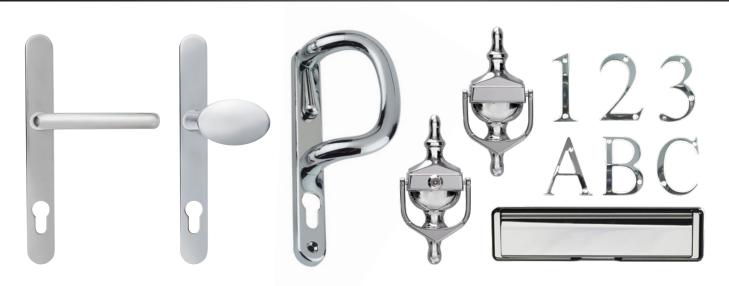

## HARDWARE Options

# **Sweet**

The Ultion Sweet range suits all home styles including contemporary, traditional, country style or urban. The unique edgeless design rethinks door furniture and creates long lasting beauty with design simplicity.

Not overly fussy or fancy, the Classic range from Fab&Fix offers neat, timeless style to suit any type of home. 8

| WHITE | BLACK | CHROME | SATIN NICK |
|-------|-------|--------|------------|
|-------|-------|--------|------------|