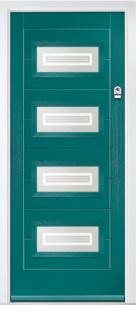

# **GLENEAGLES** COLLECTION

Our popular Gleneagles design has been updated to feature a brand-new linear etch grain and is available as a single or grid glazing unit, as well as new designs Oulton, Kings and Grove.

Door hardware for illustrative purposes. See pages 52 - 54 for hardware available.

**GLENEAGLES 4 GRID** Colour: Green Glass: Optimal

**KINGS** Colour: Agate Grey Glass: Tectronic