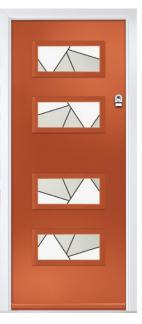

## **CONTEMPORARY** SERIES

options available

AUGUSTA Colour: Citrine Glass: Louisiana

CHANTILLY Colour: Sage Glass: Victorian Boarder

SEMINOLE 3 LEFT Colour: Putty Glass: Prestige

SEMINOLE 4 LEFT Colour: Slate Glass: Satin

SEMINOLE 3 Colour: Chartwell Green Glass: Palazzo

SEMINOLE 4 Colour: White Glass: Tectronic