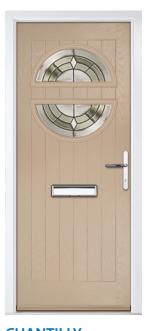

BELFRY 3 Colour: Clotted Cream Glass: Tranquility Zinc

CHANTILLY Colour: Sandstone Glass: Impression

the said to the said

**PEVERO** Colour: **Clay** Glass: **Graphite** 

MERION Colour: Anthracite Grey Glass: Louisiana