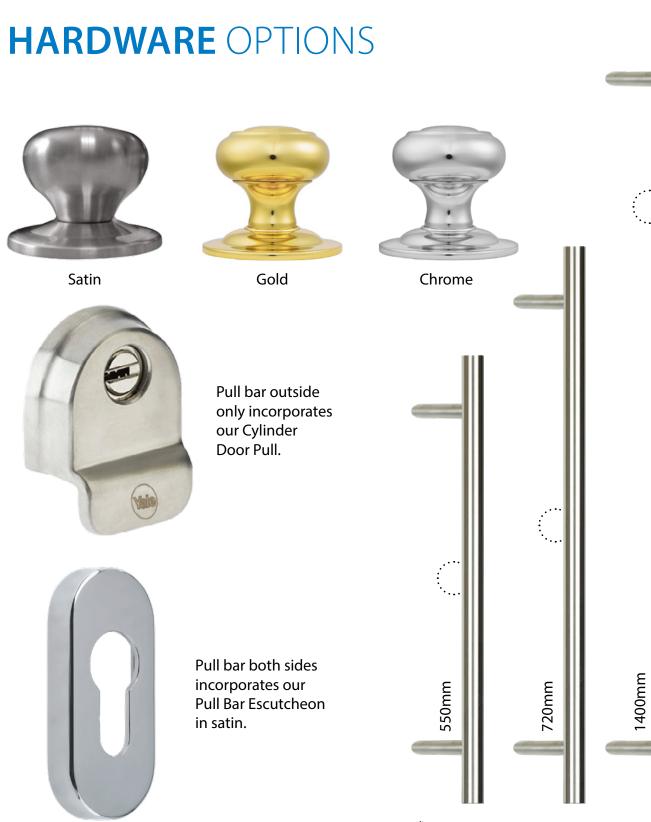

## HARDWARE Options

Fab

Indicative lock position only for the 550mm, 720mm and 1400mm pull bar handle