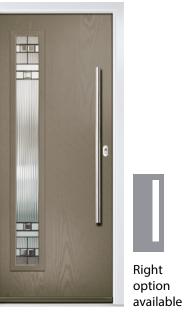

## **CONTEMPORARY** SERIES

Black option

> **INOX MUNICH** Colour: Twilight Glass: Aspen

Right option available

FLiP Cassette option

option available

> **FLiP BARCELONA** Colour: Anthracite Grey Glass: Louisiana