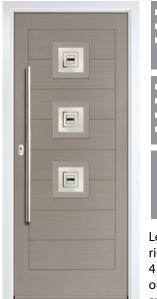

# LINKS COLLECTION

-

-

The Links range boasts the smoothest finish of all our styles. A seamless design with endless personalisation possibilities, make a Links your own dream door.

0

40 ORIGINAL COLLECTION

LINKS AUGUSTA LONG Colour: Pale Pink Glass: Skyscraper

LINKS COPENHAGEN Colour: Florida Glass: Tectronic

**LINKS AUGUSTA** 

Colour: Wedgewood Glass: Deco

LINKS INOX NICE

Colour: Clay Glass: Cubic