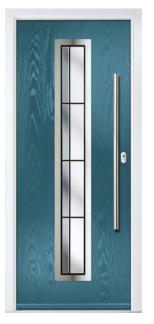

**INOX LYON** Colour: Nimbus Glass: Mercury

**FLiP BARCELONA** Colour: Stormy Seas Glass: Tokyo

## **CONTEMPORARY** SERIES

Black option

> **INOX MUNICH** Colour: Twilight Glass: Aspen

Right option available

FLiP Cassette option

option available

> **FLiP BARCELONA** Colour: Anthracite Grey Glass: Louisiana