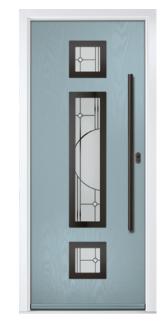

TROON Colour: Cotswold Glass: Hathaway

PINEHURST Colour: Blue Glass: Cubic

PENINA Colour: Victory Blue Glass: Trio Diamond

BIRKDALE Colour: Cream White Glass: Bloomsbury