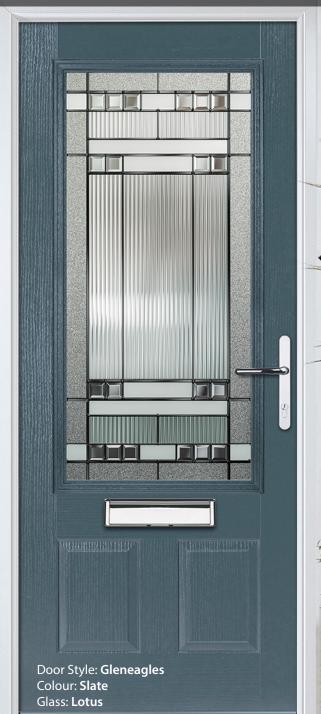

# **GLENEAGLES** COLLECTION

Our popular Gleneagles design has been updated to feature a brand-new linear etch grain and is available as a single or grid glazing unit, as well as new designs Oulton, Kings and Grove.

Door hardware for illustrative purposes. See pages 52 - 54 for hardware available.

**GLENEAGLES 4 GRID** Colour: Green Glass: Optimal

**KINGS** Colour: Agate Grey Glass: Tectronic