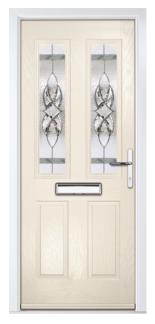

| Sage        | Silver Grey     | Shadow       | Military Grey | Black Ash / Beck Brown | Irish Oak                                                                                                                                                                                                                    | Pale Pink        |

14 ORIGINAL COLLECTION





# TRADITIONAL SERIES

# PANELLED COLLECTION

Our timeless panelled doors are designed to replicate the most popular traditional door styles with highly defined mouldings.



Door hardware for illustrative purposes. See pages 52 - 54 for hardware available.



TROON Colour: Cotswold Glass: Hathaway



PINEHURST Colour: Blue Glass: Cubic



PENINA Colour: Victory Blue Glass: Trio Diamond



BIRKDALE Colour: Cream White Glass: Bloomsbury

## TRADITIONAL SERIES



## MUIRFIELD

Colour: **Chartwell Green** Glass: **Belgravia** 



## MUIRFIELD SOLID Colour: Shadow





\*Numbers is a bespoke glass design, customised to suit your number/ letter requirements. We use a standardised font but the position and scale may differ according to the number of characters requested.

PORTRUSH Colour: Military Grey Glass: Numbers\*



Colour: Agate Grey Glass: Synergy



X





LYTHAM Colour: Green Glass: Impression

## TRADITIONAL SERIES



## **ST ANDREWS**

Colour: **Golden Oak** Glass: **Louisiana** 



4 & 9 Grid available

> SUNBURST Colour: Blue Glass: Satin

# EATON COLLECTION

Including Knightsbridge and Tatton. Featuring pointed mouldings with in-depth details giving a premium feel