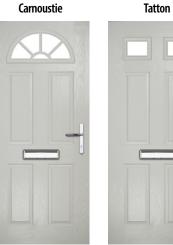

# EATON COLLECTION

Including Knightsbridge and Tatton. Featuring pointed mouldings with in-depth details giving a premium feel.

Door Style: **Eaton** Colour: **Anthracite Grey** Glass: **Jazz** 

Door hardware for illustrative purposes. See pages 52 - 54 for hardware available.

EATON Colour: Mulberry Glass: Casino

EATON 4 GRID Colour: Slate Glass: 4 Bevel

TATTON Colour: Black Glass: Skyscraper

TATTON 4 GRID Colour: Silver Grey Glass: Optimal