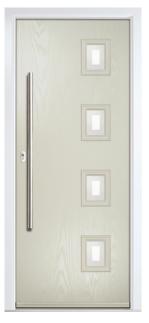

# FLUSH COLLECTION

A range of 7 modern styles, including Augusta and Oakmont, with no moulding for a sleek, contemporary look.

Door Style: Augusta Long Colour: Nimbus Glass: Deco

Door hardware for illustrative purposes. See pages 52 - 54 for hardware available.

OAKMONT Colour: Diablo Glass: Tectronic

**AUGUSTA LONG** Colour: Bahia Blue Glass: Athena

**VILAMOURA** Colour: Emerald Glass: Cubic