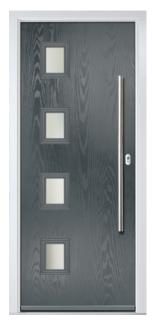

# **CONTEMPORARY** SERIES

Door Style: Seminole 4 Colour: Black / Brown Glass: Louisiana

Door hardware for illustrative purposes. See pages 42-45 for hardware available.

T

H

E

SEMINOLE 4 Colour: Duck Egg Blue Glass: Tectro

SEMINOLE 4 LEFT Colour: Slate Glass: Satin