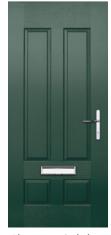

TROON Colour: Pebble Grey Glass: Impression

**PINEHURST** Colour: **Blue** Glass: **Cubic** 

PENINA Colour: Anthracite Grey Glass: Tiffany

MUIRFIELD SOLID Colour: Irish Oak