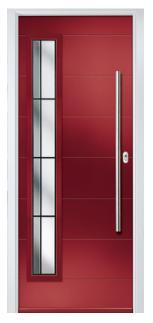

n Border



Door Style: Augusta Long Colour: Anthracite Grey Glass: Graphite

Door hardware for illustrative purpose pages 42-45 for hardware availated availated by the second se



-

500

# MONZA II COLLECTION

Including Augusta, Augusta Long, Oakmont and Square. A stunningly geometric, angular slab, featuring beautiful linear etched detailing.





SQUARE 4 Colour: Red Glass: Artemis



AUGUSTA LEFT Colour: Black Glass: Skyscraper



OAKMONT Colour: Cream Glass: Skyline



MONZA II SOLID Colour: Silver Grey

### **DESIGNER** SERIES



### AUGUSTA LONG LEFT

Colour: **Blue** Glass: **Louisiana** 





# ENZO COLLECTION

Including Augusta and Augusta Long. Ultra modern with a pre-engraved edge to edge line design and smooth Links-style finish.



AUGUSTA Colour: Pebble Grey Glass: Lotus



AUGUSTA LONG LEFT Colour: Red Glass: Graphite



AUGUSTA LONG Colour: Black / Brown Glass: Skyscraper



AUGUSTA RIGHT Colour: Silver Grey Glass: Satin

### **DESIGNER** SERIES



ENZO SOLID Colour: Black



# **DOOR** STYLES



Carnoustie

Muirfield







Troon









Sunburst





Muirfield Solid



Lytham 9 Grid

Riviera



Turnberry



Turnberry 11 Grid







Belfry

Merion

EXCLUSIVE

Pevero







Merion 4 Grid

Knightsbridge Solid Knightsbridge

EXCLUSIVE

Eaton Solid EXCLUSIVE



Tatton EXCLUSIVE





Sunningdale



Farmhouse Solid



Eaton EXCLUSIVE



Tatton 4 Grid EXCLUSIVE



Eaton 4 Grid EXCLUSIVE



Tatton 9 Grid EXCLUSIVE

# **TRADITIONAL** SERIES

# **DOOR** STYLES







Seminole

Vilamoura





Augusta

Augusta Long







St Mark EXCLUSIVE 38 BRITDOR COLLECTION