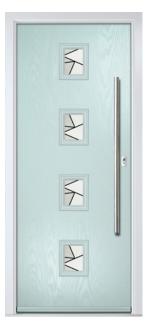

# MONZA II COLLECTION

Including Augusta, Augusta Long, Oakmont and Square. A stunningly geometric, angular slab, featuring beautiful linear etched detailing.

SQUARE 4 Colour: Red Glass: Artemis

AUGUSTA LEFT Colour: Black Glass: Skyscraper

OAKMONT Colour: Cream Glass: Skyline

MONZA II SOLID Colour: Silver Grey