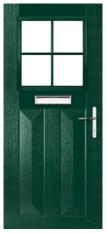

# FARMHOUSE COLLECTION

Including 7 different styles. A grooved, panelled look giving a cottage feel.

Door Style: **Belfry** Colour: **Pebble Grey** Glass: Belgravia

**SUNNINGDALE** Colour: Green Glass: Louisiana