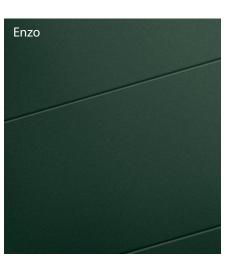

# ENZO COLLECTION

Including Augusta and Augusta Long. Ultra modern with a pre-engraved edge to edge line design and smooth Links-style finish.

AUGUSTA Colour: Pebble Grey Glass: Lotus

AUGUSTA LONG LEFT Colour: Red Glass: Graphite

### **DESIGNER** SERIES

ENZO SOLID Colour: Black