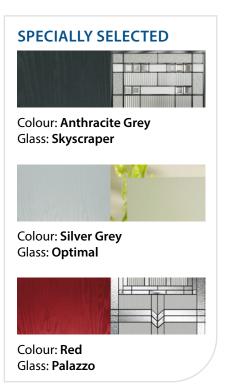

### **FLiP BARCELONA RIGHT**

Colour: Pebble Grey Glass: Cubic

OAKMONT Colour: Agate Grey Glass: Tron

AUGUSTA LONG LEFT Colour: Pebble Grey Glass: Skyscraper

OAKMONT Colour: Anthracite Grey Glass: Tectronic

AUGUSTA LONG Colour: Red Glass: Louisiana

**CONTEMPORARY** SERIES