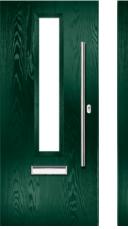

# FLUSH COLLECTION

A range of 7 modern styles, including Augusta and Oakmont, with no moulding for a sleek, contemporary look.

FLiP BARCELONA LEFT Colour: Black / Brown Glass: Victorian Border

VILAMOURA Colour: Agate Grey Glass: Graphite

SEMINOLE 4 Colour: Duck Egg Blue Glass: Tectro

SEMINOLE 4 LEFT Colour: Slate Glass: Satin