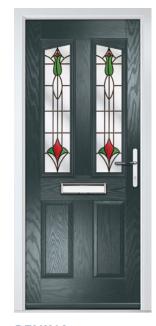

# **GLENMAN** COLLECTION

Including Gleneagles and St Mark. Evocative of 1930s style doors with two long angular panels.

GLENEAGLES Colour: Black / Brown Glass: Louisiana

GLENEAGLES 4 GRID Colour: Silver Grey Glass: Optimal

ST MARK Colour: Green Glass: Tiffany

**GLENMAN SOLID** Colour: **Blue**  **CONTEMPORARY** SERIES