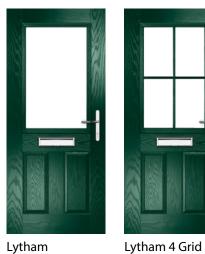

# **DOOR STYLE** AVAILABILITY

The table below details our available door styles in specific slab finishes.

|            | SERIES                      | DESI     | GNER |       | CONTEMPORARY |         | TRADITIONAL |           |       |  |  |  |  |
|------------|-----------------------------|----------|------|-------|--------------|---------|-------------|-----------|-------|--|--|--|--|
|            | SLAB FINISH                 | MONZA II | ENZO | FLUSH | GLENMAN      | ST MARK | PANELLED    | FARMHOUSE | EATON |  |  |  |  |
|            | Augusta                     | •        | •    | •     |              |         |             | •         |       |  |  |  |  |
|            | Augusta Long                | •        | •    | •     |              |         |             | •         |       |  |  |  |  |
|            | Belfry 1, 3                 |          |      | •     |              |         |             | •         |       |  |  |  |  |
|            | Birkdale                    |          |      |       |              |         | •           |           |       |  |  |  |  |
|            | Carnoustie                  |          |      | •     |              |         | •           | •         |       |  |  |  |  |
|            | Chantilly                   |          |      | •     |              |         |             | •         |       |  |  |  |  |
|            | Colonial                    |          |      |       |              |         |             |           |       |  |  |  |  |
|            | Barcelona                   |          |      | •     |              |         |             |           |       |  |  |  |  |
|            | Gleneagles, Grid            |          |      |       | •            |         |             |           |       |  |  |  |  |
|            | Knightsbridge, Solid        |          |      |       |              |         |             |           | •     |  |  |  |  |
|            | Lytham, Grid                |          |      | •     |              |         | •           | •         |       |  |  |  |  |
|            | Merion, Grid                |          |      |       |              |         |             | •         | •     |  |  |  |  |
|            | Muirfield, Solid            |          |      |       |              |         | •           |           |       |  |  |  |  |
|            | Oakmont                     | •        |      | •     |              |         |             | •         |       |  |  |  |  |
| DOOR STYLE | Penina                      |          |      |       |              |         | •           |           |       |  |  |  |  |
| DOOR       | Pevero                      |          |      | •     |              |         |             | •         |       |  |  |  |  |
|            | Pinehurst                   |          |      |       |              |         | •           |           |       |  |  |  |  |
|            | Portrush, Portrush Sunburst |          |      |       |              |         | •           |           |       |  |  |  |  |
|            | Riviera, Riviera Sunburst   |          |      |       |              |         | •           |           |       |  |  |  |  |
|            | Saunton                     |          |      | •     |              |         |             | •         |       |  |  |  |  |
|            | Seminole 3, 4, 5            |          |      | •     |              |         |             | •         |       |  |  |  |  |
|            | Solid                       | •        | •    | •     | •            | •       | •           | •         | •     |  |  |  |  |
|            | Square 3, 4, 5              | •        |      |       |              |         |             |           |       |  |  |  |  |
|            | St Mark                     |          |      | •     |              | •       |             | •         |       |  |  |  |  |
|            | Sunningdale                 |          |      | •     |              |         |             | •         |       |  |  |  |  |
|            | Tatton, Grid                |          |      |       |              |         |             |           | •     |  |  |  |  |
|            | Troon                       |          |      |       |              |         | •           |           |       |  |  |  |  |
|            | Turnberry, Grid             |          |      |       |              |         | •           |           |       |  |  |  |  |
|            | Valderamma                  |          |      | •     |              |         |             | •         |       |  |  |  |  |
|            | Villamoura                  |          |      | •     |              |         |             | •         |       |  |  |  |  |

# **DOOR** STYLES

Carnoustie

Muirfield

Troon

Sunburst

Muirfield Solid

Lytham 9 Grid

Riviera