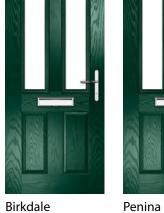

TROON Colour: Pebble Grey Glass: Impression

**PINEHURST** Colour: **Blue** Glass: **Cubic** 

PENINA Colour: Anthracite Grey Glass: Tiffany

MUIRFIELD SOLID Colour: Irish Oak

**BELFRY 3** Colour: Cream Glass: Cubic

**PEVERO** Colour: Duck Egg Blue Glass: Tranquility Zinc

**MERION** Colour: Chartwell Green Glass: Satin