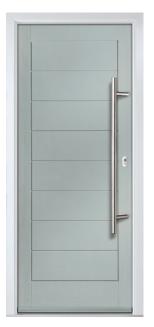

# **CONTEMPORARY** SERIES

Door Style: Seminole 4 Colour: Black / Brown Glass: Louisiana

Door hardware for illustrative purposes. See pages 42-45 for hardware available.

T

H

E

SEMINOLE 4 Colour: Duck Egg Blue Glass: Tectro

SEMINOLE 4 LEFT Colour: Slate Glass: Satin