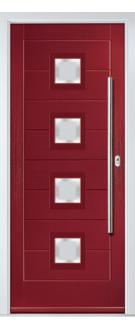

NTILLY

Colour: **Duck Egg Blue** Glass: **Birchwood** 



# **GLENMAN** COLLECTION

Including Gleneagles and St Mark. Evocative of 1930s style doors with two long angular panels.





GLENEAGLES Colour: Black / Brown Glass: Louisiana



GLENEAGLES 4 GRID Colour: Silver Grey Glass: Optimal



ST MARK Colour: Green Glass: Tiffany



**GLENMAN SOLID** Colour: **Blue**  **CONTEMPORARY** SERIES



### **ST MARK**

Colour: Agate Grey Glass: Victorian Border



Door Style: Augusta Long Colour: Anthracite Grey Glass: Graphite

Door hardware for illustrative purpose pages 42-45 for hardware availated availated by the second se



-

500

# MONZA II COLLECTION

Including Augusta, Augusta Long, Oakmont and Square. A stunningly geometric, angular slab, featuring beautiful linear etched detailing.





SQUARE 4 Colour: Red Glass: Artemis



AUGUSTA LEFT Colour: Black Glass: Skyscraper



OAKMONT Colour: Cream Glass: Skyline



MONZA II SOLID Colour: Silver Grey

### **DESIGNER** SERIES



### AUGUSTA LONG LEFT

Colour: **Blue** Glass: **Louisiana** 





# ENZO COLLECTION

Including Augusta and Augusta Long. Ultra modern with a pre-engraved edge to edge line design and smooth Links-style finish.



AUGUSTA Colour: Pebble Grey Glass: Lotus



AUGUSTA LONG LEFT Colour: Red Glass: Graphite



AUGUSTA LONG Colour: Black / Brown Glass: Skyscraper



AUGUSTA RIGHT Colour: Silver Grey Glass: Satin

### **DESIGNER** SERIES



ENZO SOLID Colour: Black



# **DOOR** STYLES



Carnoustie

Muirfield







Troon









Sunburst





Muirfield Solid



Lytham 9 Grid

Riviera



Turnberry



Turnb