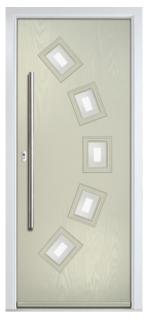

# ENZO COLLECTION

Including Augusta and Augusta Long. Ultra modern with a pre-engraved edge to edge line design and smooth Links-style finish.

AUGUSTA Colour: Pebble Grey Glass: Lotus

AUGUSTA LONG LEFT Colour: Red Glass: Graphite

AUGUSTA LONG Colour: Black / Brown Glass: Skyscraper

AUGUSTA RIGHT Colour: Silver Grey Glass: Satin