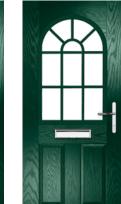

# **GLENMAN** COLLECTION

Including Gleneagles and St Mark. Evocative of 1930s style doors with two long angular panels.

GLENEAGLES Colour: Black / Brown Glass: Louisiana

GLENEAGLES 4 GRID Colour: Silver Grey Glass: Optimal

ST MARK Colour: Green Glass: Tiffany

**GLENMAN SOLID** Colour: **Blue**  **CONTEMPORARY** SERIES