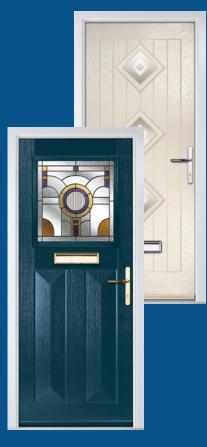

# INTRODUCING THE BRITDOR COLLECTION

A quality solid timber core door you can rely on. Designed and made in Britain, BRiTDOR offers more options than all other timber core doors on the market.

Finished with CoolSkin technology with a GRP-inspired woodgrain texture available in a wide range of colours, you can create your perfect door.

BRiTDOR is available in a 44mm thickness, with a wide range of popular door designs, including three exclusive styles.

### YOUR DOOR, YOUR WAY

With a wide range of colours, styles and glazing options, BRiTDOR is the most customisable solid timber core door on the market and can be designed to fit all styles and tastes.

# **BRITDOR** SERIES

BRiTDOR is available in three style ranges, allowing you to design a focal point for your home to reflect your personality.

TRADITIONAL

COLLECTION

CONTEMPORARY COLLECTION

M

DESIGNER COLLECTION