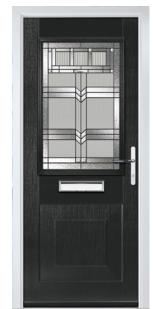

# **GLENMAN** COLLECTION

Including Gleneagles and St Mark. Evocative of 1930s style doors with two long angular panels.

GLENEAGLES Colour: Black / Brown Glass: Louisiana

GLENEAGLES 4 GRID Colour: Silver Grey Glass: Optimal

ST MARK Colour: Green Glass: Tiffany

**GLENMAN SOLID** Colour: **Blue**  **CONTEMPORARY** SERIES