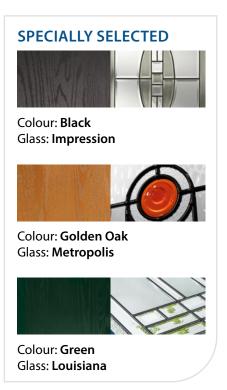

# **COLOUR** OPTIONS

**Chartwell Green** 

Green

Red

**PERFECT STAINING** 

Colours and stains achieved using foil technology allowing for seamless colour matching with coloured and stained door and window frames.