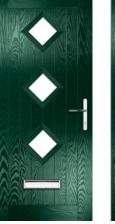

**BELFRY 3** Colour: Cream Glass: Cubic

**PEVERO** Colour: Duck Egg Blue Glass: Tranquility Zinc

**MERION** Colour: Chartwell Green Glass: Satin