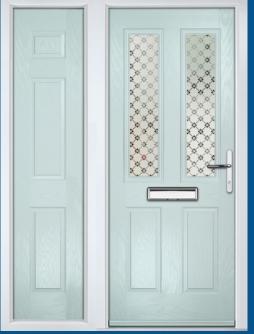

urst





Muirfield Solid



Lytham 9 Grid

Riviera



Turnberry



Turnberry 11 Grid







Belfry

Merion

EXCLUSIVE

Pevero







Merion 4 Grid

Knightsbridge Solid Knightsbridge

EXCLUSIVE

Eaton Solid EXCLUSIVE



Tatton EXCLUSIVE





Sunningdale



Farmhouse Solid



Eaton EXCLUSIVE



Tatton 4 Grid EXCLUSIVE



Eaton 4 Grid EXCLUSIVE



Tatton 9 Grid EXCLUSIVE

# **TRADITIONAL** SERIES

# **DOOR** STYLES







Seminole

Vilamoura





Augusta

Augusta Long







St Mark EXCLUSIVE 38 BRITDOR COLLECTION







Oakmont

Glenman Solid





Monza II

Monza II Solid

Augusta Long





Monza II Oakmont Enzo Solid EXCLUSIVE





Monza II Augusta



Monza II Square



Enzo Augusta



Enzo Augusta Long



# **SIDELIGHTS**

A range of panelled and flush sidelights to suit any door style.









Sidelight: Birkdale



Flush Sidelight: Medinah



Flush Sidelights use flat grained cassettes only.

# **COLOUR** OPTIONS







**Chartwell Green** 



Green



Red



**PERFECT STAINING** 

Colours and stains achieved using foil technology allowing for seamless colour matching with coloured and stained door and window frames.



We have made every effort to match the colour and stain you see in the brochure so it's as close as possible to our paint when applied to the doors. Due to the nature of the product it is applied to, there is sometimes a difference between them which we cannot avoid. The colour, intensity and sheen level may differ from the paper print version and we do not accept any liability for this for whatever reason. To ensure that you are getting the right colour