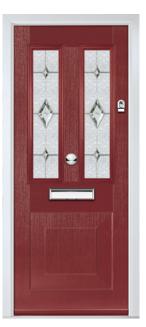

ES



### MUIRFIELD

Colour: Silver Grey Glass: Belgravia







also

available

LYTHAM 4 GRID Colour: Green Glass: Optimal



SUNBURST Colour: Blue Glass: Satin



Colour: White Glass: Tranquility Zinc

TURNBERRY



PORTRUSH Colour: Duck Egg Blue Glass: Trio Diamond

### **TRADITIONAL** SERIES



also available as 11 Grid

### **RIVIERA**

Colour: Chartwell Green Glass: Victorian Border



# **EATON** COLLECTION

Including Knightsbridge and Tatton. Featuring pointed mouldings with in-depth details giving a premium feel.

Door Style: **Eaton** Colour: **Agate Grey** Glass: Casino



EATON Colour: Blue Glass: Jazz



**EATON 4 GRID** Colour: Rosewood Glass: Satin



TATTON

Glass: Palazzo

Colour: Black / Brown



**TATTON 9 GRID** Colour: White Glass: Optimal

### **TRADITIONAL** SERIES



also available as 4 Grid & 9 Grid

### **KNIGHTSBRIDGE**

Colour: Red Glass: Trio Diamond



# FARMHOUSE COLLECTION

Including 7 different styles. A grooved, panelled look giving a cottage feel.



Door Style: **Belfry** Colour: **Pebble Grey** Glass: Belgravia



**SUNNINGDALE** Colour: Green Glass: Louisiana



**BELFRY 3** Colour: Cream Glass: Cubic



**PEVERO** Colour: Duck Egg Blue Glass: Tranquility Zinc



**MERION** Colour: Chartwell Green Glass: Satin

### **TRADITIONAL** SERIES



**FARMHOUSE SOLID** Colour: Irish Oak



available as 4 Grid

# **CONTEMPORARY** SERIES

Door Style: Seminole 4 Colour: Black / Brown Glass: Louisiana

Door hardware for illustrative purposes. See pages 42-45 for hardware available.

T

H

E

# FLUSH COLLECTION

A range of 7 modern styles, including