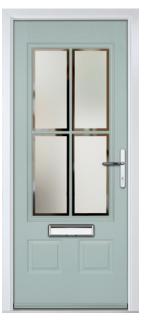

### MUIRFIELD

Colour: Silver Grey Glass: Belgravia

also

available

LYTHAM 4 GRID Colour: Green Glass: Optimal

SUNBURST Colour: Blue Glass: Satin

Colour: White Glass: Tranquility Zinc

TURNBERRY