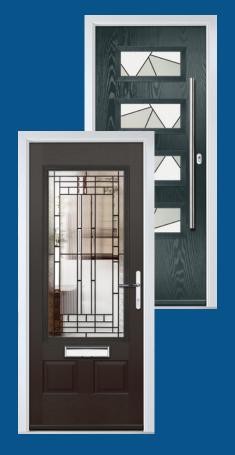

# PANELLED COLLECTION

Our timeless panelled doors are designed to replicate the most popular traditional door styles with highly defined mouldings.

Door Style: **Carnoustie** Colour: **Green** Glass: **Prestige** 

# FARMHOUSE COLLECTION

Including 7 different styles. A grooved, panelled look giving a cottage feel.

Door Style: **Belfry** Colour: **Pebble Grey** Glass: Belgravia

**SUNNINGDALE** Colour: Green Glass: Louisiana