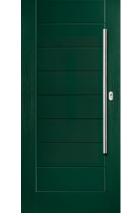

# FLUSH COLLECTION

A range of 7 modern styles, including Augusta and Oakmont, with no moulding for a sleek, contemporary look.

FLiP BARCELONA LEFT Colour: Black / Brown Glass: Victorian Border

VILAMOURA Colour: Agate Grey Glass: Graphite