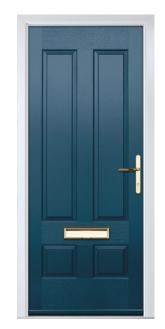

# **EATON** COLLECTION

Including Knightsbridge and Tatton. Featuring pointed mouldings with in-depth details giving a premium feel.

Door Style: **Eaton** Colour: **Agate Grey** Glass: Casino

EATON Colour: Blue Glass: Jazz