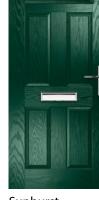

### MUIRFIELD

Colour: Silver Grey Glass: Belgravia

also

available

LYTHAM 4 GRID Colour: Green Glass: Optimal

SUNBURST Colour: Blue Glass: Satin

Colour: White Glass: Tranquility Zinc

TURNBERRY