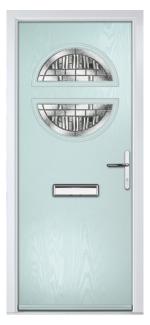

4 Colour: Black / Brown Glass: Louisiana

Door hardware for illustrative purposes. See pages 42-45 for hardware available.

T

H

E

# FLUSH COLLECTION

A range of 7 modern styles, including Augusta and Oakmont, with no moulding for a sleek, contemporary look.





FLiP BARCELONA LEFT Colour: Black / Brown Glass: Victorian Border



VILAMOURA Colour: Agate Grey Glass: Graphite



SEMINOLE 4 Colour: Duck Egg Blue Glass: Tectro



SEMINOLE 4 LEFT Colour: Slate Glass: Satin

### **CONTEMPORARY** SERIES



### **FLiP BARCELONA RIGHT**

Colour: Pebble Grey Glass: Cubic







OAKMONT Colour: Agate Grey Glass: Tron



AUGUSTA LONG LEFT Colour: Pebble Grey Glass: Skyscraper



OAKMONT Colour: Anthracite Grey Glass: Tectronic



AUGUSTA LONG Colour: Red Glass: Louisiana

**CONTEMPORARY** SERIES



### CHANTILLY

Colour: **Duck Egg Blue** Glass: **Birchwood** 



# **GLENMAN** COLLECTION

Including Gleneagles and St Mark. Evocative of 1930s style doors with two long angular panels.





GLENEAGLES Colour: Black / Brown Glass: Louisiana



GLENEAGLES 4 GRID Colour: Silver Grey Glass: Optimal



ST MARK Colour: Green Glass: Tiffany



**GLENMAN SOLID** Colour: **Blue**  **CONTEMPORARY** SERIES



### **ST MARK**

Colour: Agate Grey Glass: Victorian Border



Door Style: Augusta Long Colour: Anthracite Grey Glass: Graphite

Door hardware for illustrative purpose pages 42-45 for hardware availated availated by the second se



-

500

# MONZA II COLLECTION

Including Augusta, Augusta Long, Oakmont and Square. A stunningly geometric, angular slab, featuring beautiful linear etched detai