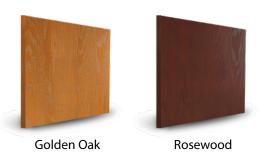

 Available in the widest range of solid timber core door options – including exclusive styles: Enzo, Glenman and Eaton

 Variety of popular, standard colours available including first-class wood stains: Golden Oak, Rosewood and Irish Oak

# **COLOUR** OPTIONS

**Chartwell Green** 

Green

Red

**PERFECT STAINING** 

Colours and stains achieved using foil technology allowing for seamless colour matching with coloured and stained door and window frames.