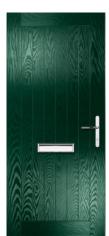

TROON Colour: Pebble Grey Glass: Impression

**PINEHURST** Colour: **Blue** Glass: **Cubic** 

PENINA Colour: Anthracite Grey Glass: Tiffany

MUIRFIELD SOLID Colour: Irish Oak