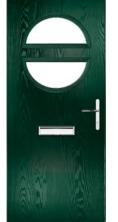

# **GLENMAN** COLLECTION

Including Gleneagles and St Mark. Evocative of 1930s style doors with two long angular panels.

GLENEAGLES Colour: Black / Brown Glass: Louisiana

GLENEAGLES 4 GRID Colour: Silver Grey Glass: Optimal

ST MARK Colour: Green Glass: Tiffany

**GLENMAN SOLID** Colour: **Blue**  **CONTEMPORARY** SERIES