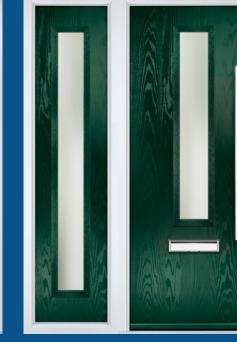

# ENZO COLLECTION

Including Augusta and Augusta Long. Ultra modern with a pre-engraved edge to edge line design and smooth Links-style finish.

AUGUSTA Colour: Pebble Grey Glass: Lotus

AUGUSTA LONG LEFT Colour: Red Glass: Graphite

AUGUSTA LONG Colour: Black / Brown Glass: Skyscraper

AUGUSTA RIGHT Colour: Silver Grey Glass: Satin