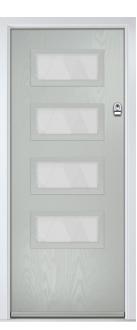

# FLUSH COLLECTION

A range of 7 modern styles, including Augusta and Oakmont, with no moulding for a sleek, contemporary look.

FLiP BARCELONA LEFT Colour: Black / Brown Glass: Victorian Border

VILAMOURA Colour: Agate Grey Glass: Graphite

SEMINOLE 4 Colour: Duck Egg Blue Glass: Tectro

SEMINOLE 4 LEFT Colour: Slate Glass: Satin