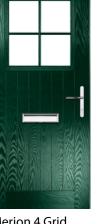

**BELFRY 3** Colour: Cream Glass: Cubic

**PEVERO** Colour: Duck Egg Blue Glass: Tranquility Zinc

**MERION** Colour: Chartwell Green Glass: Satin