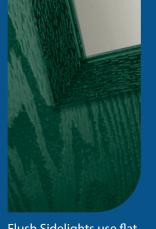

# **SIDELIGHTS**

A range of panelled and flush sidelights to suit any door style.

Sidelight: Birkdale

Flush Sidelight: Medinah

Flush Sidelights use flat grained cassettes only.