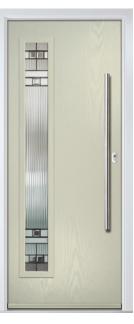

# ENZO COLLECTION

Including Augusta and Augusta Long. Ultra modern with a pre-engraved edge to edge line design and smooth Links-style finish.

AUGUSTA Colour: Pebble Grey Glass: Lotus

AUGUSTA LONG LEFT Colour: Red Glass: Graphite

AUGUSTA LONG Colour: Black / Brown Glass: Skyscraper

AUGUSTA RIGHT Colour: Silver Grey Glass: Satin