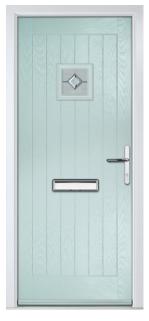

# **GLENMAN** COLLECTION

Including Gleneagles and St Mark. Evocative of 1930s style doors with two long angular panels.

GLENEAGLES Colour: Black / Brown Glass: Louisiana

GLENEAGLES 4 GRID Colour: Silver Grey Glass: Optimal

ST MARK Colour: Green Glass: Tiffany

**GLENMAN SOLID** Colour: **Blue**  **CONTEMPORARY** SERIES