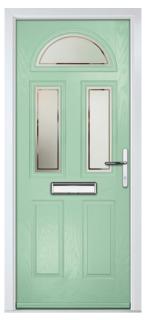

# **GLENMAN** COLLECTION

Including Gleneagles and St Mark. Evocative of 1930s style doors with two long angular panels.

GLENEAGLES Colour: Black / Brown Glass: Louisiana

GLENEAGLES 4 GRID Colour: Silver Grey Glass: Optimal

ST MARK Colour: Green Glass: Tiffany

**GLENMAN SOLID** Colour: **Blue**  **CONTEMPORARY** SERIES

### **ST MARK**

Colour: Agate Grey Glass: Victorian Border

Door Style: Augusta Long Colour: Anthracite Grey Glass: Graphite

Door hardware for illustrative purpose pages 42-45 for hardware availated availated by the second se