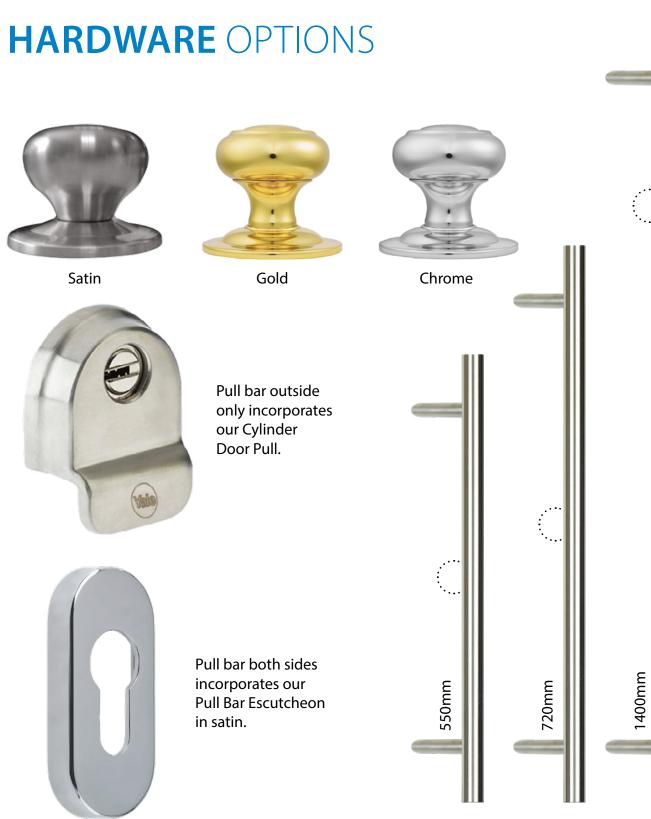

### HARDWARE Options

Not overly fussy or fancy, the Classic range from Fab&Fix offers neat, timeless style to suit any type of home. 8

| WHITE | BLACK | CHROME | SATIN | GRAPHITE | GOLD | ANTHRACITE GREY |
|-------|-------|--------|-------|----------|------|-----------------|
|       |       |        |       |          |      |                 |

| WHITE | BLACK | CHROME | SATIN NICK |
|-------|-------|--------|------------|
|-------|-------|--------|------------|

Fab

Indicative lock position only for the 550mm, 720mm and 1400mm pull bar handle