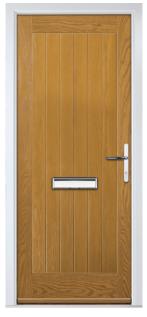

### **TRADITIONAL** SERIES

**FARMHOUSE SOLID** Colour: Irish Oak

available as 4 Grid