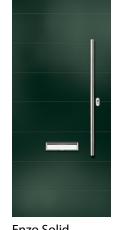

# ENZO COLLECTION

Including Augusta and Augusta Long. Ultra modern with a pre-engraved edge to edge line design and smooth Links-style finish.

AUGUSTA Colour: Pebble Grey Glass: Lotus

AUGUSTA LONG LEFT Colour: Red Glass: Graphite

### **DESIGNER** SERIES

ENZO SOLID Colour: Black