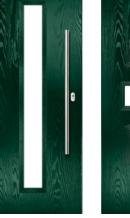

# **SIDELIGHTS**

A range of panelled and flush sidelights to suit any door style.

Sidelight: Birkdale

Flush Sidelight: Medinah

Flush Sidelights use flat grained cassettes only.

Sidelight: Troon

Sidelight: Solid

40 BRITDOR COLLECTION

Slate

Blue

Duck Egg Blue

Silver Grey

White