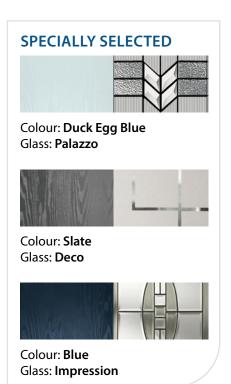

### CHANTILLY

Colour: **Duck Egg Blue** Glass: **Birchwood** 

Sidelight: Troon

Sidelight: Solid

40 BRITDOR COLLECTION

Slate

Blue

Duck Egg Blue

Silver Grey

White

Tranquility Zinc

Impression

Birchwood

Metropolis

Optimal

Tectronic

Palazzo

Louisiana

Skyscraper

Cubic

Lotus

46 BRITDOR COLLECTION