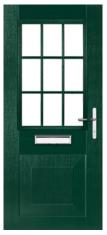

### MUIRFIELD

Colour: Silver Grey Glass: Belgravia

also

available

LYTHAM 4 GRID Colour: Green Glass: Optimal

SUNBURST Colour: Blue Glass: Satin

Colour: White Glass: Tranquility Zinc

TURNBERRY