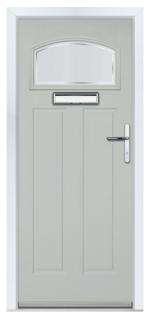

# **EATON** COLLECTION

Including Knightsbridge and Tatton. Featuring pointed mouldings with in-depth details giving a premium feel.

Door Style: **Eaton** Colour: **Agate Grey** Glass: Casino

EATON Colour: Blue Glass: Jazz