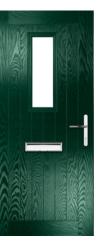

# **GLENMAN** COLLECTION

Including Gleneagles and St Mark. Evocative of 1930s style doors with two long angular panels.

GLENEAGLES Colour: Black / Brown Glass: Louisiana

GLENEAGLES 4 GRID Colour: Silver Grey Glass: Optimal

ST MARK Colour: Green Glass: Tiffany

**GLENMAN SOLID** Colour: **Blue**  **CONTEMPORARY** SERIES