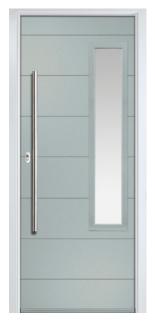

ive purpose pages 42-45 for hardware availated availated by the second se



-

500

# MONZA II COLLECTION

Including Augusta, Augusta Long, Oakmont and Square. A stunningly geometric, angular slab, featuring beautiful linear etched detailing.





SQUARE 4 Colour: Red Glass: Artemis



AUGUSTA LEFT Colour: Black Glass: Skyscraper



OAKMONT Colour: Cream Glass: Skyline



MONZA II SOLID Colour: Silver Grey

### **DESIGNER** SERIES



### AUGUSTA LONG LEFT

Colour: **Blue** Glass: **Louisiana** 





# ENZO COLLECTION

Including Augusta and Augusta Long. Ultra modern with a pre-engraved edge to edge line design and smooth Links-style finish.



AUGUSTA Colour: Pebble Grey Glass: Lotus



AUGUSTA LONG LEFT Colour: Red Glass: Graphite



AUGUSTA LONG Colour: Black / Brown Glass: Skyscraper



AUGUSTA RIGHT Colour: Silver Grey Glass: Satin

### **DESIGNER** SERIES



ENZO SOLID Colour: Black



# **DOOR** STYLES



Carnoustie

Muirfield







Troon









Sunburst





Muirfield Solid



Lytham 9 Grid

Riviera



Turnberry



Turnberry 11 Grid







Belfry

Merion

EXCLUSIVE

Pevero







Merion 4 Grid

Knightsbridge Solid Knightsbridge

EXCLUSIVE

Eaton Solid EXCLUSIVE



Tatton EXCLUSIVE





Sunningdale



Farmhouse Solid



Eaton EXCLUSIVE



Tatton 4 Grid EXCLUSIVE



Eaton 4 Grid EXCLUSIVE



Tatton 9 Grid EXCLUSIVE

# **TRADITIONAL** SERIES

# **DOOR** STYLES







Seminole

Vilamoura





Augusta

Augusta Long







St Mark EXCLUSIVE 38 BRITDOR COLLECTION







Oakmont

Glenman Solid





Monza II

Monza II Solid

Augusta Long





Monza II Oakmont Enzo Solid E