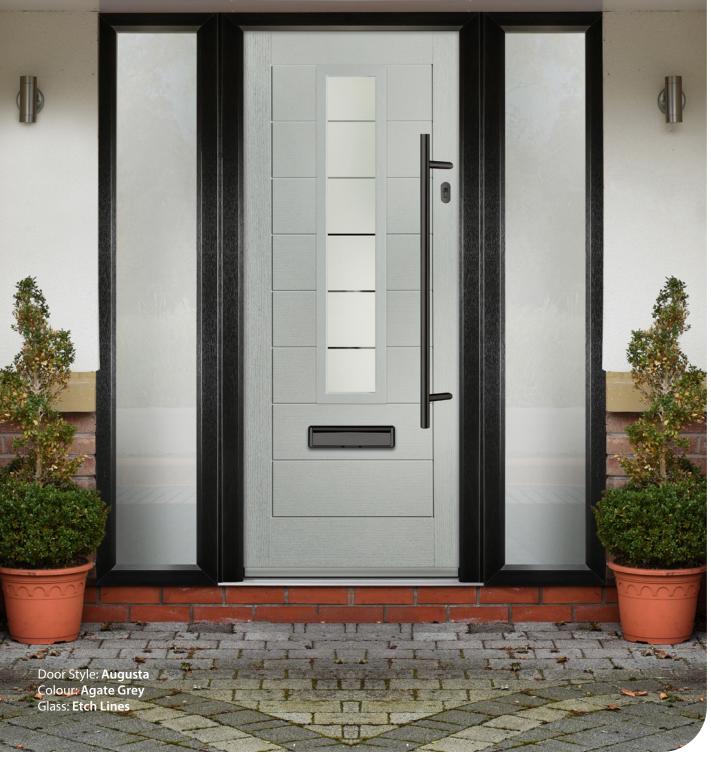

# FLUSH COLLECTION

A range of 7 modern styles, including Augusta and Oakmont, with no moulding for a sleek, contemporary look.

FLiP BARCELONA LEFT Colour: Black / Brown Glass: Victorian Border

VILAMOURA Colour: Agate Grey Glass: Graphite