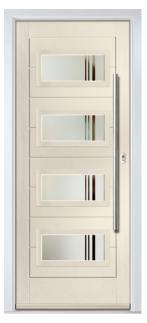

# MONZA II COLLECTION

Including Augusta, Augusta Long, Oakmont and Square. A stunningly geometric, angular slab, featuring beautiful linear etched detailing.

SQUARE 4 Colour: Red Glass: Artemis

AUGUSTA LEFT Colour: Black Glass: Skyscraper

OAKMONT Colour: Cream Glass: Skyline

MONZA II SOLID Colour: Silver Grey