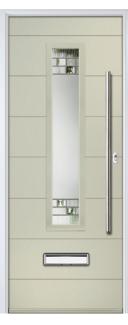

# MONZA II COLLECTION

Including Augusta, Augusta Long, Oakmont and Square. A stunningly geometric, angular slab, featuring beautiful linear etched detailing.

SQUARE 4 Colour: Red Glass: Artemis

AUGUSTA LEFT Colour: Black Glass: Skyscraper

OAKMONT Colour: Cream Glass: Skyline

MONZA II SOLID Colour: Silver Grey