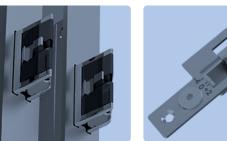

# Be sure it's secure with Kubu Smart Security.

Our range of BRiTDOR doors are built to work with multi award-winning Kubu Smart Security Sensors. The sensors, which can be purchased independently, are easy to install and are completely concealed within the door frame, so your new door can be Smart while still looking smart.

Kubu monitors the security status of your door in real time and will send you a notification via a dedicated app if it's not secure, giving you the opportunity to put things right. It also links up with Alexa, and other Smart Home products to create actions such as turning your lights on when the door is opened.

### Smart Sensors

Our first-of-its-kind door sensor, fits seamlessly into your door lock that 'Works with Kubu®', remaining completely concealed to maintain the aesthetics of the door, while adding the benefits of Smart technology.

# **Smart Sensors**

- Ocompletely Concealed
- Calibration FREE
- O Locked/Unlocked/Open/Closed/Vented
- ♠ Tamper Detection Built-In