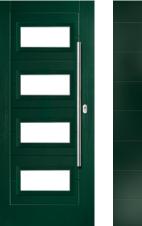

SEMINOLE 4 Colour: Duck Egg Blue Glass: Tectro

SEMINOLE 4 LEFT Colour: Slate Glass: Satin