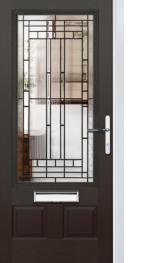

# MONZA II COLLECTION

Including Augusta, Augusta Long, Oakmont and Square. A stunningly geometric, angular slab, featuring beautiful linear etched detailing.

SQUARE 4 Colour: Red Glass: Artemis

AUGUSTA LEFT Colour: Black Glass: Skyscraper

### AUGUSTA LONG LEFT

Colour: **Blue** Glass: **Louisiana** 