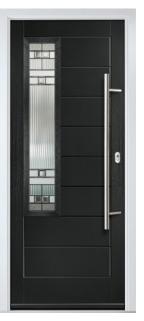

# **GLENMAN** COLLECTION

Including Gleneagles and St Mark. Evocative of 1930s style doors with two long angular panels.

GLENEAGLES Colour: Black / Brown Glass: Louisiana

GLENEAGLES 4 GRID Colour: Silver Grey Glass: Optimal

ST MARK Colour: Green Glass: Tiffany

**GLENMAN SOLID** Colour: **Blue**  **CONTEMPORARY** SERIES