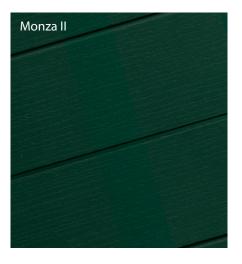

# MONZA II COLLECTION

Including Augusta, Augusta Long, Oakmont and Square. A stunningly geometric, angular slab, featuring beautiful linear etched detailing.

SQUARE 4 Colour: Red Glass: Artemis

AUGUSTA LEFT Colour: Black Glass: Skyscraper

OAKMONT Colour: Cream Glass: Skyline

MONZA II SOLID Colour: Silver Grey