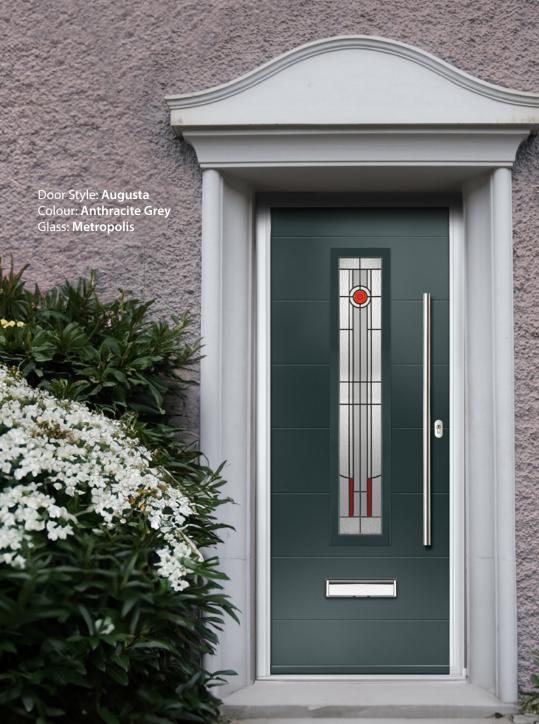

### **ST MARK**

Colour: Agate Grey Glass: Victorian Border

Door Style: Augusta Long Colour: Anthracite Grey Glass: Graphite

Door hardware for illustrative purpose pages 42-45 for hardware availated availated by the second se