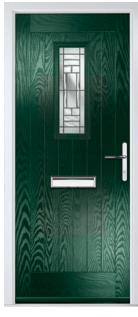

# FARMHOUSE COLLECTION

Including 7 different styles. A grooved, panelled look giving a cottage feel.

Door Style: **Belfry** Colour: **Pebble Grey** Glass: Belgravia

**SUNNINGDALE** Colour: Green Glass: Louisiana