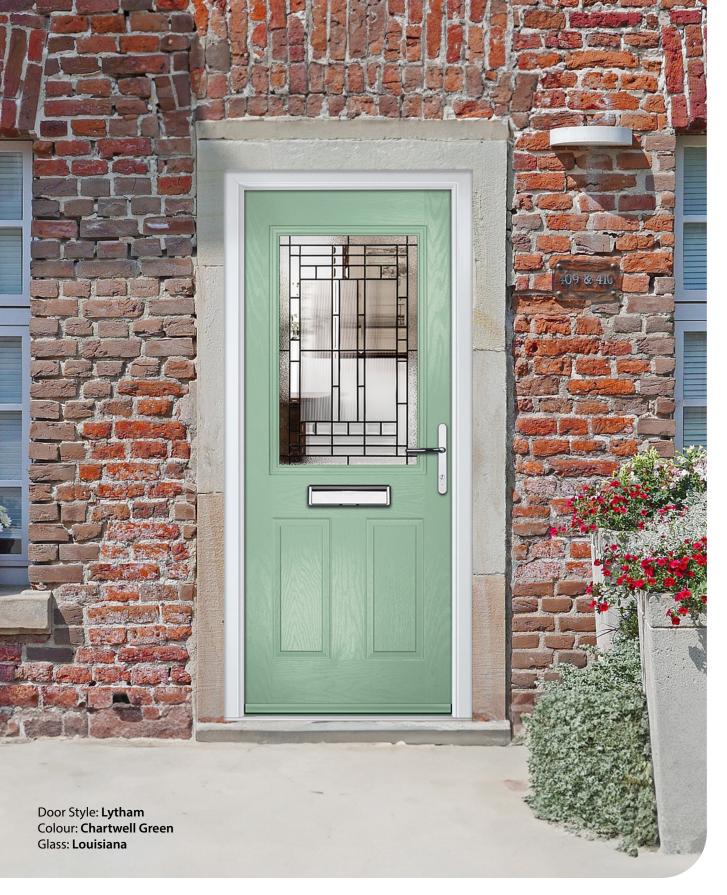

# FARMHOUSE COLLECTION

Including 7 different styles. A grooved, panelled look giving a cottage feel.

Door Style: **Belfry** Colour: **Pebble Grey** Glass: Belgravia

**SUNNINGDALE** Colour: Green Glass: Louisiana