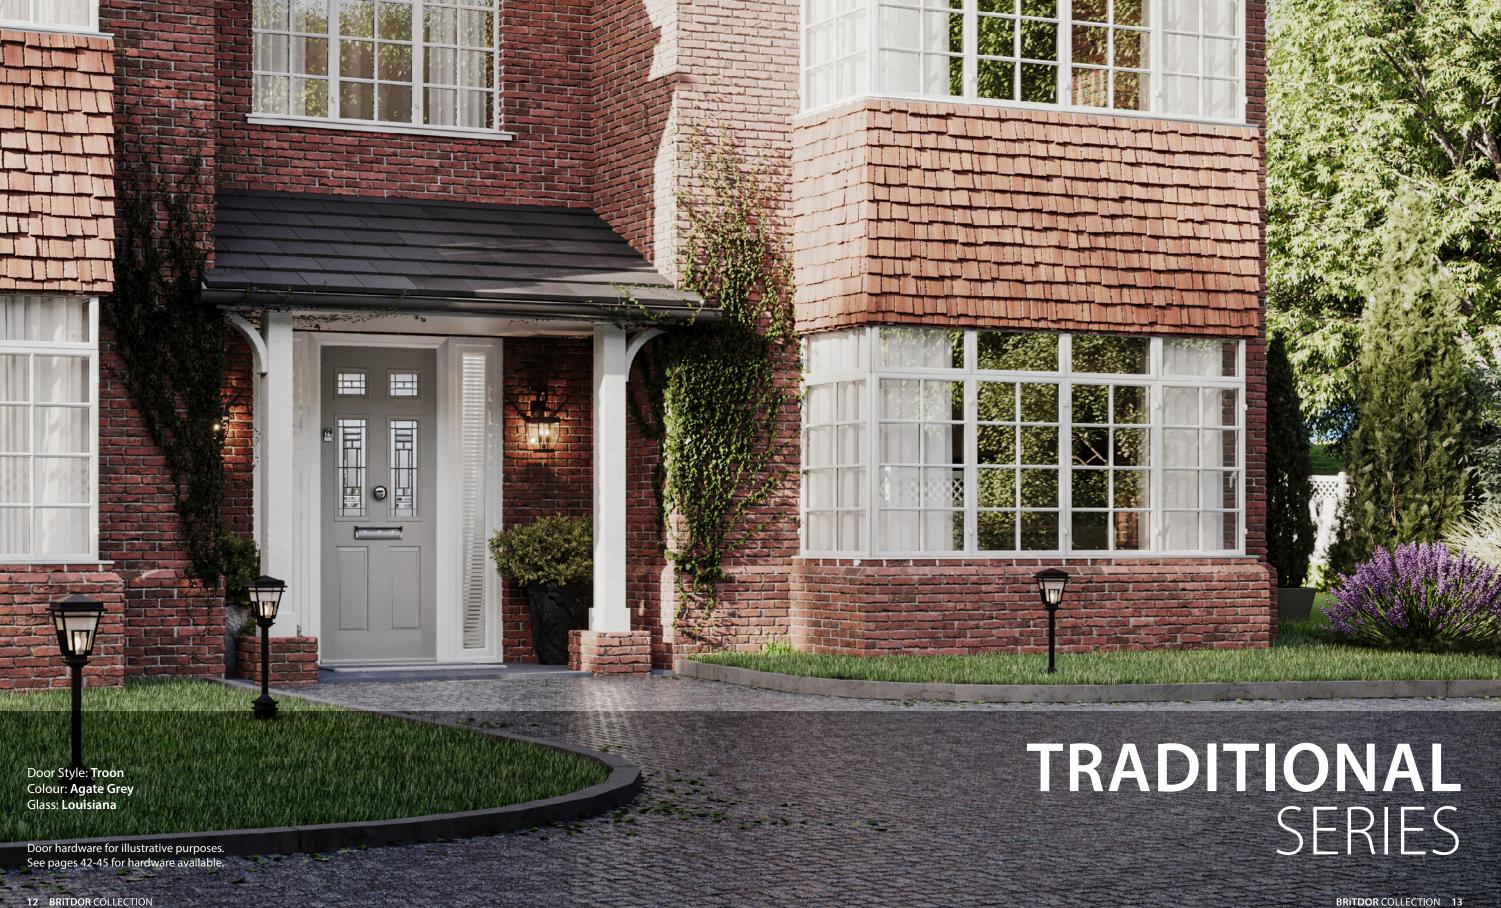

ce, and ease of use for doors manufactured from uPVC, timber and modern composite materials.

Designed to work seamlessly with Kubu Smart Security sensors, the Avantis MPL not only provides premium physical security, but industry leading Smart Security too.









High-Performance **Auto-Firing Multi-Point** Door Lock, Equipped for Smart Security

Ideal for heritage style doors or those with pull-bar handles, the Avantis MagnaBolt is the only AutoLock on the market developed to work with Kubu Smart Security sensor technology.

Engineered to reduce operating forces to almost zero, the clever combination of self-lubricating polymers, stainless steel, and zinc coupled with an innovative bolt and keep design, ensures incredibly smooth operation and exceptional security.























# PANELLED COLLECTION

Our timeless panelled doors are designed to replicate the most popular traditional door styles with highly defined mouldings.

Door Style: **Carnoustie** Colour: **Green** Glass: **Prestige** 



TROON Colour: Pebble Grey Glass: Impression



**PINEHURST** Colour: **Blue** Glass: **Cubic** 



PENINA Colour: Anthracite Grey Glass: Tiffany



MUIRFIELD SOLID Colour: Irish Oak

### **TRADITIONAL** SERIES



### MUIRFIELD

Colour: Silver Grey Glass: Belgravia







also

available

LYTHAM 4 GRID Colour: Green Glass: Optimal



SUNBURST Colour: Blue Glass: Satin



Colour: White Glass: Tranquility Zinc

TURNBERRY



PORTRUSH Colour: Duck Egg Blue Glass: Trio Diamond

### **TRADITIONAL** SERIES



also available as 11 Grid

### **RIVIERA**

Colour: Chartwell Green Glas