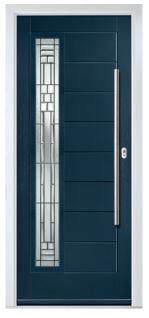

# INTRODUCING THE BRITDOR COLLECTION

A quality solid timber core door you can rely on. Designed and made in Britain, BRiTDOR offers more options than all other timber core doors on the market.

Finished with CoolSkin technology with a GRP-inspired woodgrain texture available in a wide range of colours, you can create your perfect door.

BRiTDOR is available in a 44mm thickness, with a wide range of popular door designs, including three exclusive styles.

### YOUR DOOR, YOUR WAY

With a wide range of colours, styles and glazing options, BRiTDOR is the most customisable solid timber core door on the market and can be designed to fit all styles and tastes.