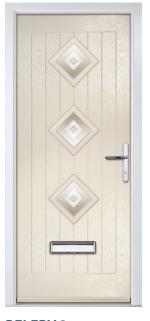

# FARMHOUSE COLLECTION

Including 7 different styles. A grooved, panelled look giving a cottage feel.

Door Style: **Belfry** Colour: **Pebble Grey** Glass: Belgravia

**SUNNINGDALE** Colour: Green Glass: Louisiana

**BELFRY 3** Colour: Cream Glass: Cubic

**PEVERO** Colour: Duck Egg Blue Glass: Tranquility Zinc

**MERION** Colour: Chartwell Green Glass: Satin