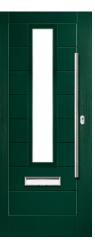

# **GLENMAN** COLLECTION

Including Gleneagles and St Mark. Evocative of 1930s style doors with two long angular panels.

GLENEAGLES Colour: Black / Brown Glass: Louisiana

GLENEAGLES 4 GRID Colour: Silver Grey Glass: Optimal

ST MARK Colour: Green Glass: Tiffany

**GLENMAN SOLID** Colour: **Blue**  **CONTEMPORARY** SERIES