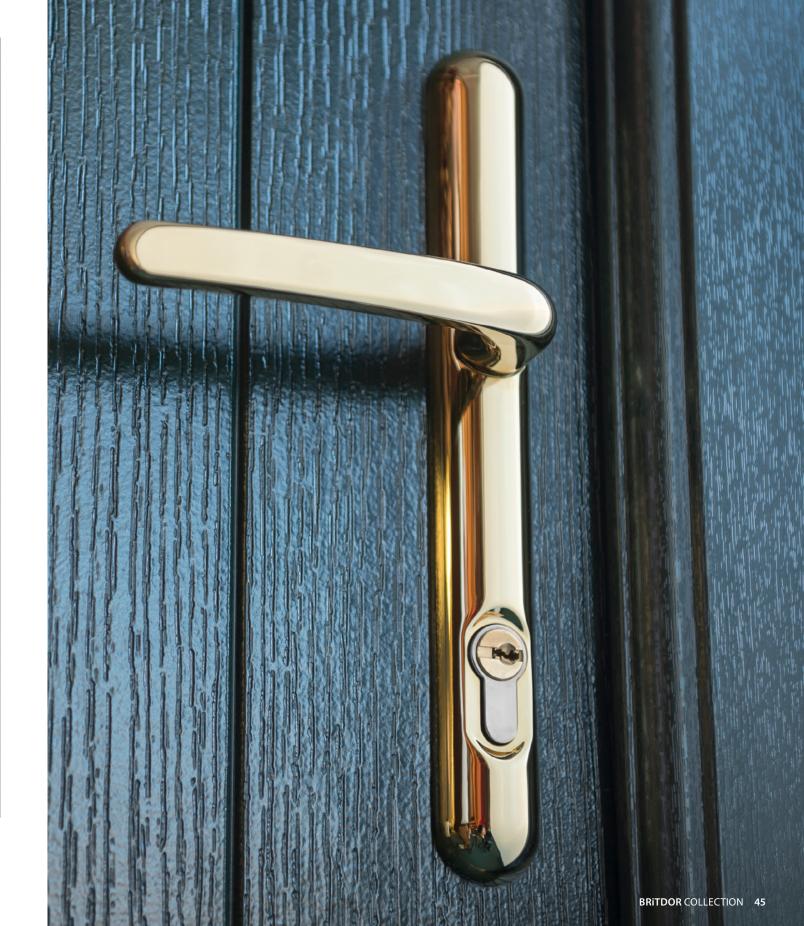

# **High-Security** Multi-Point Lift-Lever Door Lock, Equipped for Smart Security

Boasting the largest chamfered hooks and centre deadbolt in the UK, this unique combination delivers class leading security, compression performance, and ease of use for doors manufactured from uPVC, timber and modern composite materials.

Designed to work seamlessly with Kubu Smart Security sensors, the Avantis MPL not only provides premium physical security, but industry leading Smart Security too.

High-Performance **Auto-Firing Multi-Point** Door Lock, Equipped for Smart Security