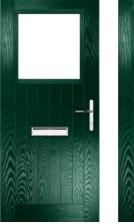

# FARMHOUSE COLLECTION

Including 7 different styles. A grooved, panelled look giving a cottage feel.

Door Style: **Belfry** Colour: **Pebble Grey** Glass: Belgravia

**SUNNINGDALE** Colour: Green Glass: Louisiana