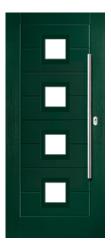

# **CONTEMPORARY** SERIES

Door Style: Seminole 4 Colour: Black / Brown Glass: Louisiana

Door hardware for illustrative purposes. See pages 42-45 for hardware available.

T

H

E

SEMINOLE 4 Colour: Duck Egg Blue Glass: Tectro

SEMINOLE 4 LEFT Colour: Slate Glass: Satin