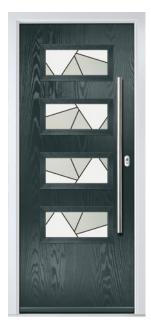

# **CONTEMPORARY** SERIES

Door Style: Seminole 4 Colour: Black / Brown Glass: Louisiana

Door hardware for illustrative purposes. See pages 42-45 for hardware available.

T

H

E

SEMINOLE 4 Colour: Duck Egg Blue Glass: Tectro

SEMINOLE 4 LEFT Colour: Slate Glass: Satin