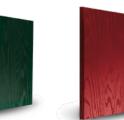

# **COLOUR** OPTIONS

**Chartwell Green** 

Green

Red

**PERFECT STAINING** 

Colours and stains achieved using foil technology allowing for seamless colour matching with coloured and stained door and window frames.

Sidelight: Troon

Sidelight: Solid

40 BRITDOR COLLECTION

Slate

Blue

Duck Egg Blue

Silver Grey

White