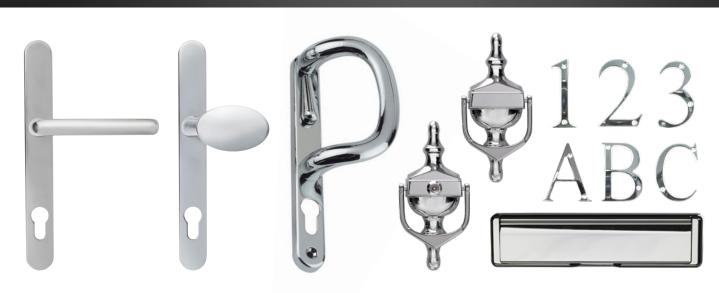

### HARDWARE Options

# **Sweet**

The Ultion Sweet range suits all home styles including contemporary, traditional, country style or urban. The unique edgeless design rethinks door furniture and creates long lasting beauty with design simplicity.

Not overly fussy or fancy, the Classic range from Fab&Fix offers neat, timeless style to suit any type of home. 8

| WHITE | BLACK | CHROME | SATIN | GRAPHITE | GOLD | ANTHRACITE GREY |
|-------|-------|--------|-------|----------|------|-----------------|
|       |       |        |       |          |      |                 |