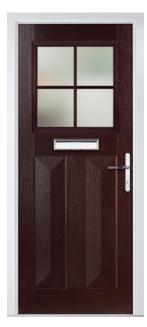

# FARMHOUSE COLLECTION

Including 7 different styles. A grooved, panelled look giving a cottage feel.

Door Style: **Belfry** Colour: **Pebble Grey** Glass: Belgravia

**SUNNINGDALE** Colour: Green Glass: Louisiana

**BELFRY 3** Colour: Cream Glass: Cubic

**PEVERO** Colour: Duck Egg Blue Glass: Tranquility Zinc

**MERION** Colour: Chartwell Green Glass: Satin

### **TRADITIONAL** SERIES

**FARMHOUSE SOLID** Colour: Irish Oak

available as 4 Grid