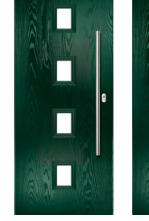

# FARMHOUSE COLLECTION

Including 7 different styles. A grooved, panelled look giving a cottage feel.

Door Style: **Belfry** Colour: **Pebble Grey** Glass: Belgravia

**SUNNINGDALE** Colour: Green Glass: Louisiana

**BELFRY 3** Colour: Cream Glass: Cubic

**PEVERO** Colour: Duck Egg Blue Glass: Tranquility Zinc

**MERION** Colour: Chartwell Green Glass: Satin