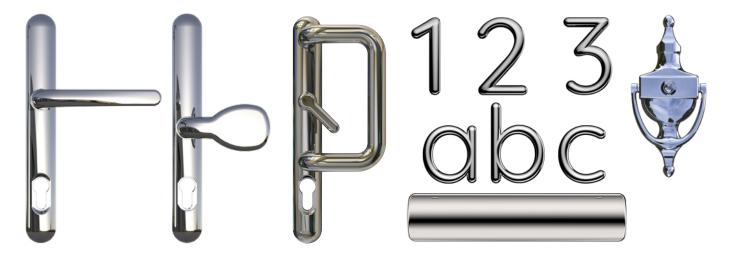

### HARDWARE Options

Not overly fussy or fancy, the Classic range from Fab&Fix offers neat, timeless style to suit any type of home. 8

| WHITE | BLACK | CHROME | SATIN | GRAPHITE | GOLD | ANTHRACITE GREY |
|-------|-------|--------|-------|----------|------|-----------------|
|       |       |        |       |          |      |                 |

| WHITE | BLACK | CHROME | SATIN NICK |
|-------|-------|--------|------------|
|-------|-------|--------|------------|

Fab

Indicative lock position only for the 550mm, 720mm and 1400mm pull bar handle