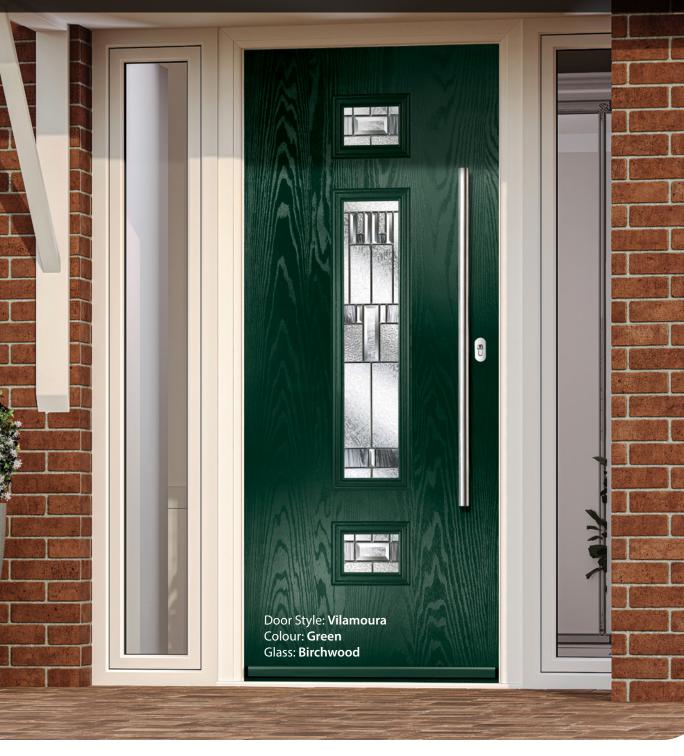

# FLUSH COLLECTION

A range of 7 modern styles, including Augusta and Oakmont, with no moulding for a sleek, contemporary look.

FLiP BARCELONA LEFT Colour: Black / Brown Glass: Victorian Border

VILAMOURA Colour: Agate Grey Glass: Graphite