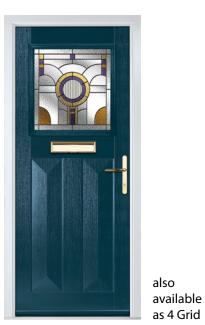

# **EATON** COLLECTION

Including Knightsbridge and Tatton. Featuring pointed mouldings with in-depth details giving a premium feel.

Door Style: **Eaton** Colour: **Agate Grey** Glass: Casino

EATON Colour: Blue Glass: Jazz

**EATON 4 GRID** Colour: Rosewood Glass: Satin

TATTON

Glass: Palazzo

Colour: Black / Brown

**TATTON 9 GRID** Colour: White Glass: Optimal

### **TRADITIONAL** SERIES

also available as 4 Grid & 9 Grid