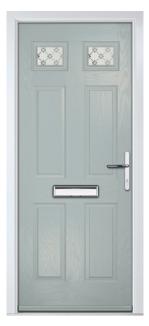

# **EATON** COLLECTION

Including Knightsbridge and Tatton. Featuring pointed mouldings with in-depth details giving a premium feel.

Door Style: **Eaton** Colour: **Agate Grey** Glass: Casino

EATON Colour: Blue Glass: Jazz