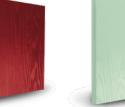

# **COLOUR** OPTIONS

**Chartwell Green** 

Green

Red

**PERFECT STAINING** 

Colours and stains achieved using foil technology allowing for seamless colour matching with coloured and stained door and window frames.

Sidelight: Troon

Sidelight: Solid

40 BRITDOR COLLECTION

Slate

Blue

Duck Egg Blue

Silver Grey

White