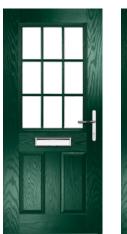

# **DOOR STYLE** AVAILABILITY

The table below details our available door styles in specific slab finishes.

|            | SERIES                      | DESI     | GNER |       | CONTEMPORARY |         | TRADITIONAL |           |       |  |  |  |  |
|------------|-----------------------------|----------|------|-------|--------------|---------|-------------|-----------|-------|--|--|--|--|
|            | SLAB FINISH                 | MONZA II | ENZO | FLUSH | GLENMAN      | ST MARK | PANELLED    | FARMHOUSE | EATON |  |  |  |  |
|            | Augusta                     | •        | •    | •     |              |         |             | •         |       |  |  |  |  |
|            | Augusta Long                | •        | •    | •     |              |         |             | •         |       |  |  |  |  |
|            | Belfry 1, 3                 |          |      | •     |              |         |             | •         |       |  |  |  |  |
|            | Birkdale                    |          |      |       |              |         | •           |           |       |  |  |  |  |
|            | Carnoustie                  |          |      | •     |              |         | •           | •         |       |  |  |  |  |
|            | Chantilly                   |          |      | •     |              |         |             | •         |       |  |  |  |  |
|            | Colonial                    |          |      |       |              |         |             |           |       |  |  |  |  |
|            | Barcelona                   |          |      | •     |              |         |             |           |       |  |  |  |  |
|            | Gleneagles, Grid            |          |      |       | •            |         |             |           |       |  |  |  |  |
|            | Knightsbridge, Solid        |          |      |       |              |         |             |           | •     |  |  |  |  |
|            | Lytham, Grid                |          |      | •     |              |         | •           | •         |       |  |  |  |  |
|            | Merion, Grid                |          |      |       |              |         |             | •         | •     |  |  |  |  |
|            | Muirfield, Solid            |          |      |       |              |         | •           |           |       |  |  |  |  |
|            | Oakmont                     | •        |      | •     |              |         |             | •         |       |  |  |  |  |
| DOOR STYLE | Penina                      |          |      |       |              |         | •           |           |       |  |  |  |  |
| DOOR       | Pevero                      |          |      | •     |              |         |             | •         |       |  |  |  |  |
|            | Pinehurst                   |          |      |       |              |         | •           |           |       |  |  |  |  |
|            | Portrush, Portrush Sunburst |          |      |       |              |         | •           |           |       |  |  |  |  |
|            | Riviera, Riviera Sunburst   |          |      |       |              |         | •           |           |       |  |  |  |  |
|            | Saunton                     |          |      | •     |              |         |             | •         |       |  |  |  |  |
|            | Seminole 3, 4, 5            |          |      | •     |              |         |             | •         |       |  |  |  |  |
|            | Solid                       | •        | •    | •     | •            | •       | •           | •         | •     |  |  |  |  |
|            | Square 3, 4, 5              | •        |      |       |              |         |             |           |       |  |  |  |  |
|            | St Mark                     |          |      | •     |              | •       |             | •         |       |  |  |  |  |
|            | Sunningdale                 |          |      | •     |              |         |             | •         |       |  |  |  |  |
|            | Tatton, Grid                |          |      |       |              |         |             |           | •     |  |  |  |  |
|            | Troon                       |          |      |       |              |         | •           |           |       |  |  |  |  |
|            | Turnberry, Grid             |          |      |       |              |         | •           |           |       |  |  |  |  |
|            | Valderamma                  |          |      | •     |              |         |             | •         |       |  |  |  |  |
|            | Villamoura                  |          |      | •     |              |         |             | •         |       |  |  |  |  |

# **DOOR** STYLES

Carnoustie

Muirfield

Troon

Sunburst

Muirfield Solid

Lytham 9 Grid

Riviera