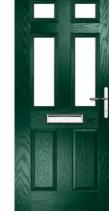

# **EATON** COLLECTION

Including Knightsbridge and Tatton. Featuring pointed mouldings with in-depth details giving a premium feel.

Door Style: **Eaton** Colour: **Agate Grey** Glass: Casino

EATON Colour: Blue Glass: Jazz

**EATON 4 GRID** Colour: Rosewood Glass: Satin

TATTON

Glass: Palazzo

Colour: Black / Brown

**TATTON 9 GRID** Colour: White Glass: Optimal