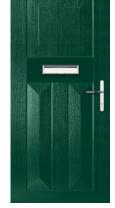

### **TRADITIONAL** SERIES

**FARMHOUSE SOLID** Colour: Irish Oak

available as 4 Grid