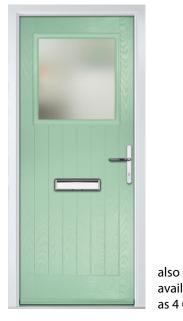

### **TRADITIONAL** SERIES

also available as 11 Grid

### **RIVIERA**

Colour: Chartwell Green Glass: Victorian Border