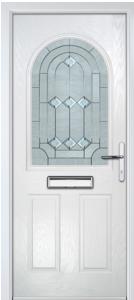

# PANELLED COLLECTION

Our timeless panelled doors are designed to replicate the most popular traditional door styles with highly defined mouldings.

Door Style: **Carnoustie** Colour: **Green** Glass: **Prestige** 

TROON Colour: Pebble Grey Glass: Impression

**PINEHURST** Colour: **Blue** Glass: **Cubic** 

PENINA Colour: Anthracite Grey Glass: Tiffany

MUIRFIELD SOLID Colour: Irish Oak