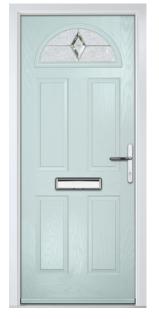

TROON Colour: Pebble Grey Glass: Impression

**PINEHURST** Colour: **Blue** Glass: **Cubic** 

PENINA Colour: Anthracite Grey Glass: Tiffany

MUIRFIELD SOLID Colour: Irish Oak

### **TRADITIONAL** SERIES

### MUIRFIELD

Colour: Silver Grey Glass: Belgravia

also

available

LYTHAM 4 GRID Colour: Green Glass: Optimal

SUNBURST Colour: Blue Glass: Satin

Colour: White Glass: Tranquility Zinc

TURNBERRY