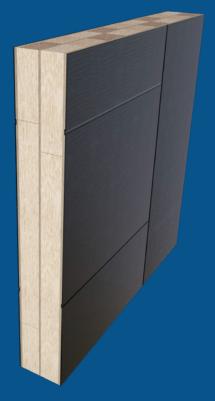

BRiTDOR boasts traditional engineering and modern innovation to create a door you can trust. Superior quality that protects your home and provides peace of mind.

### **FEATURES & BENEFITS**

• Solid timber core for superior strength, security and durability

• Thermoplastic CoolSkin outer layer with heat reflective properties and a beautiful, defined wood-grain finish