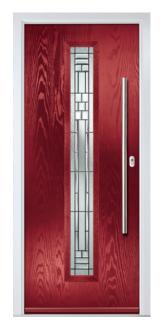

available as 4 Grid

# **CONTEMPORARY** SERIES

Door Style: Seminole 4 Colour: Black / Brown Glass: Louisiana

Door hardware for illustrative purposes. See pages 42-45 for hardware available.

T

H

E

# FLUSH COLLECTION

A range of 7 modern styles, including Augusta and Oakmont, with no moulding for a sleek, contemporary look.





FLiP BARCELONA LEFT Colour: Black / Brown Glass: Victorian Border



VILAMOURA Colour: Agate Grey Glass: Graphite



SEMINOLE 4 Colour: Duck Egg Blue Glass: Tectro



SEMINOLE 4 LEFT Colour: Slate Glass: Satin

### **CONTEMPORARY** SERIES



### **FLiP BARCELONA RIGHT**

Colour: Pebble Grey Glass: Cubic







OAKMONT Colour: Agate Grey Glass: Tron



AUGUSTA LONG LEFT Colour: Pebble Grey Glass: Skyscraper



OAKMONT Colour: Anthracite Grey Glass: Tectronic



AUGUSTA LONG Colour: Red Glass: Louisiana

**CONTEMPORARY** SERIES



### CHANTILLY

Colour: **Duck Egg Blue** Glass: **Birchwood** 



# **GLENMAN** COLLECTION

Including Gleneagles and St Mark. Evocative of 1930s style doors with two long angular panels.





GLENEAGLES Colour: Black / Brown Glass: Louisiana



GLENEAGLES 4 GRID Colour: Silver Grey Glass: Optimal



ST MARK Colour: Green Glass: Tiffany



**GLENMAN SOLID** Colour: **Blue**  **CONTEMPORARY** SERIES



### **ST MARK**

Colour: Agate Grey Glass: Victorian Border



Door Style: Augusta Long Colour: Anthracite Grey Glass: Graphite

Door hardware for illustrative purpose pages 42-45 for hardware availated availated by the second se



-

500

# MONZA II COLLECTION

Including Augusta, Augusta Long, Oakmont and Square. A stunn