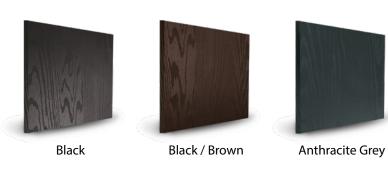

# **COLOUR** OPTIONS

**Chartwell Green** 

Green

Red

**PERFECT STAINING** 

Colours and stains achieved using foil technology allowing for seamless colour matching with coloured and stained door and window frames.

Sidelight: Troon

Sidelight: Solid

40 BRITDOR COLLECTION

Slate

Blue

Duck Egg Blue

Silver Grey

White