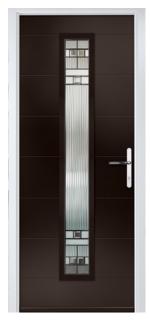

ST MARK Colour: Green Glass: Tiffany

**GLENMAN SOLID** Colour: **Blue**  **CONTEMPORARY** SERIES

### **ST MARK**

Colour: Agate Grey Glass: Victorian Border

Door Style: Augusta Long Colour: Anthracite Grey Glass: Graphite

Door hardware for illustrative purpose pages 42-45 for hardware availated availated by the second se