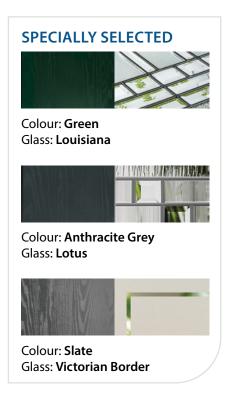

# FARMHOUSE COLLECTION

Including 7 different styles. A grooved, panelled look giving a cottage feel.

Door Style: **Belfry** Colour: **Pebble Grey** Glass: Belgravia

**SUNNINGDALE** Colour: Green Glass: Louisiana

**BELFRY 3** Colour: Cream Glass: Cubic

**PEVERO** Colour: Duck Egg Blue Glass: Tranquility Zinc

**MERION** Colour: Chartwell Green Glass: Satin