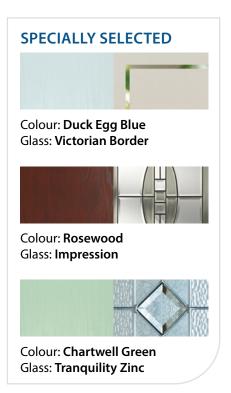

**BELFRY 3** Colour: Cream Glass: Cubic

**PEVERO** Colour: Duck Egg Blue Glass: Tranquility Zinc

**MERION** Colour: Chartwell Green Glass: Satin

### **RIVIERA**

Colour: Chartwell Green Glass: Victorian Border