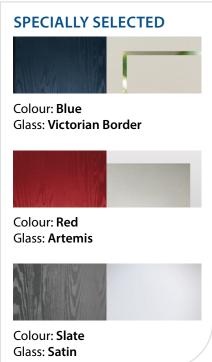

# **COLOUR** OPTIONS

**Chartwell Green** 

Green

Red

**PERFECT STAINING** 

Colours and stains achieved using foil technology allowing for seamless colour matching with coloured and stained door and window frames.

Sidelight: Troon

Sidelight: Solid

40 BRITDOR COLLECTION

Slate

Blue

Duck Egg Blue

Silver Grey

White