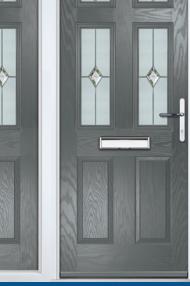

# INTRODUCING THE BRITDOR COLLECTION

A quality solid timber core door you can rely on. Designed and made in Britain, BRiTDOR offers more options than all other timber core doors on the market.

Finished with CoolSkin technology with a GRP-inspired woodgrain texture available in a wide range of colours, you can create your perfect door.

BRiTDOR is available in a 44mm thickness, with a wide range of popular door designs, including three exclusive styles.

### YOUR DOOR, YOUR WAY

With a wide range of colours, styles and glazing options, BRiTDOR is the most customisable solid timber core door on the market and can be designed to fit all styles and tastes.

BRiTDOR boasts traditional engineering and modern innovation to create a door you can trust. Superior quality that protects your home and provides peace of mind.