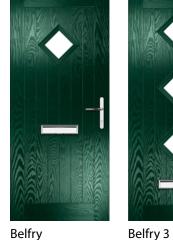

# FARMHOUSE COLLECTION

Including 7 different styles. A grooved, panelled look giving a cottage feel.

Door Style: **Belfry** Colour: **Pebble Grey** Glass: Belgravia

**SUNNINGDALE** Colour: Green Glass: Louisiana

**BELFRY 3** Colour: Cream Glass: Cubic

**PEVERO** Colour: Duck Egg Blue Glass: Tranquility Zinc

**MERION** Colour: Chartwell Green Glass: Satin