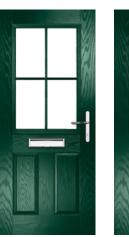

# **DOOR STYLE** AVAILABILITY

The table below details our available door styles in specific slab finishes.

|            | SERIES                      | DESI     | GNER |       | CONTEMPORARY |         | TRADITIONAL |           |       |  |  |  |  |
|------------|-----------------------------|----------|------|-------|--------------|---------|-------------|-----------|-------|--|--|--|--|
|            | SLAB FINISH                 | MONZA II | ENZO | FLUSH | GLENMAN      | ST MARK | PANELLED    | FARMHOUSE | EATON |  |  |  |  |
|            | Augusta                     | •        | •    | •     |              |         |             | •         |       |  |  |  |  |
|            | Augusta Long                | •        | •    | •     |              |         |             | •         |       |  |  |  |  |
|            | Belfry 1, 3                 |          |      | •     |              |         |             | •         |       |  |  |  |  |
|            | Birkdale                    |          |      |       |              |         | •           |           |       |  |  |  |  |
|            | Carnoustie                  |          |      | •     |              |         | •           | •         |       |  |  |  |  |
|            | Chantilly                   |          |      | •     |              |         |             | •         |       |  |  |  |  |
|            | Colonial                    |          |      |       |              |         |             |           |       |  |  |  |  |
|            | Barcelona                   |          |      | •     |              |         |             |           |       |  |  |  |  |
|            | Gleneagles, Grid            |          |      |       | •            |         |             |           |       |  |  |  |  |
|            | Knightsbridge, Solid        |          |      |       |              |         |             |           | •     |  |  |  |  |
|            | Lytham, Grid                |          |      | •     |              |         | •           | •         |       |  |  |  |  |
|            | Merion, Grid                |          |      |       |              |         |             | •         | •     |  |  |  |  |
|            | Muirfield, Solid            |          |      |       |              |         | •           |           |       |  |  |  |  |
|            | Oakmont                     | •        |      | •     |              |         |             | •         |       |  |  |  |  |
| DOOR STYLE | Penina                      |          |      |       |              |         | •           |           |       |  |  |  |  |
| DOOR       | Pevero                      |          |      | •     |              |         |             | •         |       |  |  |  |  |
|            | Pinehurst                   |          |      |       |              |         | •           |           |       |  |  |  |  |
|            | Portrush, Portrush Sunburst |          |      |       |              |         | •           |           |       |  |  |  |  |
|            | Riviera, Riviera Sunburst   |          |      |       |              |         | •           |           |       |  |  |  |  |
|            | Saunton                     |          |      | •     |              |         |             | •         |       |  |  |  |  |
|            | Seminole 3, 4, 5            |          |      | •     |              |         |             | •         |       |  |  |  |  |
|            | Solid                       | •        | •    | •     | •            | •       | •           | •         | •     |  |  |  |  |
|            | Square 3, 4, 5              | •        |      |       |              |         |             |           |       |  |  |  |  |
|            | St Mark                     |          |      | •     |              | •       |             | •         |       |  |  |  |  |
|            | Sunningdale                 |          |      | •     |              |         |             | •         |       |  |  |  |  |
|            | Tatton, Grid                |          |      |       |              |         |             |           | •     |  |  |  |  |
|            | Troon                       |          |      |       |              |         | •           |           |       |  |  |  |  |
|            | Turnberry, Grid             |          |      |       |              |         | •           |           |       |  |  |  |  |
|            | Valderamma                  |          |      | •     |              |         |             | •         |       |  |  |  |  |
|            | Villamoura                  |          |      | •     |              |         |             | •         |       |  |  |  |  |

# **DOOR** STYLES

Carnoustie

Muirfield

Troon

Sunburst

Muirfield Solid

Lytham 9 Grid

Riviera