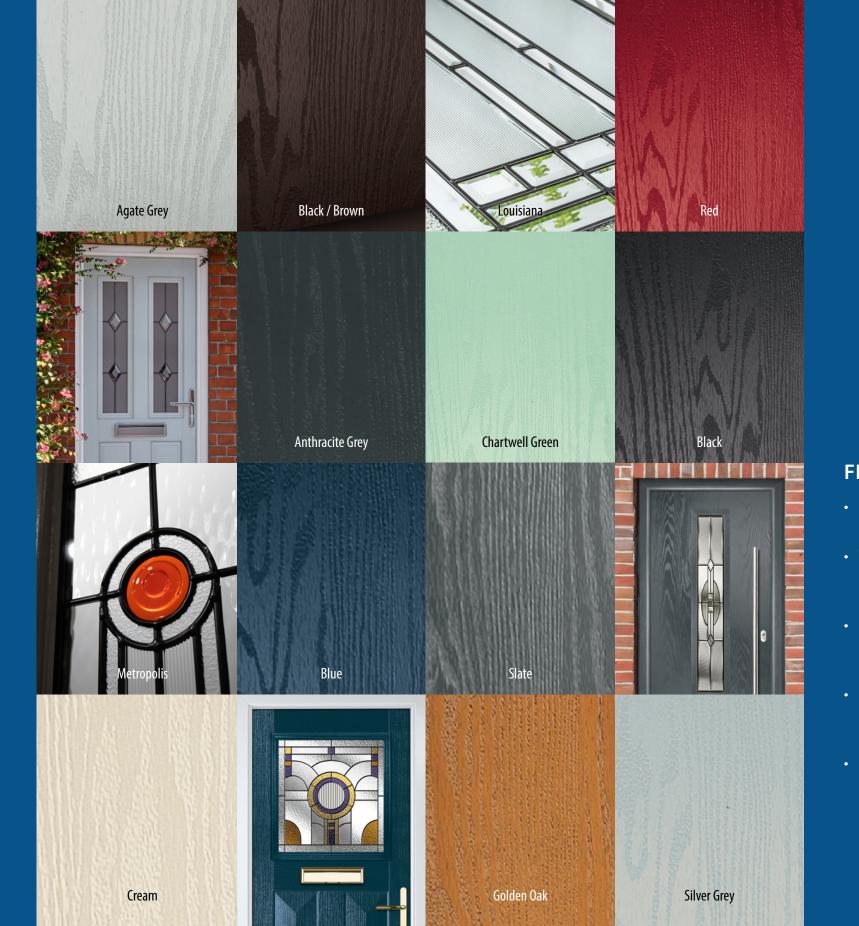

# **COLOUR** OPTIONS

**Chartwell Green** 

Green

Red

**PERFECT STAINING** 

Colours and stains achieved using foil technology allowing for seamless colour matching with coloured and stained door and window frames.

Sidelight: Troon

Sidelight: Solid

40 BRITDOR COLLECTION

Slate

Blue

Duck Egg Blue

Silver Grey

White