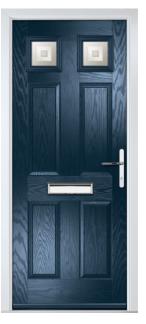

# **EATON** COLLECTION

Including Knightsbridge and Tatton. Featuring pointed mouldings with in-depth details giving a premium feel.

Door Style: **Eaton** Colour: **Agate Grey** Glass: Casino

EATON Colour: Blue Glass: Jazz