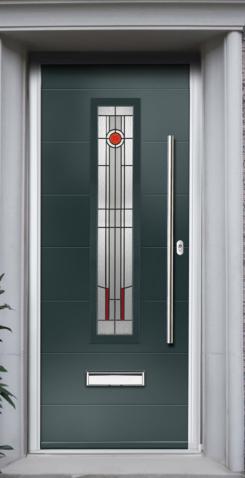

# PANELLED COLLECTION

Our timeless panelled doors are designed to replicate the most popular traditional door styles with highly defined mouldings.

Door Style: **Carnoustie** Colour: **Green** Glass: **Prestige** 

TROON Colour: Pebble Grey Glass: Impression

**PINEHURST** Colour: **Blue** Glass: **Cubic** 

PENINA Colour: Anthracite Grey Glass: Tiffany

MUIRFIELD SOLID Colour: Irish Oak