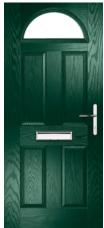

# **GLENMAN** COLLECTION

Including Gleneagles and St Mark. Evocative of 1930s style doors with two long angular panels.

GLENEAGLES Colour: Black / Brown Glass: Louisiana

GLENEAGLES 4 GRID Colour: Silver Grey Glass: Optimal

ST MARK Colour: Green Glass: Tiffany

**GLENMAN SOLID** Colour: **Blue**  **CONTEMPORARY** SERIES