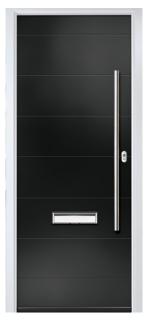

-

500

# MONZA II COLLECTION

Including Augusta, Augusta Long, Oakmont and Square. A stunningly geometric, angular slab, featuring beautiful linear etched detailing.





SQUARE 4 Colour: Red Glass: Artemis



AUGUSTA LEFT Colour: Black Glass: Skyscraper



OAKMONT Colour: Cream Glass: Skyline



MONZA II SOLID Colour: Silver Grey

### **DESIGNER** SERIES



### AUGUSTA LONG LEFT

Colour: **Blue** Glass: **Louisiana** 





# ENZO COLLECTION

Including Augusta and Augusta Long. Ultra modern with a pre-engraved edge to edge line design and smooth Links-style finish.



AUGUSTA Colour: Pebble Grey Glass: Lotus



AUGUSTA LONG LEFT Colour: Red Glass: Graphite



AUGUSTA LONG Colour: Black / Brown Glass: Skyscraper



AUGUSTA RIGHT Colour: Silver Grey Glass: Satin

### **DESIGNER** SERIES



ENZO SOLID Colour: Black



# **DOOR** STYLES



Carnoustie

Muirfield







Troon









Sunburst





Muirfield Solid



Lytham 9 Grid

Riviera



Turnberry



Turnberry 11 Grid







Belfry

Merion

EXCLUSIVE

Pevero







Merion 4 Grid

Knightsbridge Solid Knightsbridge

EXCLUSIVE

Eaton Solid EXCLUSIVE



Tatton EXCLUSIVE





Sunningdale



Farmhouse Solid



Eaton EXCLUSIVE



Tatton 4 Grid EXCLUSIVE



Eaton 4 Grid EXCLUSIVE



Tatton 9 Grid EXCLUSIVE

# **TRADITIONAL** SERIES

# **DOOR** STYLES







Seminole

Vilamoura





Augusta

Augusta Long







St Mark EXCLUSIVE 38 BRITDOR COLLECTION







Oakmont

Glenman Solid





Monza II

Monza II Solid

Augusta Long





Monza II Oakmont Enzo Solid EXCLUSIVE





Monza II Augusta



Monza II Square



Enzo Augusta



Enzo A