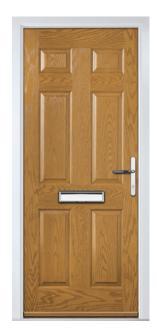

# FLUSH COLLECTION

A range of 7 modern styles, including Augusta and Oakmont, with no moulding for a sleek, contemporary look.

FLiP BARCELONA LEFT Colour: Black / Brown Glass: Victorian Border

VILAMOURA Colour: Agate Grey Glass: Graphite