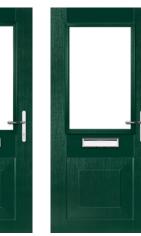

# **EATON** COLLECTION

Including Knightsbridge and Tatton. Featuring pointed mouldings with in-depth details giving a premium feel.

Door Style: **Eaton** Colour: **Agate Grey** Glass: Casino

EATON Colour: Blue Glass: Jazz