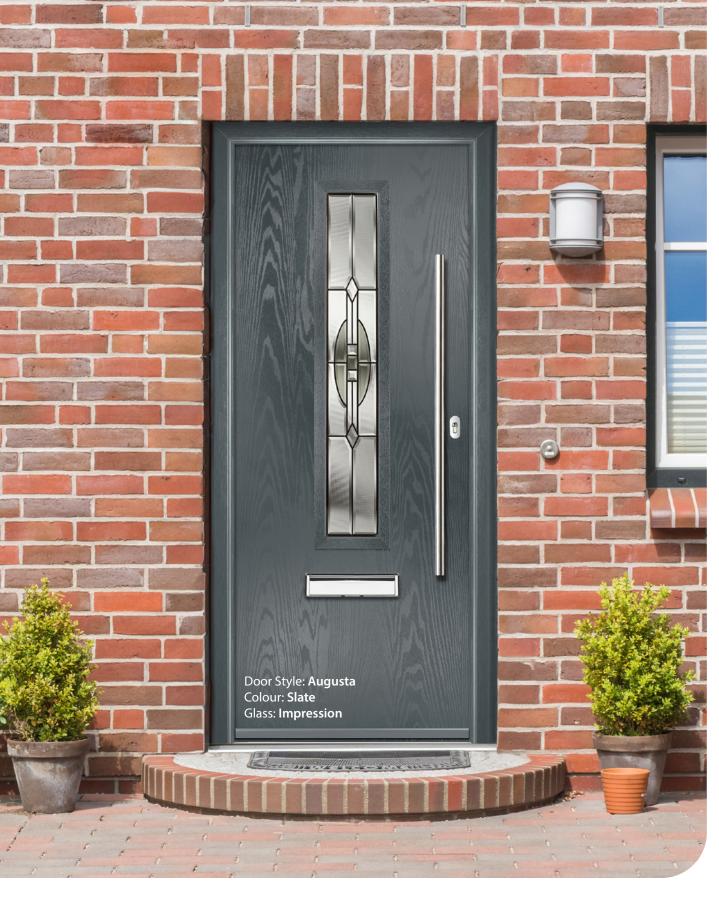

# MONZA II COLLECTION

Including Augusta, Augusta Long, Oakmont and Square. A stunningly geometric, angular slab, featuring beautiful linear etched detailing.

SQUARE 4 Colour: Red Glass: Artemis

AUGUSTA LEFT Colour: Black Glass: Skyscraper

# ENZO COLLECTION

Including Augusta and Augusta Long. Ultra modern with a pre-engraved edge to edge line design and smooth Links-style finish.

AUGUSTA Colour: Pebble Grey Glass: Lotus

AUGUSTA LONG LEFT Colour: Red Glass: Graphite