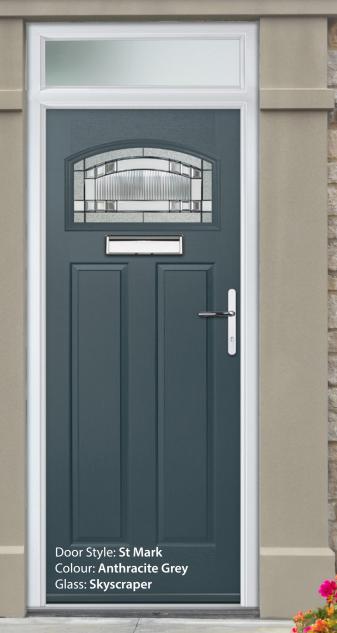

ST MARK Colour: Green Glass: Tiffany

**GLENMAN SOLID** Colour: **Blue**  **CONTEMPORARY** SERIES

### **ST MARK**

Colour: Agate Grey Glass: Victorian Border

Door Style: Augusta Long Colour: Anthracite Grey Glass: Graphite

Door hardware for illustrative purpose pages 42-45 for hardware availated availated by the second se