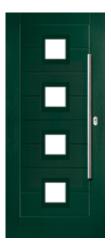

BRiTDOR is available in a 44mm thickness, with a wide range of popular door designs, including three exclusive styles.

## YOUR DOOR, YOUR WAY

With a wide range of colours, styles and glazing options, BRiTDOR is the most customisable solid timber core door on the market and can be designed to fit all styles and tastes.

BRiTDOR boasts traditional engineering and modern innovation to create a door you can trust. Superior quality that protects your home and provides peace of mind.