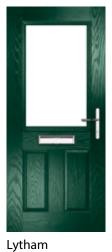

#### MUIRFIELD

Colour: Silver Grey Glass: Belgravia

also

available

LYTHAM 4 GRID Colour: Green Glass: Optimal

SUNBURST Colour: Blue Glass: Satin

TURNBERRY Colour: White

Glass: Tranquility Zinc