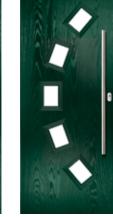

# **CONTEMPORARY** SERIES

Door Style: Seminole 4 Colour: Black / Brown Glass: Louisiana

Door hardware for illustrative purposes. See pages 42-45 for hardware available.

T

H

E

SEMINOLE 4 Colour: Duck Egg Blue Glass: Tectro

SEMINOLE 4 LEFT Colour: Slate Glass: Satin