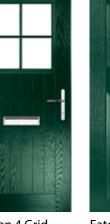

#### MUIRFIELD

Colour: Silver Grey Glass: Belgravia

also

available

LYTHAM 4 GRID Colour: Green Glass: Optimal

SUNBURST Colour: Blue Glass: Satin

TURNBERRY Colour: White

Glass: Tranquility Zinc