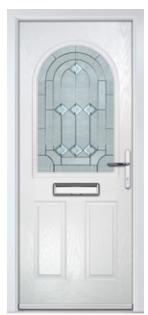

nation of self-lubricating polymers, stainless steel, and zinc-coupled with an innovative bolt and keep design, ensures incredibly smooth operation and exceptional security.























12 BRITDOR COLLECTION

## PANELLED COLLECTION

Our timeless panelled doors are designed to replicate the most popular traditional door styles with highly defined mouldings.

Door Style: **Carnoustie** Colour: **Green** Glass: **Prestige** 



TROON Colour: Pebble Grey Glass: Impression



PINEHURST Colour: Blue Glass: Cubic



PENINA Colour: Anthracite Grey Glass: Tiffany



MUIRFIELD SOLID Colour: Irish Oak

#### **TRADITIONAL** SERIES



#### MUIRFIELD

Colour: Silver Grey Glass: Belgravia







also

available

LYTHAM 4 GRID Colour: Green Glass: Optimal



SUNBURST Colour: Blue Glass: Satin



TURNBERRY Colour: White



Glass: Tranquility Zinc

PORTRUSH Colour: Duck Egg Blue Glass: Trio Diamond

16 BRITDOR COLLECTION

#### **TRADITIONAL** SERIES



also available as 11 Grid

#### **RIVIERA**

Colour: Chartwell Green Glass: Victorian Border



## **EATON** COLLECTION

Including Knightsbridge and Tatton. Featuring pointed mouldings with in-depth details giving a premium feel.

Door Style: **Eaton** Colour: **Agate Grey** Glass: Casino



EATON Colour: Blue Glass: Jazz

also

as 4 Grid



**EATON 4 GRID** Colour: Rosewood Glass: Satin

TATTON Colour: Black / Brown Glass: Palazzo



**TATTON 9 GRID** Colour: White Glass: Optimal



#### **TRADITIONAL** SERIES



also available as 4 Grid & 9 Grid

#### **KNIGHTSBRIDGE**

Colour: Red Glass: Trio Diamond



# FARMHOUSE COLLECTION

In