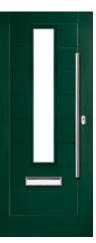

BRiTDOR is available in a 44mm thickness, with a wide range of popular door designs, including three exclusive styles.

## YOUR DOOR, YOUR WAY

With a wide range of colours, styles and glazing options, BRiTDOR is the most customisable solid timber core door on the market and can be designed to fit all styles and tastes.

BRiTDOR boasts traditional engineering and modern innovation to create a door you can trust. Superior quality that protects your home and provides peace of mind.