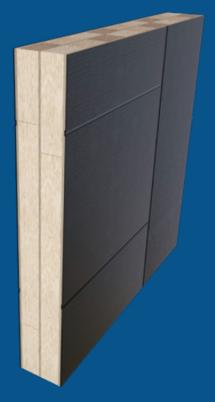

BRiTDOR is available in a 44mm thickness, with a wide range of popular door designs, including three exclusive styles.

#### **FEATURES & BENEFITS**

• Solid timber core for superior strength, security and durability

• Thermoplastic CoolSkin outer layer with heat reflective properties and a beautiful, defined wood-grain finish