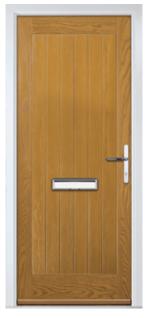

#### **TRADITIONAL** SERIES

FARMHOUSE SOLID Colour: Irish Oak

also available as 4 Grid