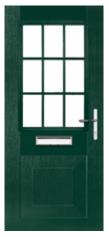

#### MUIRFIELD

Colour: Silver Grey Glass: Belgravia

also

available

LYTHAM 4 GRID Colour: Green Glass: Optimal

SUNBURST Colour: Blue Glass: Satin

TURNBERRY Colour: White

Glass: Tranquility Zinc