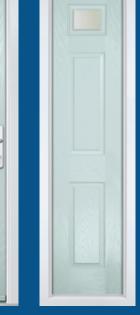

## **SIDELIGHTS**

A range of panelled and flush sidelights to suit any door style.

Sidelight: Penina

Sidelight: Birkdale

Flush Sidelights use flat grained cassettes only.

Sidelight: Troon

Sidelight: Solid

Flush Sidelight: Medinah

Slate

Blue

Duck Egg Blue

Silver Grey

White