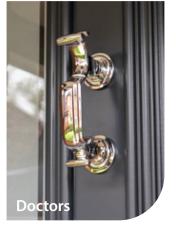

#### **DOOR KNOCKERS**

**ESCUTCHEONS** 

Round

Oval

A luxurious heavyweight Doctors' Door Knocker for that elegant finishing touch.

PSS

escutcheon suitable for

euro profile cylinders.

#### LETTER PLATES

High quality front door letter plate designed to suit both classic heritage and contemporary style front doors.

High-quality classic solid stainless steel ring door knocker and strike plate.