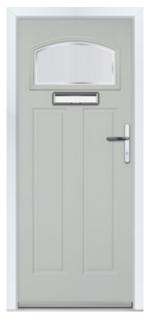

## **EATON** COLLECTION

Including Knightsbridge and Tatton. Featuring pointed mouldings with in-depth details giving a premium feel.

Door Style: **Eaton** Colour: **Agate Grey** Glass: Casino

EATON Colour: Blue Glass: Jazz