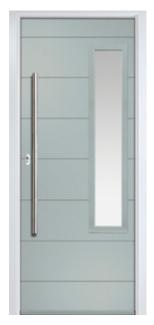

## FLUSH COLLECTION

A range of 7 modern styles, including Augusta and Oakmont, with no moulding for a sleek, contemporary look.

FLiP BARCELONA LEFT Colour: Black / Brown Glass: Victorian Border

VILAMOURA Colour: Agate Grey Glass: Graphite