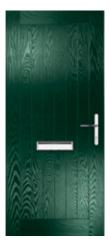

TROON Colour: Pebble Grey Glass: Impression

PINEHURST Colour: Blue Glass: Cubic

PENINA Colour: Anthracite Grey Glass: Tiffany

MUIRFIELD SOLID Colour: Irish Oak