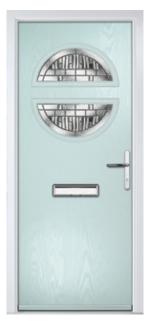

## PANELLED COLLECTION

Our timeless panelled doors are designed to replicate the most popular traditional door styles with highly defined mouldings.

Door Style: **Carnoustie** Colour: **Green** Glass: **Prestige** 

TROON Colour: Pebble Grey Glass: Impression

PINEHURST Colour: Blue Glass: Cubic

PENINA Colour: Anthracite Grey Glass: Tiffany

MUIRFIELD SOLID Colour: Irish Oak