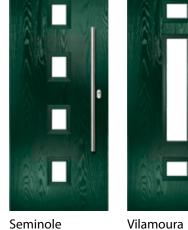

# **CONTEMPORARY** SERIES

Door Style: Seminole 4 Colour: Black / Brown Glass: Louisiana

Door hardware for illustrative purposes. See pages 42-45 for hardware available.

T

H

E

## FLUSH COLLECTION

A range of 7 modern styles, including Augusta and Oakmont, with no moulding for a sleek, contemporary look.

FLiP BARCELONA LEFT Colour: Black / Brown Glass: Victorian Border

VILAMOURA Colour: Agate Grey Glass: Graphite

SEMINOLE 4 Colour: Duck Egg Blue Glass: Tectro

SEMINOLE 4 LEFT Colour: Slate Glass: Satin