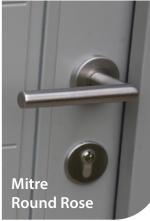

#### HANDLES

MBL SSS PSS PSB

Mitre lever door handle on round rose provides a modern, contemporary feel to your front door.

SSS PSS PSB MBL

A stunning multipoint external door handle in a contemporary design.