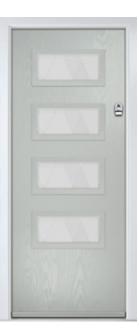

# **CONTEMPORARY** SERIES

Door Style: Seminole 4 Colour: Black / Brown Glass: Louisiana

Door hardware for illustrative purposes. See pages 42-45 for hardware available.

T

H

E

SEMINOLE 4 Colour: Duck Egg Blue Glass: Tectro

SEMINOLE 4 LEFT Colour: Slate Glass: Satin