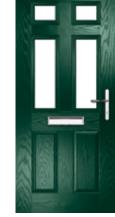

TROON Colour: Pebble Grey Glass: Impression

PINEHURST Colour: Blue Glass: Cubic

PENINA Colour: Anthracite Grey Glass: Tiffany

MUIRFIELD SOLID Colour: Irish Oak