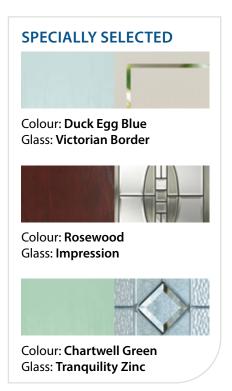

#### **RIVIERA**

Colour: Chartwell Green Glass: Victorian Border

PEVERO Colour: Duck Egg Blue Glass: Tranquility Zinc

MERION Colour: Chartwell Green Glass: Satin

#### **DESIGNER** SERIES

ENZO SOLID Colour: Black

Glass: Impression