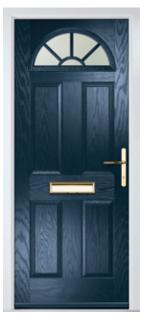

TROON Colour: Pebble Grey Glass: Impression

PINEHURST Colour: Blue Glass: Cubic

PENINA Colour: Anthracite Grey Glass: Tiffany

MUIRFIELD SOLID Colour: Irish Oak