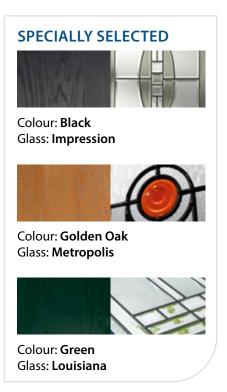

# FARMHOUSE COLLECTION

Including 7 different styles. A grooved, panelled look giving a cottage feel.

Door Style: Belfry Colour: Pebble Grey Glass: Belgravia

SUNNINGDALE Colour: Green Glass: Louisiana

BELFRY 3 Colour: Cream Glass: Cubic