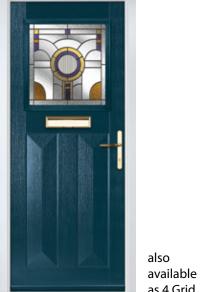

## **EATON** COLLECTION

Including Knightsbridge and Tatton. Featuring pointed mouldings with in-depth details giving a premium feel.

Door Style: **Eaton** Colour: **Agate Grey** Glass: Casino

EATON Colour: Blue Glass: Jazz

also

as 4 Grid

**EATON 4 GRID** Colour: Rosewood Glass: Satin

TATTON Colour: Black / Brown Glass: Palazzo

**TATTON 9 GRID** Colour: White Glass: Optimal