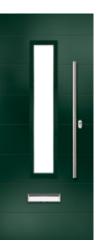

## ENZO COLLECTION

Including Augusta and Augusta Long. Ultra modern with a pre-engraved edge to edge line design and smooth Links-style finish.

AUGUSTA Colour: Pebble Grey Glass: Lotus

AUGUSTA LONG LEFT Colour: Red Glass: Graphite

AUGUSTA LONG Colour: Black / Brown Glass: Skyscraper

AUGUSTA RIGHT Colour: Silver Grey Glass: Satin

#### **DESIGNER** SERIES

ENZO SOLID Colour: Black

Glass: Impression