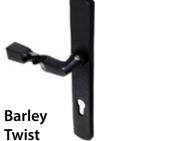

Opera **Round Rose** High quality elegant design.

Opera **Back Plate** High quality, elegant multipoint door lock handle.

Left hand

тмв The Barley Twist, Bow and Curley Tail door handles from the Antique range.