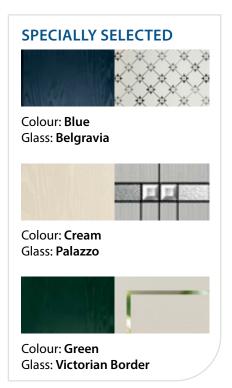

#### **PERFECT STAINING**

Colours and stains achieved using foil technology allowing for seamless colour matching with coloured and stained door and window frames.

Irish Oak

We have made every effort to match the colour and stain you see in the brochure so it's as close as possible to our paint when applied to the doors. Due to the nature of the product it is applied to, there is sometimes a difference between them which we cannot avoid. The colour, intensity and sheen level may differ from the paper print version and we do not accept any liability for this for whatever reason. To ensure that you are getting the right colour on your door, you can request a colour booklet.