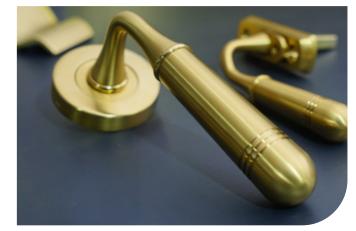

## FINISHING TOUCHES

Pull bars, handles, knockers and letter plates are all important finishing elements of a door's design. All the products in our premium range of handles and hardware are designed to perform well, look right and feel good to the touch.

#### PULL BARS