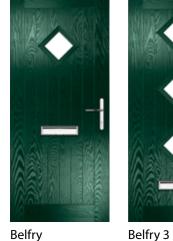

# FARMHOUSE COLLECTION

Including 7 different styles. A grooved, panelled look giving a cottage feel.

Door Style: Belfry Colour: Pebble Grey Glass: Belgravia

SUNNINGDALE Colour: Green Glass: Louisiana

BELFRY 3 Colour: Cream Glass: Cubic