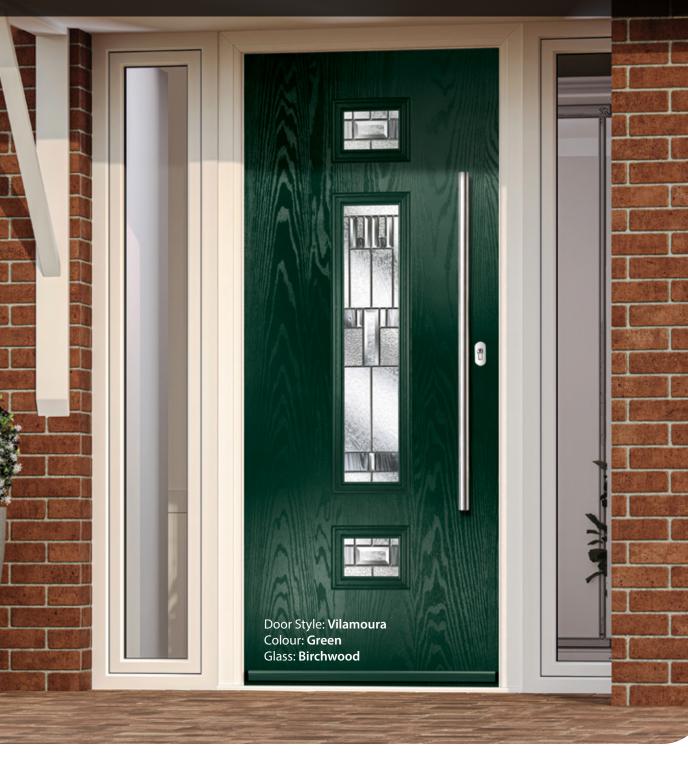

## FLUSH COLLECTION

A range of 7 modern styles, including Augusta and Oakmont, with no moulding for a sleek, contemporary look.

FLiP BARCELONA LEFT Colour: Black / Brown Glass: Victorian Border

VILAMOURA Colour: Agate Grey Glass: Graphite