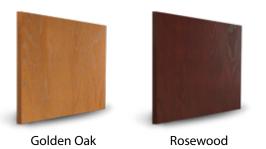

 Available in the widest range of solid timber core door options – including exclusive styles: Enzo, Glenman and Eaton

 Variety of popular, standard colours available including first-class wood stains: Golden Oak, Rosewood and Irish Oak

#### **PERFECT STAINING**

Colours and stains achieved using foil technology allowing for seamless colour matching with coloured and stained door and window frames.

Irish Oak

We have made every effort to match the colour and stain you see in the brochure so it's as close as possible to our paint when applied to the doors. Due to the nature of the product it is applied to, there is sometimes a difference between them which we cannot avoid. The colour, intensity and sheen level may differ from the paper print version and we do not accept any liability for this for whatever reason. To ensure that you are getting the right colour on your door, you can request a colour booklet.