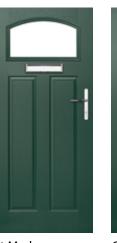

## **GLENMAN** COLLECTION

Including Gleneagles and St Mark. Evocative of 1930s style doors with two long angular panels.

GLENEAGLES Colour: Black / Brown Glass: Louisiana

GLENEAGLES 4 GRID Colour: Silver Grey Glass: Optimal

ST MARK Colour: Green Glass: Tiffany

GLENMAN SOLID Colour: Blue **CONTEMPORARY** SERIES

#### **ST MARK**

Colour: Agate Grey Glass: Victorian Border

Door Style: Augusta Long Colour: Anthracite Grey Glass: Graphite

Door hardware for illustrative purpos See pages 42-45 for hardware availa

1

507