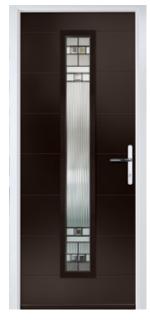

## **EATON** COLLECTION

Including Knightsbridge and Tatton. Featuring pointed mouldings with in-depth details giving a premium feel.

Door Style: **Eaton** Colour: **Agate Grey** Glass: Casino

EATON Colour: Blue Glass: Jazz