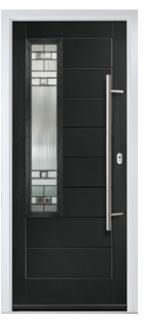

## **EATON** COLLECTION

Including Knightsbridge and Tatton. Featuring pointed mouldings with in-depth details giving a premium feel.

Door Style: **Eaton** Colour: **Agate Grey** Glass: Casino

EATON Colour: Blue Glass: Jazz