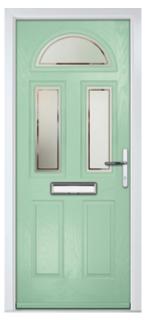

# FARMHOUSE COLLECTION

Including 7 different styles. A grooved, panelled look giving a cottage feel.

Door Style: Belfry Colour: Pebble Grey Glass: Belgravia

SUNNINGDALE Colour: Green Glass: Louisiana

BELFRY 3 Colour: Cream Glass: Cubic

PEVERO Colour: Duck Egg Blue Glass: Tranquility Zinc

MERION Colour: Chartwell Green Glass: Satin