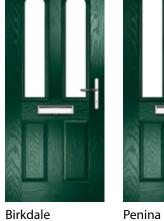

## **SIDELIGHTS**

A range of panelled and flush sidelights to suit any door style.

Sidelight: Penina

Sidelight: Birkdale

Flush Sidelights use flat grained cassettes only.