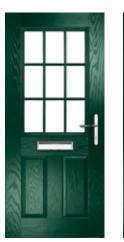

also

as 4 Grid

**EATON 4 GRID** Colour: Rosewood Glass: Satin

TATTON Colour: Black / Brown Glass: Palazzo

**TATTON 9 GRID** Colour: White Glass: Optimal