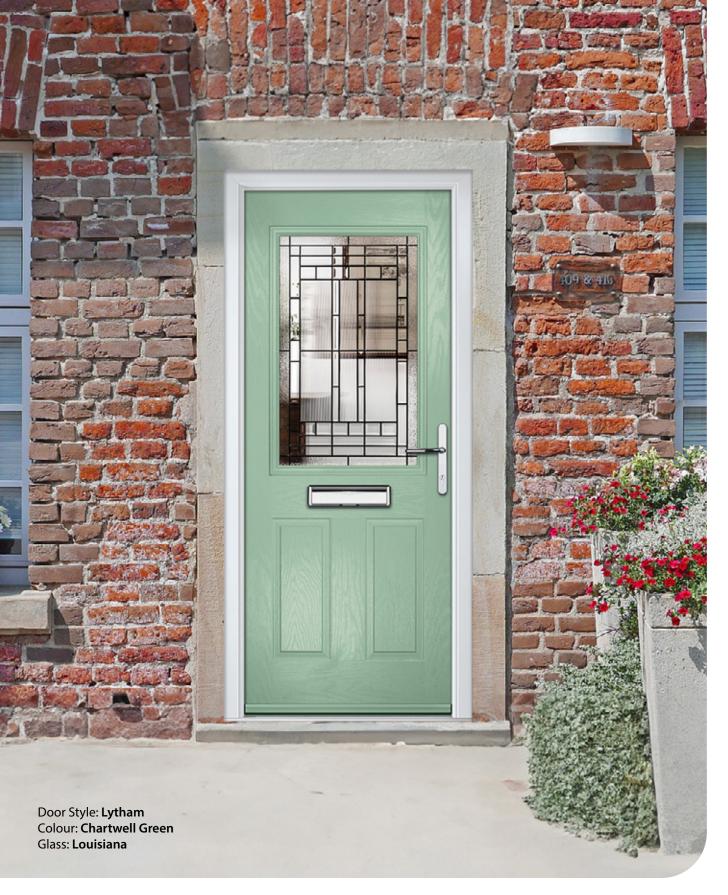

# FARMHOUSE COLLECTION

Including 7 different styles. A grooved, panelled look giving a cottage feel.

Door Style: Belfry Colour: Pebble Grey Glass: Belgravia

SUNNINGDALE Colour: Green Glass: Louisiana

BELFRY 3 Colour: Cream Glass: Cubic