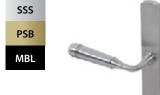

#### HANDLES

MBL SSS PSS PSB

Mitre lever door handle on round rose provides a modern, contemporary feel to your front door.

SSS PSS PSB MBL

A stunning multipoint external door handle in a contemporary design.