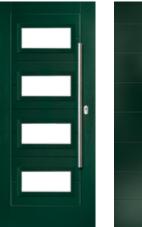

# **CONTEMPORARY** SERIES

Door Style: Seminole 4 Colour: Black / Brown Glass: Louisiana

Door hardware for illustrative purposes. See pages 42-45 for hardware available.

T

H

E

SEMINOLE 4 Colour: Duck Egg Blue Glass: Tectro

SEMINOLE 4 LEFT Colour: Slate Glass: Satin