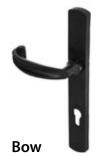

Opera **Round Rose** High quality elegant design.

Opera **Back Plate** High quality, elegant multipoint door lock handle.

Left hand

тмв The Barley Twist, Bow and Curley Tail door handles from the Antique range.