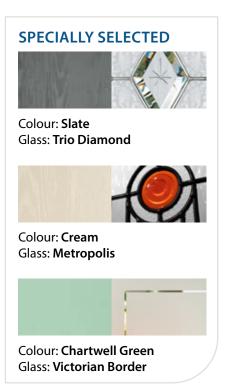

Smart Security sensor technology.

Engineered to reduce operating forces to almost zero, the clever combination of self-lubricating polymers, stainless steel, and zinc-coupled with an innovative bolt and keep design, ensures incredibly smooth operation and exceptional security.























12 BRITDOR COLLECTION

## PANELLED COLLECTION

Our timeless panelled doors are designed to replicate the most popular traditional door styles with highly defined mouldings.

Door Style: **Carnoustie** Colour: **Green** Glass: **Prestige** 



TROON Colour: Pebble Grey Glass: Impression



PINEHURST Colour: Blue Glass: Cubic



PENINA Colour: Anthracite Grey Glass: Tiffany



MUIRFIELD SOLID Colour: Irish Oak

#### **TRADITIONAL** SERIES



#### MUIRFIELD

Colour: Silver Grey Glass: Belgravia







also

available

LYTHAM 4 GRID Colour: Green Glass: Optimal



SUNBURST Colour: Blue Glass: Satin



TURNBERRY Colour: White



Glass: Tranquility Zinc

PORTRUSH Colour: Duck Egg Blue Glass: Trio Diamond

16 BRITDOR COLLECTION

#### **TRADITIONAL** SERIES



also available as 11 Grid

#### **RIVIERA**

Colour: Chartwell Green Glass: Victorian Border



## **EATON** COLLECTION

Including Knightsbridge and Tatton. Featuring pointed mouldings with in-depth details giving a premium feel.

Door Style: **Eaton** Colour: **Agate Grey** Glass: Casino



EATON Colour: Blue Glass: Jazz

also

as 4 Grid



**EATON 4 GRID** Colour: Rosewood Glass: Satin

TATTON Colour: Black / Brown Glass: Palazzo



**TATTON 9 GRID** Colour: White Glass: Optimal



#### **TRADITIONAL** SERIES



also available