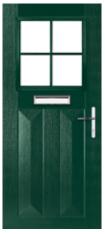

ST MARK Colour: Green Glass: Tiffany

GLENMAN SOLID Colour: Blue **CONTEMPORARY** SERIES