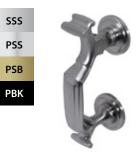

#### **FINISH KEY**

#### SSS

Satin Stainless Steel

Matt Black Lacquer

MBL

Standard hardware options are also available.

| FINISH KEY | SSS       | PSS       |
|------------|-----------|-----------|
|            | Satin     | Polished  |
|            | Stainless | Stainless |
|            | Steel     | Steel     |

PVD Stainless Steel Satin Brass

PSB

PVD Stainles Polished B

|      | PBK         |
|------|-------------|
|      | PVD         |
| s    | Stainless   |
| rass | Satin Black |

| Textured |  |
|----------|--|
| Matt     |  |
| Black    |  |

MBL

Matt

Black

Lacquer

The PVD (Physical Vapour Deposition) coating provides an additional, extremely hardwaring, protective layer which also helps prevent discolouration.