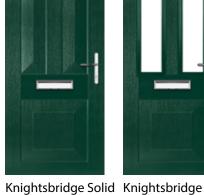

line



MONZA II SOLID Colour: Silver Grey

#### **DESIGNER** SERIES



#### AUGUSTA LONG LEFT

Colour: **Blue** Glass: **Louisiana** 





## ENZO COLLECTION

Including Augusta and Augusta Long. Ultra modern with a pre-engraved edge to edge line design and smooth Links-style finish.



AUGUSTA Colour: Pebble Grey Glass: Lotus



AUGUSTA LONG LEFT Colour: Red Glass: Graphite



AUGUSTA LONG Colour: Black / Brown Glass: Skyscraper



AUGUSTA RIGHT Colour: Silver Grey Glass: Satin

#### **DESIGNER** SERIES



ENZO SOLID Colour: Black



Glass: Impression

## **DOOR** STYLES



Carnoustie

Muirfield



Pinehurst



Troon





Sunburst





Muirfield Solid



Riviera



Turnberry

Portrush



Turnberry 11 Grid







Belfry

Pevero







Merion 4 Grid

Eaton Solid EXCLUSIVE







EXCLUSIVE



EXCLUSIVE

Tatton EXCLUSIVE



Sunningdale



Eaton EXCLUSIVE



Tatton 4 Grid EXCLUSIVE



Farmhouse Solid



Eaton 4 Grid EXCLUSIVE



Tatton 9 Grid EXCLUSIVE

# **TRADITIONAL** SERIES

## **DOOR** STYLES







Seminole







Augusta

Augusta Long

FLiP Barcelona







Gleneagles EXCLUSIVE

Oakmont

Glenman Solid



Monza II

Monza II Solid

Augusta Long





Monza II Oakmont Enzo Solid EXCLUSIVE



Gleneagles 4 Grid EXCLUSIVE



Monza II Augusta



Monza II Square



Enzo Augusta



Enzo Augusta Long EXCLUSIVE



## **SIDELIGHTS**

A range of panelled and flush sidelights to suit any door style.







Sidelight: Penina

Sidelight: Birkdale





Flush Sidelights use flat grained cassettes only.

## **COLOUR** OPTIONS







Black

Black / Brown

Anthracite Grey





Red



Green

*