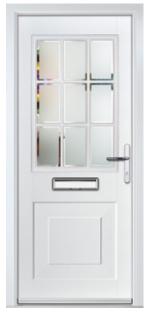

## **EATON** COLLECTION

Including Knightsbridge and Tatton. Featuring pointed mouldings with in-depth details giving a premium feel.

Door Style: **Eaton** Colour: **Agate Grey** Glass: Casino

EATON Colour: Blue Glass: Jazz