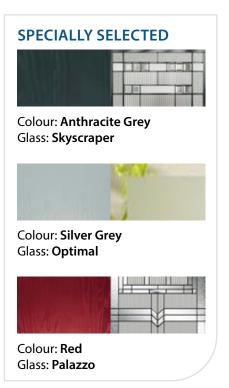

## **COLOUR** OPTIONS

Black

Black / Brown

Anthracite Grey

Red

Green

**Chartwell Green** 

Agate Grey

#### **PERFECT STAINING**

Colours and stains achieved using foil technology allowing for seamless colour matching with coloured and stained door and window frames.

Irish Oak

We have made every effort to match the colour and stain you see in the brochure so it's as close as possible to our paint when applied to the doors. Due to the nature of the product it is applied to, there is sometimes a difference between them which we cannot avoid. The colour, intensity and sheen level may differ from the paper print version and we do not accept any liability for this for whatever reason. To ensure that you are getting the right colour on your door, you can request a colour booklet.

Sidelight: Troon

Sidelight: Solid

Flush Sidelight: Medinah

Slate

Blue

Duck Egg Blue

Silver Grey

White