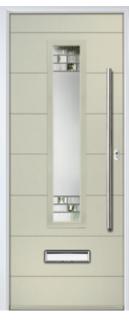

## FLUSH COLLECTION

A range of 7 modern styles, including Augusta and Oakmont, with no moulding for a sleek, contemporary look.

FLiP BARCELONA LEFT Colour: Black / Brown Glass: Victorian Border

VILAMOURA Colour: Agate Grey Glass: Graphite

#### **FLiP BARCELONA RIGHT**

Colour: Pebble Grey Glass: Cubic

OAKMONT Colour: Agate Grey Glass: Tron

AUGUSTA LONG LEFT Colour: Pebble Grey Glass: Skyscraper

OAKMONT Colour: Anthracite Grey Glass: Tectronic