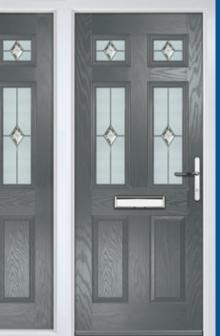

## INTRODUCING THE BRITDOR COLLECTION

A quality solid timber core door you can rely on. Designed and made in Britain, BRiTDOR offers more options than all other timber core doors on the market.

Finished with CoolSkin technology with a GRP-inspired woodgrain texture available in a wide range of colours, you can create your perfect door.

BRiTDOR is available in a 44mm thickness, with a wide range of popular door designs, including three exclusive styles.

## YOUR DOOR, YOUR WAY

With a wide range of colours, styles and glazing options, BRiTDOR is the most customisable solid timber core door on the market and can be designed to fit all styles and tastes.

BRiTDOR boasts traditional engineering and modern innovation to create a door you can trust. Superior quality that protects your home and provides peace of mind.

## **BRITDOR** SERIES

BRiTDOR is available in three style ranges, allowing you to design a focal point for your home to reflect your personality.

TRADITIONAL

COLLECTION

CONTEMPORARY COLLECTION

DESIGNER COLLECTION