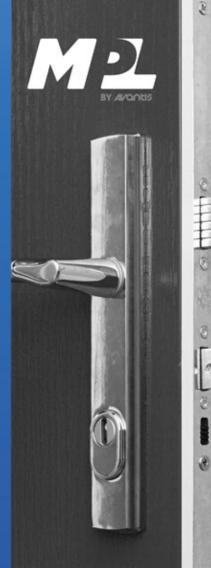

## High-Security Multi-Point Lift-Lever Door Lock, Equipped for Smart Security

Boasting the largest chamfered hooks and centre deadbolt in the UK, this unique combination delivers class leading security, compression performance, and ease of use for doors manufactured from uPVC, timber and modern composite materials.

Designed to work seamlessly with Kubu Smart Security sensors, the Avantis MPL not only provides premium physical security, but industry leading Smart Security too.

**High-Performance** Auto-Firing Multi-Point Door Lock, Equipped for Smart Security