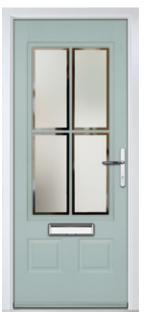

# **CONTEMPORARY** SERIES

Door Style: Seminole 4 Colour: Black / Brown Glass: Louisiana

Door hardware for illustrative purposes. See pages 42-45 for hardware available.

T

H

E

SEMINOLE 4 Colour: Duck Egg Blue Glass: Tectro

SEMINOLE 4 LEFT Colour: Slate Glass: Satin