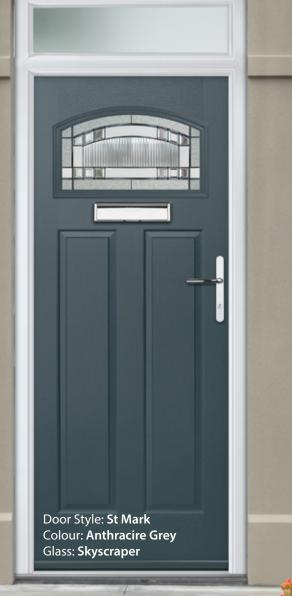

## **GLENMAN** COLLECTION

Including Gleneagles and St Mark. Evocative of 1930s style doors with two long angular panels.

GLENEAGLES Colour: Black / Brown Glass: Louisiana

GLENEAGLES 4 GRID Colour: Silver Grey Glass: Optimal

ST MARK Colour: Green Glass: Tiffany

GLENMAN SOLID Colour: Blue **CONTEMPORARY** SERIES

#### **ST MARK**

Colour: Agate Grey Glass: Victorian Border

Door Style: Augusta Long Colour: Anthracite Grey Glass: Graphite

Door hardware for illustrative purpos See pages 42-45 for hardware availa

1

507