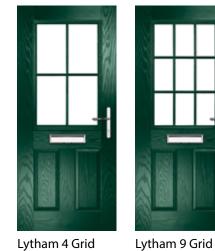

also

as 4 Grid

**EATON 4 GRID** Colour: Rosewood Glass: Satin

TATTON Colour: Black / Brown Glass: Palazzo

**TATTON 9 GRID** Colour: White Glass: Optimal

#### **TRADITIONAL** SERIES

also available as 4 Grid & 9 Grid