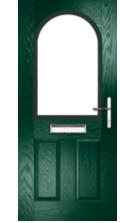

g.





SQUARE 4 Colour: Red Glass: Artemis



AUGUSTA LEFT Colour: Black Glass: Skyscraper



OAKMONT Colour: Cream Glass: Skyline



MONZA II SOLID Colour: Silver Grey

#### **DESIGNER** SERIES



#### AUGUSTA LONG LEFT

Colour: **Blue** Glass: **Louisiana** 





## ENZO COLLECTION

Including Augusta and Augusta Long. Ultra modern with a pre-engraved edge to edge line design and smooth Links-style finish.



AUGUSTA Colour: Pebble Grey Glass: Lotus



AUGUSTA LONG LEFT Colour: Red Glass: Graphite



AUGUSTA LONG Colour: Black / Brown Glass: Skyscraper



AUGUSTA RIGHT Colour: Silver Grey Glass: Satin

#### **DESIGNER** SERIES



ENZO SOLID Colour: Black



Glass: Impression

## **DOOR** STYLES



Carnoustie

Muirfield



Pinehurst



Troon





Sunburst





Muirfield Solid



Riviera



Turnberry

Portrush



Turnberry 11 Grid







Belfry

Pevero







Merion 4 Grid

Eaton Solid EXCLUSIVE







EXCLUSIVE



EXCLUSIVE

Tatton EXCLUSIVE



Sunningdale



Eaton EXCLUSIVE



Tatton 4 Grid EXCLUSIVE



Farmhouse Solid



Eaton 4 Grid EXCLUSIVE



Tatton 9 Grid EXCLUSIVE

# **TRADITIONAL** SERIES

## **DOOR** STYLES







Seminole







Augusta

Augusta Long

FLiP Barcelona







Gleneagles EXCLUSIVE

Oakmont

Glenman Solid



Monza II

Monza II Solid

Augusta Long





Monza II Oakmont Enzo Solid EXCLUSIVE



Gleneagles 4 Grid EXCLUSIVE



Monza II Augusta



Monza II Square



Enzo Augusta



Enzo Augusta Long EXCLUSIVE



## **SIDELIGHTS**

A range of panelled and flush sidelights to suit any door style.







Sidelight: Penina

Sidelight: Birkdale





Flush Sidel