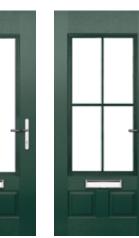

#### MUIRFIELD

Colour: Silver Grey Glass: Belgravia

also

available

LYTHAM 4 GRID Colour: Green Glass: Optimal

SUNBURST Colour: Blue Glass: Satin

TURNBERRY Colour: White

Glass: Tranquility Zinc

#### **TRADITIONAL** SERIES

also available as 11 Grid

#### **RIVIERA**

Colour: Chartwell Green Glass: Victorian Border