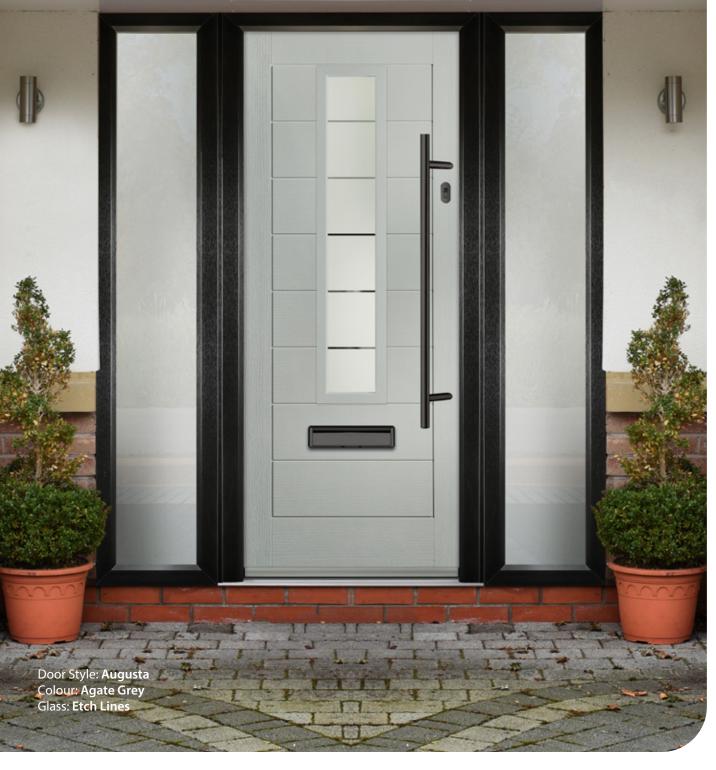

## FLUSH COLLECTION

A range of 7 modern styles, including Augusta and Oakmont, with no moulding for a sleek, contemporary look.

FLiP BARCELONA LEFT Colour: Black / Brown Glass: Victorian Border

VILAMOURA Colour: Agate Grey Glass: Graphite

#### **FLiP BARCELONA RIGHT**

Colour: Pebble Grey Glass: Cubic

OAKMONT Colour: Agate Grey Glass: Tron

AUGUSTA LONG LEFT Colour: Pebble Grey Glass: Skyscraper

OAKMONT Colour: Anthracite Grey Glass: Tectronic