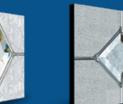

## **EATON** COLLECTION

Including Knightsbridge and Tatton. Featuring pointed mouldings with in-depth details giving a premium feel.

Door Style: **Eaton** Colour: **Agate Grey** Glass: Casino

EATON Colour: Blue Glass: Jazz