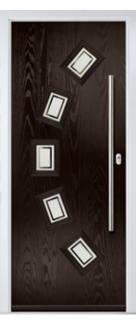

## MONZA II COLLECTION

Including Augusta, Augusta Long, Oakmont and Square. A stunningly geometric, angular slab, featuring beautiful linear etched detailing.

SQUARE 4 Colour: Red Glass: Artemis

AUGUSTA LEFT Colour: Black Glass: Skyscraper