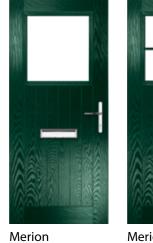

PEVERO Colour: Duck Egg Blue Glass: Tranquility Zinc

MERION Colour: Chartwell Green Glass: Satin