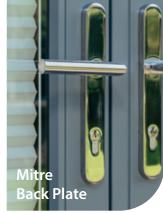

Opera **Round Rose** High quality elegant design.

Opera **Back Plate** High quality, elegant multipoint door lock handle.

Left hand

тмв The Barley Twist, Bow and Curley Tail door handles from the Antique range.