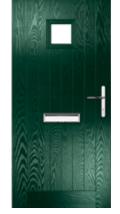

## **SIDELIGHTS**

A range of panelled and flush sidelights to suit any door style.

Sidelight: Penina

Sidelight: Birkdale

Flush Sidelights use flat grained cassettes only.