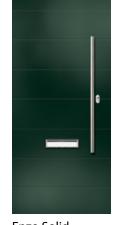

BRiTDOR is available in a 44mm thickness, with a wide range of popular door designs, including three exclusive styles.

## YOUR DOOR, YOUR WAY

With a wide range of colours, styles and glazing options, BRiTDOR is the most customisable solid timber core door on the market and can be designed to fit all styles and tastes.

BRiTDOR boasts traditional engineering and modern innovation to create a door you can trust. Superior quality that protects your home and provides peace of mind.

#### **FEATURES & BENEFITS**

• Solid timber core for superior strength, security and durability

• Thermoplastic CoolSkin outer layer with heat reflective properties and a beautiful, defined wood-grain finish