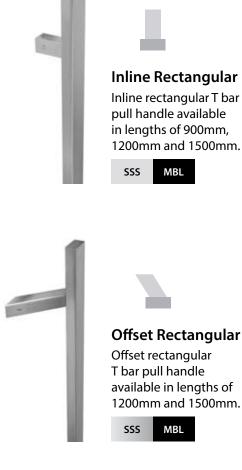

applied to, there is sometimes a difference between them which we cannot avoid. The colour, intensity and sheen level may differ from the paper print version and we do not accept any liability for this for whatever reason. To ensure that you are getting the right colour on your door, you can request a colour booklet.



Sidelight: Troon

Sidelight: Solid

Flush Sidelight: Medinah



Slate



Blue



Duck Egg Blue



Silver Grey



White



## FINISHING TOUCHES

Pull bars, handles, knockers and letter plates are all important finishing elements of a door's design. All the products in our premium range of handles and hardware are designed to perform well, look right and feel good to the touch.

#### PULL BARS



#### **FINISH KEY**

#### SSS

Satin Stainless Steel

Matt Black Lacquer

MBL



## **FINISHING** TOUCHES

#### HANDLES





MBL SSS PSS PSB

Mitre lever door handle on round rose provides a modern, contemporary feel to your front door.



SSS PSS PSB MBL

A stunning multipoint external door handle in a contemporary design.





Opera **Round Rose** High quality elegant design.



Opera **Back Plate** High quality, elegant multipoint door lock handle.







Left hand

тмв The Barley Twist, Bow and Curley Tail door handles from the Antique range.

Standard hardware options are also available.

| FINISH KEY | SSS       | PSS       |
|------------|-----------|-----------|
|            | Satin     | Polished  |
|            | Stainless | Stainless |
|            | Steel     | Steel     |

PVD Stainless Steel Satin Brass

PSB

PVD Stainles Polished B

|      | PBK