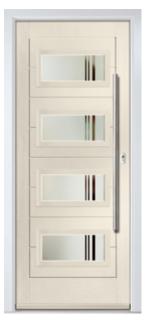

## MONZA II COLLECTION

Including Augusta, Augusta Long, Oakmont and Square. A stunningly geometric, angular slab, featuring beautiful linear etched detailing.

SQUARE 4 Colour: Red Glass: Artemis

AUGUSTA LEFT Colour: Black Glass: Skyscraper

OAKMONT Colour: Cream Glass: Skyline

MONZA II SOLID Colour: Silver Grey