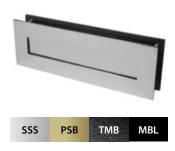

#### LETTER PLATES

High quality front door letter plate designed to suit both classic heritage and contemporary style front doors.

High-quality classic solid stainless steel ring door knocker and strike plate.