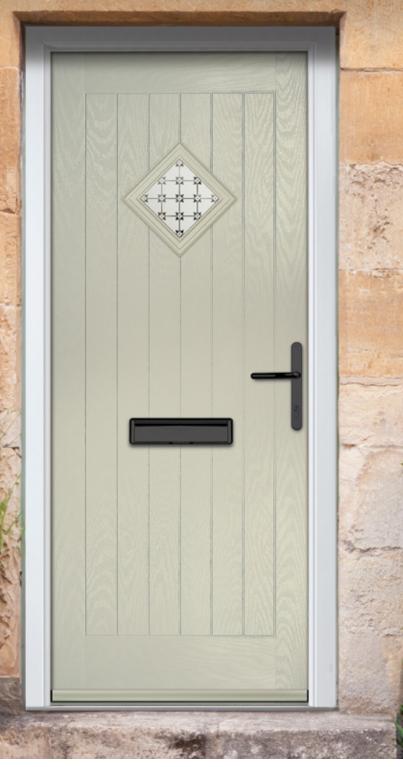

## PANELLED COLLECTION

Our timeless panelled doors are designed to replicate the most popular traditional door styles with highly defined mouldings.

Door Style: **Carnoustie** Colour: **Green** Glass: **Prestige** 