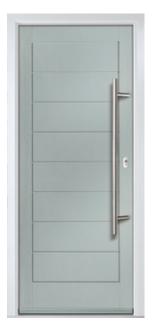

## FLUSH COLLECTION

A range of 7 modern styles, including Augusta and Oakmont, with no moulding for a sleek, contemporary look.

FLiP BARCELONA LEFT Colour: Black / Brown Glass: Victorian Border

VILAMOURA Colour: Agate Grey Glass: Graphite