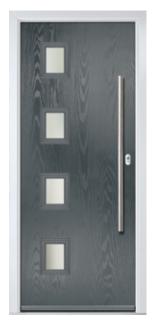

## FLUSH COLLECTION

A range of 7 modern styles, including Augusta and Oakmont, with no moulding for a sleek, contemporary look.

FLiP BARCELONA LEFT Colour: Black / Brown Glass: Victorian Border

VILAMOURA Colour: Agate Grey Glass: Graphite

#### **FLiP BARCELONA RIGHT**

Colour: Pebble Grey Glass: Cubic

OAKMONT Colour: Agate Grey Glass: Tron

AUGUSTA LONG LEFT Colour: Pebble Grey Glass: Skyscraper

OAKMONT Colour: Anthracite Grey Glass: Tectronic