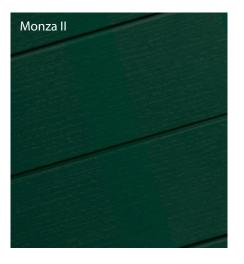

## MONZA II COLLECTION

Including Augusta, Augusta Long, Oakmont and Square. A stunningly geometric, angular slab, featuring beautiful linear etched detailing.

SQUARE 4 Colour: Red Glass: Artemis

AUGUSTA LEFT Colour: Black Glass: Skyscraper

OAKMONT Colour: Cream Glass: Skyline

MONZA II SOLID Colour: Silver Grey