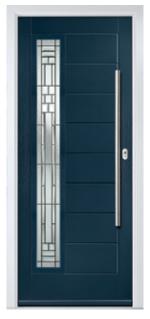

## **GLENMAN** COLLECTION

Including Gleneagles and St Mark. Evocative of 1930s style doors with two long angular panels.

GLENEAGLES Colour: Black / Brown Glass: Louisiana

GLENEAGLES 4 GRID Colour: Silver Grey Glass: Optimal

ST MARK Colour: Green Glass: Tiffany

GLENMAN SOLID Colour: Blue **CONTEMPORARY** SERIES