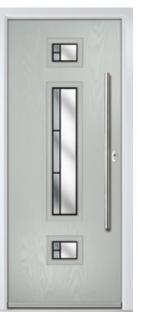

## **GLENMAN** COLLECTION

Including Gleneagles and St Mark. Evocative of 1930s style doors with two long angular panels.

GLENEAGLES Colour: Black / Brown Glass: Louisiana

GLENEAGLES 4 GRID Colour: Silver Grey Glass: Optimal

ST MARK Colour: Green Glass: Tiffany

GLENMAN SOLID Colour: Blue **CONTEMPORARY** SERIES