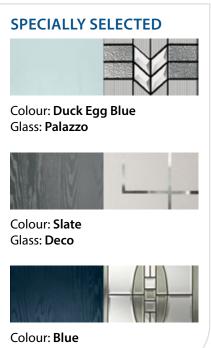

PEVERO Colour: Duck Egg Blue Glass: Tranquility Zinc

MERION Colour: Chartwell Green Glass: Satin

#### CHANTILLY

Colour: **Duck Egg Blue** Glass: **Birchwood** 