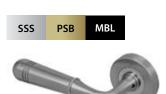

#### HANDLES

MBL SSS PSS PSB

Mitre lever door handle on round rose provides a modern, contemporary feel to your front door.

SSS PSS PSB MBL

A stunning multipoint external door handle in a contemporary design.