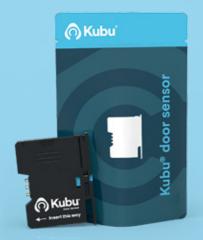

## Be sure it's secure with Kubu Smart Security.

Our range of BRiTDOR doors are built to work with multi award-winning Kubu Smart Security Sensors. The sensors, which can be purchased independently, are easy to install and are completely concealed within the door frame, so your new door can be Smart while still looking smart.

### Smart Sensors

Our first-of-its-kind door sensor, fits seamlessly into your door lock that 'Works with Kubu®', remaining completely concealed to maintain the aesthetics of the door, while adding the benefits of Smart technology.

## **Smart Sensors**

- Completely Concealed
- Calibration FREE
- O Locked/Unlocked/Open/Closed/Vented