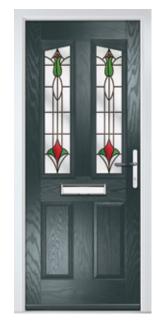

ped for Smart Security

Ideal for heritage style doors or those with pull-bar handles, the Avantis Autofire is the only AutoLock on the market developed to work with Kubu Smart Security sensor technology.

Engineered to reduce operating forces to almost zero, the clever combination of self-lubricating polymers, stainless steel, and zinc-coupled with an innovative bolt and keep design, ensures incredibly smooth operation and exceptional security.























12 BRITDOR COLLECTION

## PANELLED COLLECTION

Our timeless panelled doors are designed to replicate the most popular traditional door styles with highly defined mouldings.

Door Style: **Carnoustie** Colour: **Green** Glass: **Prestige** 



TROON Colour: Pebble Grey Glass: Impression



PINEHURST Colour: Blue Glass: Cubic



PENINA Colour: Anthracite Grey Glass: Tiffany



MUIRFIELD SOLID Colour: Irish Oak

#### **TRADITIONAL** SERIES



#### MUIRFIELD

Colour: Silver Grey Glass: Belgravia







also

available

LYTHAM 4 GRID Colour: Green Glass: Optimal



SUNBURST Colour: Blue Glass: Satin



TURNBERRY Colour: White



Glass: Tranquility Zinc

PORTRUSH Colour: Duck Egg Blue Glass: Trio Diamond

16 BRITDOR COLLECTION

#### **TRADITIONAL** SERIES



also available as 11 Grid

#### **RIVIERA**

Colour: Chartwell Green Glass: Victorian Border



## **EATON** COLLECTION

Including Knightsbridge and Tatton. Featuring pointed mouldings with in-depth details giving a premium feel.

Door Style: **Eaton** Colour: **Agate Grey** Glass: Casino



EATON Colour: Blue Glass: Jazz

also

as 4 Grid



**EATON 4 GRID** Col