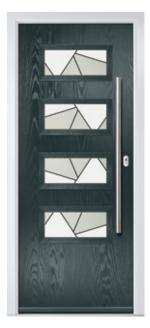

# **CONTEMPORARY** SERIES

Door Style: Seminole 4 Colour: Black / Brown Glass: Louisiana

Door hardware for illustrative purposes. See pages 42-45 for hardware available.

T

H

E

SEMINOLE 4 Colour: Duck Egg Blue Glass: Tectro

SEMINOLE 4 LEFT Colour: Slate Glass: Satin