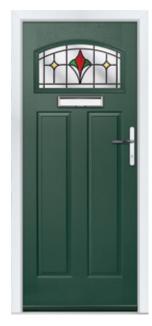

# FARMHOUSE COLLECTION

Including 7 different styles. A grooved, panelled look giving a cottage feel.

Door Style: Belfry Colour: Pebble Grey Glass: Belgravia

SUNNINGDALE Colour: Green Glass: Louisiana

BELFRY 3 Colour: Cream Glass: Cubic