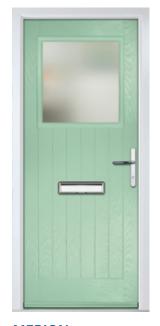

# FARMHOUSE COLLECTION

Including 7 different styles. A grooved, panelled look giving a cottage feel.

Door Style: Belfry Colour: Pebble Grey Glass: Belgravia

SUNNINGDALE Colour: Green Glass: Louisiana

BELFRY 3 Colour: Cream Glass: Cubic

PEVERO Colour: Duck Egg Blue Glass: Tranquility Zinc

MERION Colour: Chartwell Green Glass: Satin