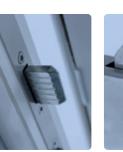

## Be sure it's secure with Kubu Smart Security.

Our range of BRiTDOR doors are built to work with multi award-winning Kubu Smart Security Sensors. The sensors, which can be purchased independently, are easy to install and are completely concealed within the door frame, so your new door can be Smart while still looking smart.

### Smart Sensors

Our first-of-its-kind door sensor, fits seamlessly into your door lock that 'Works with Kubu®', remaining completely concealed to maintain the aesthetics of the door, while adding the benefits of Smart technology.

## **Smart Sensors**

- Completely Concealed
- Calibration FREE
- O Locked/Unlocked/Open/Closed/Vented