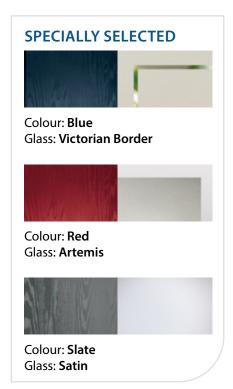

## MONZA II COLLECTION

Including Augusta, Augusta Long, Oakmont and Square. A stunningly geometric, angular slab, featuring beautiful linear etched detailing.

SQUARE 4 Colour: Red Glass: Artemis

AUGUSTA LEFT Colour: Black Glass: Skyscraper

## ENZO COLLECTION

Including Augusta and Augusta Long. Ultra modern with a pre-engraved edge to edge line design and smooth Links-style finish.

AUGUSTA Colour: Pebble Grey Glass: Lotus

AUGUSTA LONG LEFT Colour: Red Glass: Graphite