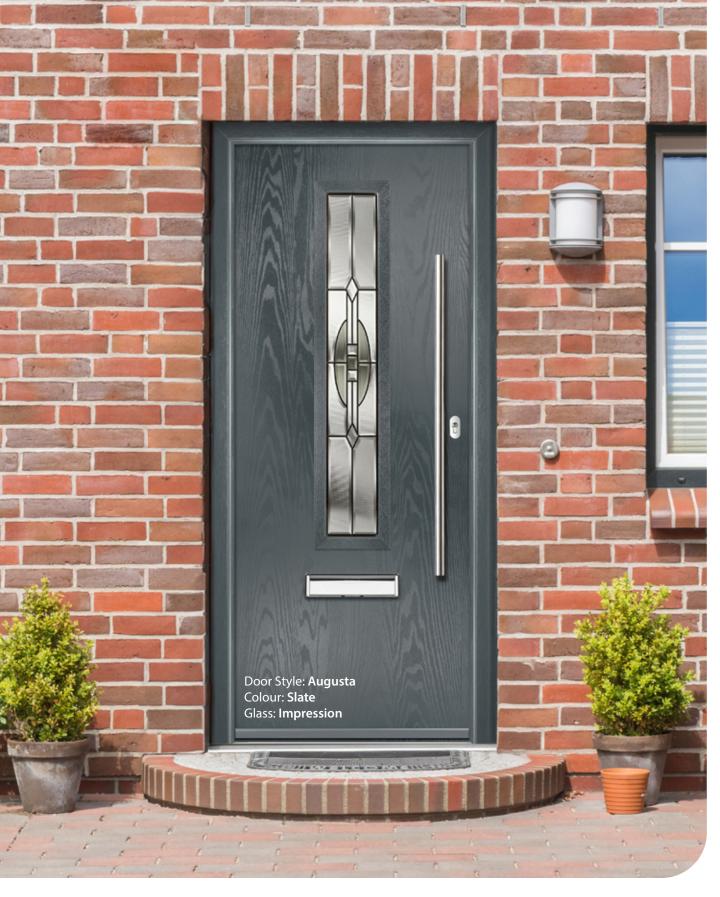

## High-Security Multi-Point Lift-Lever Door Lock, Equipped for Smart Security

Boasting the largest chamfered hooks and centre deadbolt in the UK, this unique combination delivers class leading security, compression performance, and ease of use for doors manufactured from uPVC, timber and modern composite materials.

Designed to work seamlessly with Kubu Smart Security sensors, the Avantis MPL not only provides premium physical security, but industry leading Smart Security too.

**High-Performance** Auto-Firing Multi-Point Door Lock, Equipped for Smart Security