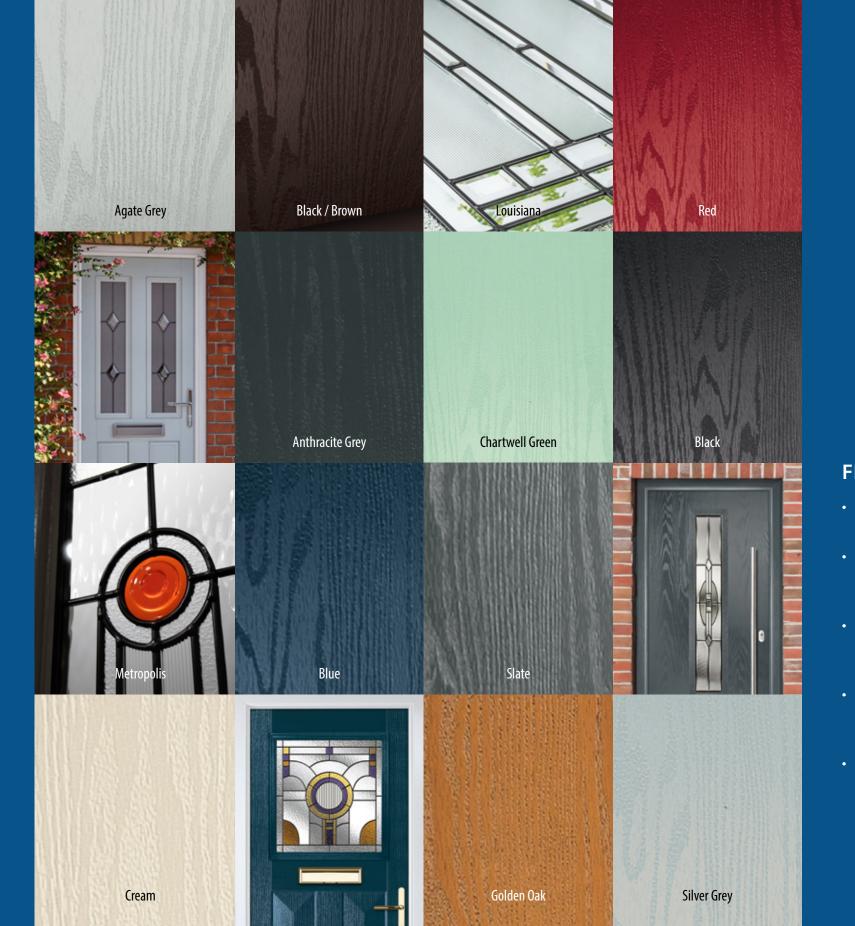

## **COLOUR** OPTIONS

Black

Black / Brown

Anthracite Grey

Red

Green

**Chartwell Green** 

Agate Grey

#### **PERFECT STAINING**

Colours and stains achieved using foil technology allowing for seamless colour matching with coloured and stained door and window frames.

Irish Oak

We have made every effort to match the colour and stain you see in the brochure so it's as close as possible to our paint when applied to the doors. Due to the nature of the product it is applied to, there is sometimes a difference between them which we cannot avoid. The colour, intensity and sheen level may differ from the paper print version and we do not accept any liability for this for whatever reason. To ensure that you are getting the right colour on your door, you can request a colour booklet.

Sidelight: Troon

Sidelight: Solid

Flush Sidelight: Medinah

Slate

Blue

Duck Egg Blue

Silver Grey

White