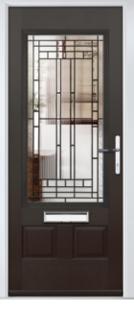

## ENZO COLLECTION

Including Augusta and Augusta Long. Ultra modern with a pre-engraved edge to edge line design and smooth Links-style finish.

AUGUSTA Colour: Pebble Grey Glass: Lotus

AUGUSTA LONG LEFT Colour: Red Glass: Graphite

AUGUSTA LONG Colour: Black / Brown Glass: Skyscraper

AUGUSTA RIGHT Colour: Silver Grey Glass: Satin

#### **DESIGNER** SERIES

ENZO SOLID Colour: Black

Glass: Impression