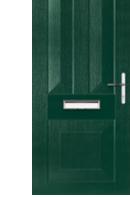

## **EATON** COLLECTION

Including Knightsbridge and Tatton. Featuring pointed mouldings with in-depth details giving a premium feel.

Door Style: **Eaton** Colour: **Agate Grey** Glass: Casino

EATON Colour: Blue Glass: Jazz