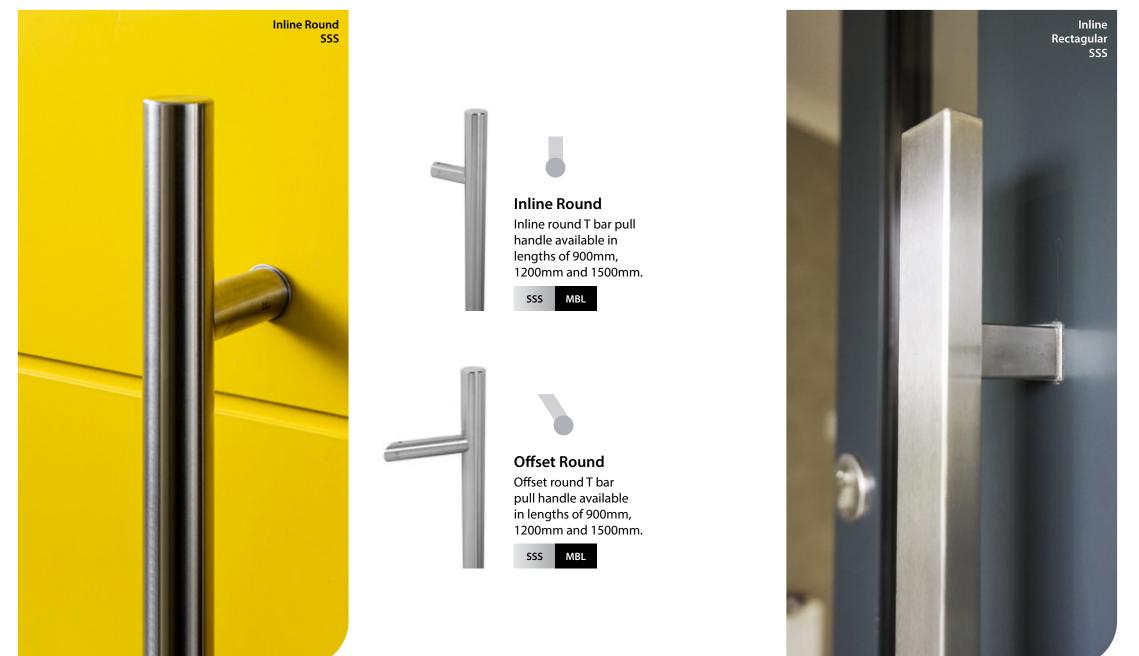

#### PULL BARS

#### **FINISH KEY**

#### SSS

Satin Stainless Steel

Matt Black Lacquer

MBL