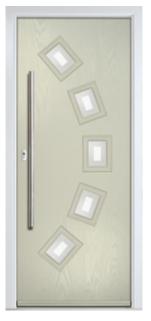

## MONZA II COLLECTION

Including Augusta, Augusta Long, Oakmont and Square. A stunningly geometric, angular slab, featuring beautiful linear etched detailing.

SQUARE 4 Colour: Red Glass: Artemis

AUGUSTA LEFT Colour: Black Glass: Skyscraper

OAKMONT Colour: Cream Glass: Skyline

MONZA II SOLID Colour: Silver Grey