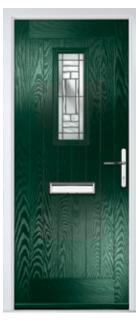

## **GLENMAN** COLLECTION

Including Gleneagles and St Mark. Evocative of 1930s style doors with two long angular panels.

GLENEAGLES Colour: Black / Brown Glass: Louisiana

GLENEAGLES 4 GRID Colour: Silver Grey Glass: Optimal

ST MARK Colour: Green Glass: Tiffany

GLENMAN SOLID Colour: Blue **CONTEMPORARY** SERIES