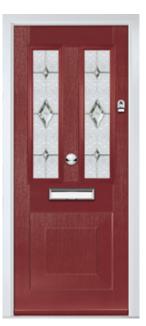

lass: Belgravia







also

available

LYTHAM 4 GRID Colour: Green Glass: Optimal



SUNBURST Colour: Blue Glass: Satin



TURNBERRY Colour: White



Glass: Tranquility Zinc

PORTRUSH Colour: Duck Egg Blue Glass: Trio Diamond

16 BRITDOR COLLECTION

#### **TRADITIONAL** SERIES



also available as 11 Grid

#### **RIVIERA**

Colour: Chartwell Green Glass: Victorian Border



## **EATON** COLLECTION

Including Knightsbridge and Tatton. Featuring pointed mouldings with in-depth details giving a premium feel.

Door Style: **Eaton** Colour: **Agate Grey** Glass: Casino



EATON Colour: Blue Glass: Jazz

also

as 4 Grid



**EATON 4 GRID** Colour: Rosewood Glass: Satin

TATTON Colour: Black / Brown Glass: Palazzo



**TATTON 9 GRID** Colour: White Glass: Optimal



#### **TRADITIONAL** SERIES



also available as 4 Grid & 9 Grid

#### **KNIGHTSBRIDGE**

Colour: Red Glass: Trio Diamond



# FARMHOUSE COLLECTION

Including 7 different styles. A grooved, panelled look giving a cottage feel.



Door Style: Belfry Colour: Pebble Grey Glass: Belgravia



SUNNINGDALE Colour: Green Glass: Louisiana



BELFRY 3 Colour: Cream Glass: Cubic



PEVERO Colour: Duck Egg Blue Glass: Tranquility Zinc



MERION Colour: Chartwell Green Glass: Satin

#### **TRADITIONAL** SERIES



FARMHOUSE SOLID Colour: Irish Oak



also available as 4 Grid

# **CONTEMPORARY** SERIES

Door Style: Seminole 4 Colour: Black / Brown Glass: Louisiana

Door hardware for illustrative purposes. See pages 42-45 for hardware available.

T

H

E

## FLUSH COLLECTION

A range of 7 modern styles, including Augusta and Oakmont,