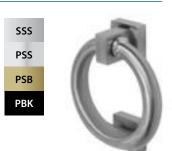

#### **DOOR KNOCKERS**

**ESCUTCHEONS** 

Round

Oval

A luxurious heavyweight Doctors' Door Knocker for that elegant finishing touch.

PSS

escutcheon suitable for

euro profile cylinders.

MBL

A contemporary oval

euro profile cylinders.

escutcheon suitable for

An elegant round

PSB

MBL

SSS

SSS

Ring

Standard hardware options are also available.

44 BRITDOR COLLECTION