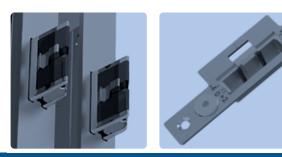

## Be sure it's secure with Kubu Smart Security.

Our range of BRiTDOR doors are built to work with multi award-winning Kubu Smart Security Sensors. The sensors, which can be purchased independently, are easy to install and are completely concealed within the door frame, so your new door can be Smart while still looking smart.

### Smart Sensors

Our first-of-its-kind door sensor, fits seamlessly into your door lock that 'Works with Kubu®', remaining completely concealed to maintain the aesthetics of the door, while adding the benefits of Smart technology.

## **Smart Sensors**

- Completely Concealed
- Calibration FREE
- O Locked/Unlocked/Open/Closed/Vented