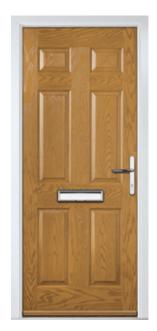

TROON Colour: Pebble Grey Glass: Impression

PINEHURST Colour: Blue Glass: Cubic

PENINA Colour: Anthracite Grey Glass: Tiffany

MUIRFIELD SOLID Colour: Irish Oak