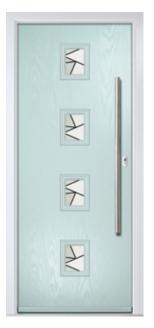

# **CONTEMPORARY** SERIES

Door Style: Seminole 4 Colour: Black / Brown Glass: Louisiana

Door hardware for illustrative purposes. See pages 42-45 for hardware available.

T

H

E

SEMINOLE 4 Colour: Duck Egg Blue Glass: Tectro

SEMINOLE 4 LEFT Colour: Slate Glass: Satin