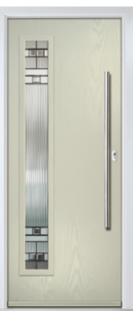

olour: Chartwell Green Glass: Satin

#### **TRADITIONAL** SERIES



FARMHOUSE SOLID Colour: Irish Oak



also available as 4 Grid

# **CONTEMPORARY** SERIES

Door Style: Seminole 4 Colour: Black / Brown Glass: Louisiana

Door hardware for illustrative purposes. See pages 42-45 for hardware available.

T

H

E

## FLUSH COLLECTION

A range of 7 modern styles, including Augusta and Oakmont, with no moulding for a sleek, contemporary look.





FLiP BARCELONA LEFT Colour: Black / Brown Glass: Victorian Border



VILAMOURA Colour: Agate Grey Glass: Graphite



SEMINOLE 4 Colour: Duck Egg Blue Glass: Tectro



SEMINOLE 4 LEFT Colour: Slate Glass: Satin

#### **CONTEMPORARY** SERIES



#### **FLiP BARCELONA RIGHT**

Colour: Pebble Grey Glass: Cubic







OAKMONT Colour: Agate Grey Glass: Tron



AUGUSTA LONG LEFT Colour: Pebble Grey Glass: Skyscraper



OAKMONT Colour: Anthracite Grey Glass: Tectronic



AUGUSTA LONG Colour: Red Glass: Louisiana

**CONTEMPORARY** SERIES



#### CHANTILLY

Colour: **Duck Egg Blue** Glass: **Birchwood** 



## **GLENMAN** COLLECTION

Including Gleneagles and St Mark. Evocative of 1930s style doors with two long angular panels.





GLENEAGLES Colour: Black / Brown Glass: Louisiana



GLENEAGLES 4 GRID Colour: Silver Grey Glass: Optimal



ST MARK Colour: Green Glass: Tiffany



GLENMAN SOLID Colour: Blue **CONTEMPORARY** SERIES



#### **ST MARK**

Colour: Agate Grey Glass: Victorian Border



Door Style: Augusta Long Colour: Anthracite Grey Glass: Graphite

Door hardware for illustrative purpos See pages 42-45 for hardware availa



1

507

## MO