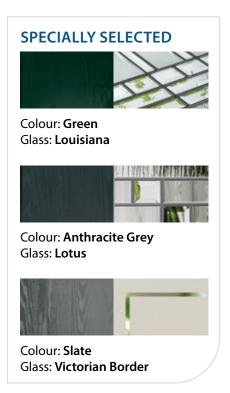

# FARMHOUSE COLLECTION

Including 7 different styles. A grooved, panelled look giving a cottage feel.

Door Style: Belfry Colour: Pebble Grey Glass: Belgravia

SUNNINGDALE Colour: Green Glass: Louisiana

BELFRY 3 Colour: Cream Glass: Cubic

PEVERO Colour: Duck Egg Blue Glass: Tranquility Zinc

MERION Colour: Chartwell Green Glass: Satin