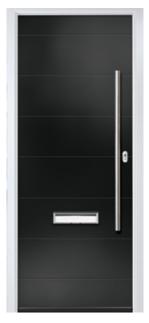

# **CONTEMPORARY** SERIES

Door Style: Seminole 4 Colour: Black / Brown Glass: Louisiana

Door hardware for illustrative purposes. See pages 42-45 for hardware available.

T

H

E