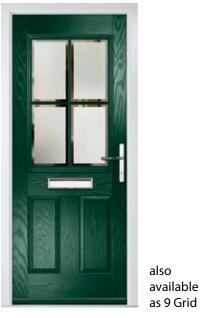

#### MUIRFIELD

Colour: Silver Grey Glass: Belgravia

also

available

LYTHAM 4 GRID Colour: Green Glass: Optimal

SUNBURST Colour: Blue Glass: Satin

TURNBERRY Colour: White

Glass: Tranquility Zinc