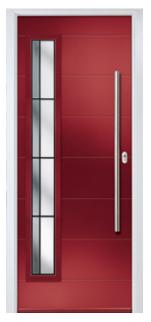

## MONZA II COLLECTION

Including Augusta, Augusta Long, Oakmont and Square. A stunningly geometric, angular slab, featuring beautiful linear etched detailing.

SQUARE 4 Colour: Red Glass: Artemis

AUGUSTA LEFT Colour: Black Glass: Skyscraper