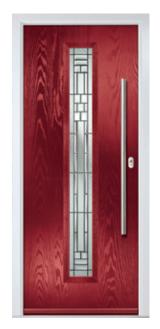

vailable as 4 Grid

# **CONTEMPORARY** SERIES

Door Style: Seminole 4 Colour: Black / Brown Glass: Louisiana

Door hardware for illustrative purposes. See pages 42-45 for hardware available.

T

H

E

## FLUSH COLLECTION

A range of 7 modern styles, including Augusta and Oakmont, with no moulding for a sleek, contemporary look.





FLiP BARCELONA LEFT Colour: Black / Brown Glass: Victorian Border



VILAMOURA Colour: Agate Grey Glass: Graphite



SEMINOLE 4 Colour: Duck Egg Blue Glass: Tectro



SEMINOLE 4 LEFT Colour: Slate Glass: Satin

#### **CONTEMPORARY** SERIES



#### **FLiP BARCELONA RIGHT**

Colour: Pebble Grey Glass: Cubic







OAKMONT Colour: Agate Grey Glass: Tron



AUGUSTA LONG LEFT Colour: Pebble Grey Glass: Skyscraper



OAKMONT Colour: Anthracite Grey Glass: Tectronic



AUGUSTA LONG Colour: Red Glass: Louisiana

**CONTEMPORARY** SERIES



#### CHANTILLY

Colour: **Duck Egg Blue** Glass: **Birchwood** 



## **GLENMAN** COLLECTION

Including Gleneagles and St Mark. Evocative of 1930s style doors with two long angular panels.





GLENEAGLES Colour: Black / Brown Glass: Louisiana



GLENEAGLES 4 GRID Colour: Silver Grey Glass: Optimal



ST MARK Colour: Green Glass: Tiffany



GLENMAN SOLID Colour: Blue **CONTEMPORARY** SERIES



#### **ST MARK**

Colour: Agate Grey Glass: Victorian Border



Door Style: Augusta Long Colour: Anthracite Grey Glass: Graphite

Door hardware for illustrative purpos See pages 42-45 for hardware availa



1

507

## MONZA II COLLECTION

Including Augusta, Augusta Long, Oakmont and Square. A stunningly geometric, angular slab, f